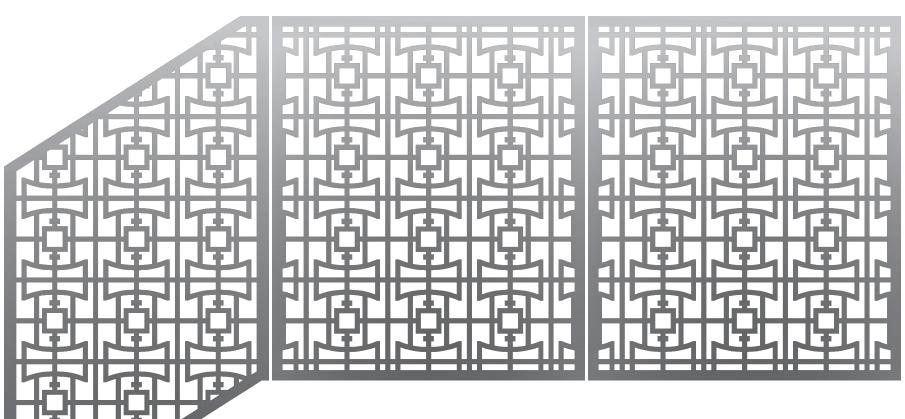

## **PATTERN TECHNICAL DATA**

PG-04 NAVETTE

## **SPECIFICATION:**

| PG-04 NAVETTE |  |  |
|---------------|--|--|
| 55.6%         |  |  |
| 304           |  |  |
| 316           |  |  |
|               |  |  |
| SATIN         |  |  |
| Đ             |  |  |
|               |  |  |
| 4' W x 8' H   |  |  |
|               |  |  |