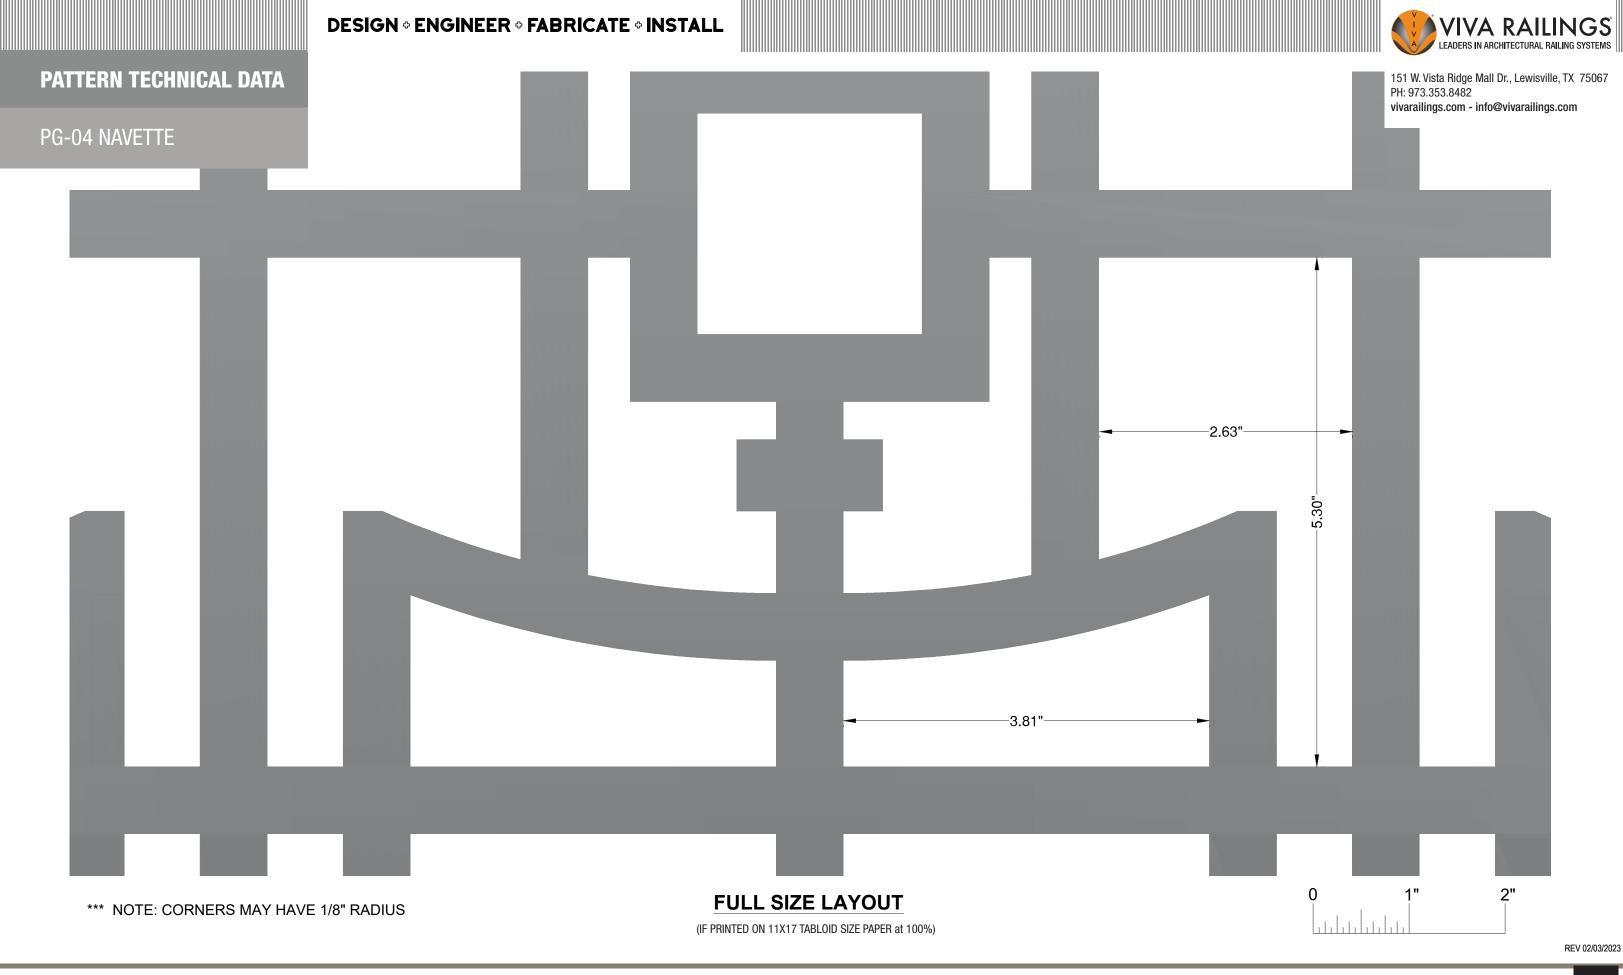

## **PATTERN TECHNICAL DATA**

PG-04 NAVETTE

## **SPECIFICATION:**

| PG-04 NAVETTE |  |  |
|---------------|--|--|
| 55.6%         |  |  |
| 304           |  |  |
| 316           |  |  |
|               |  |  |
| SATIN         |  |  |
| Đ             |  |  |
|               |  |  |
| 4' W x 8' H   |  |  |
|               |  |  |