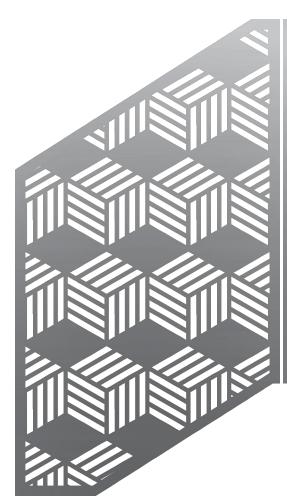

VIVA RAILINGS

151 W. Vista Ridge Mall Dr., Lewisville, TX 75067 PH: 973.353.8482

vivarailings.com - info@vivarailings.com

**PATTERN TECHNICAL DATA** 

PG-05 MAKAF

## **SPECIFICATION:**

| APPLICATION            | STRUC RAILING | FOLD RAILING |                     |
|------------------------|---------------|--------------|---------------------|
| PATTERN NAME           | PG-05 MAKAF   |              |                     |
| OPEN AREA              | 40.7%         |              |                     |
| MATERIAL               | ALUMINUM      | ALUMINUM     | STAINLESS STEEL 304 |
|                        |               |              | STAINLESS STEEL 316 |
|                        |               |              | STEEL               |
| FINISH                 | SATIN         |              |                     |
|                        | ANODIZED      | ANODIZED     | POWDER COATED       |
|                        |               |              | PVDF                |
| MAX. OVERALL DIMENSION | 4' W x 8' H   |              |                     |