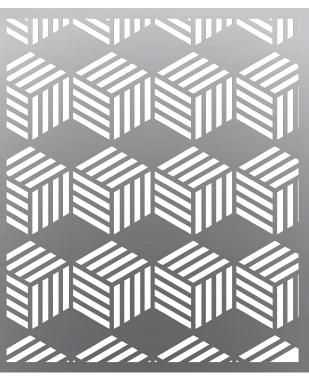

VIVA RAILINGS

151 W. Vista Ridge Mall Dr., Lewisville, TX 75067 PH: 973.353.8482

vivarailings.com - info@vivarailings.com

**PATTERN TECHNICAL DATA** 

PG-05 MAKAF

## **SPECIFICATION:**

| APPLICATION            | STRUC RAILING | FOLD RAILING |                     |
|------------------------|---------------|--------------|---------------------|
| PATTERN NAME           | PG-05 MAKAF   |              |                     |
| OPEN AREA              | 40.7%         |              |                     |
| MATERIAL               | ALUMINUM      | ALUMINUM     | STAINLESS STEEL 304 |
|                        |               |              | STAINLESS STEEL 316 |
|                        |               |              | STEEL               |
| FINISH                 | SATIN         |              |                     |
|                        | ANODIZED      | ANODIZED     | POWDER COATED       |
|                        |               |              | PVDF                |
| MAX. OVERALL DIMENSION | 4' W x 8' H   |              |                     |