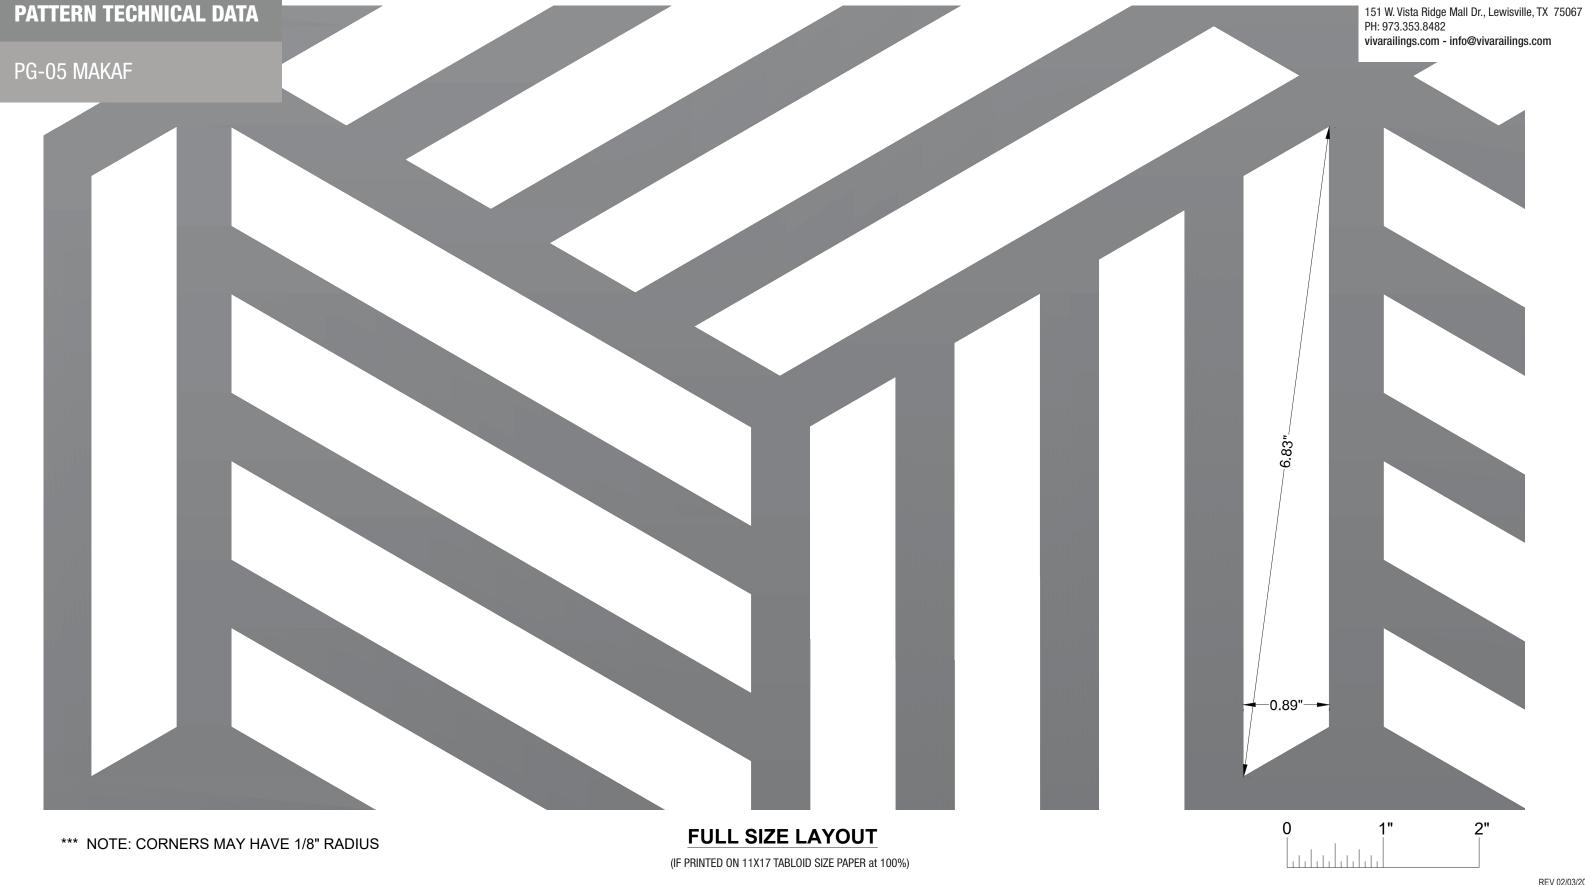

VIVA RAILINGS

151 W. Vista Ridge Mall Dr., Lewisville, TX 75067 PH: 973.353.8482

vivarailings.com - info@vivarailings.com

**PATTERN TECHNICAL DATA** 

PG-05 MAKAF

## **SPECIFICATION:**

| APPLICATION            | STRUC RAILING | FOLD RAILING |                     |
|------------------------|---------------|--------------|---------------------|
| PATTERN NAME           | PG-05 MAKAF   |              |                     |
| OPEN AREA              | 40.7%         |              |                     |
| MATERIAL               | ALUMINUM      | ALUMINUM     | STAINLESS STEEL 304 |
|                        |               |              | STAINLESS STEEL 316 |
|                        |               |              | STEEL               |
| FINISH                 | SATIN         |              |                     |
|                        | ANODIZED      | ANODIZED     | POWDER COATED       |
|                        |               |              | PVDF                |
| MAX. OVERALL DIMENSION | 4' W x 8' H   |              |                     |