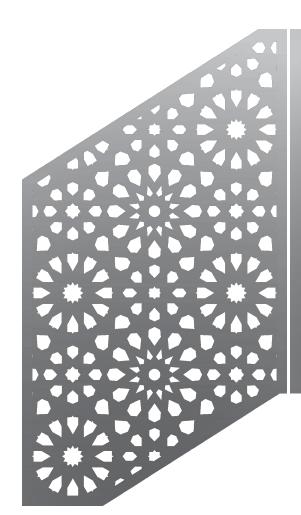

## **PATTERN TECHNICAL DATA**

PG-07 STRALEND

## **SPECIFICATION:**

| APPLICATION            | STRUC RAILING  | FOLD RAILING |                     |
|------------------------|----------------|--------------|---------------------|
| PATTERN NAME           | PG-07 STRALEND |              |                     |
| OPEN AREA              | 30.1%          |              |                     |
| MATERIAL               | ALUMINUM       | ALUMINUM     | STAINLESS STEEL 304 |
|                        |                |              | STAINLESS STEEL 316 |
|                        |                |              | STEEL               |
| FINISH                 | SATIN          |              |                     |
|                        | ANODIZED       | ANODIZED     | POWDER COATED       |
|                        |                |              | PVDF                |
| MAX. OVERALL DIMENSION | 4' W x 8' H    |              |                     |
|                        |                |              |                     |