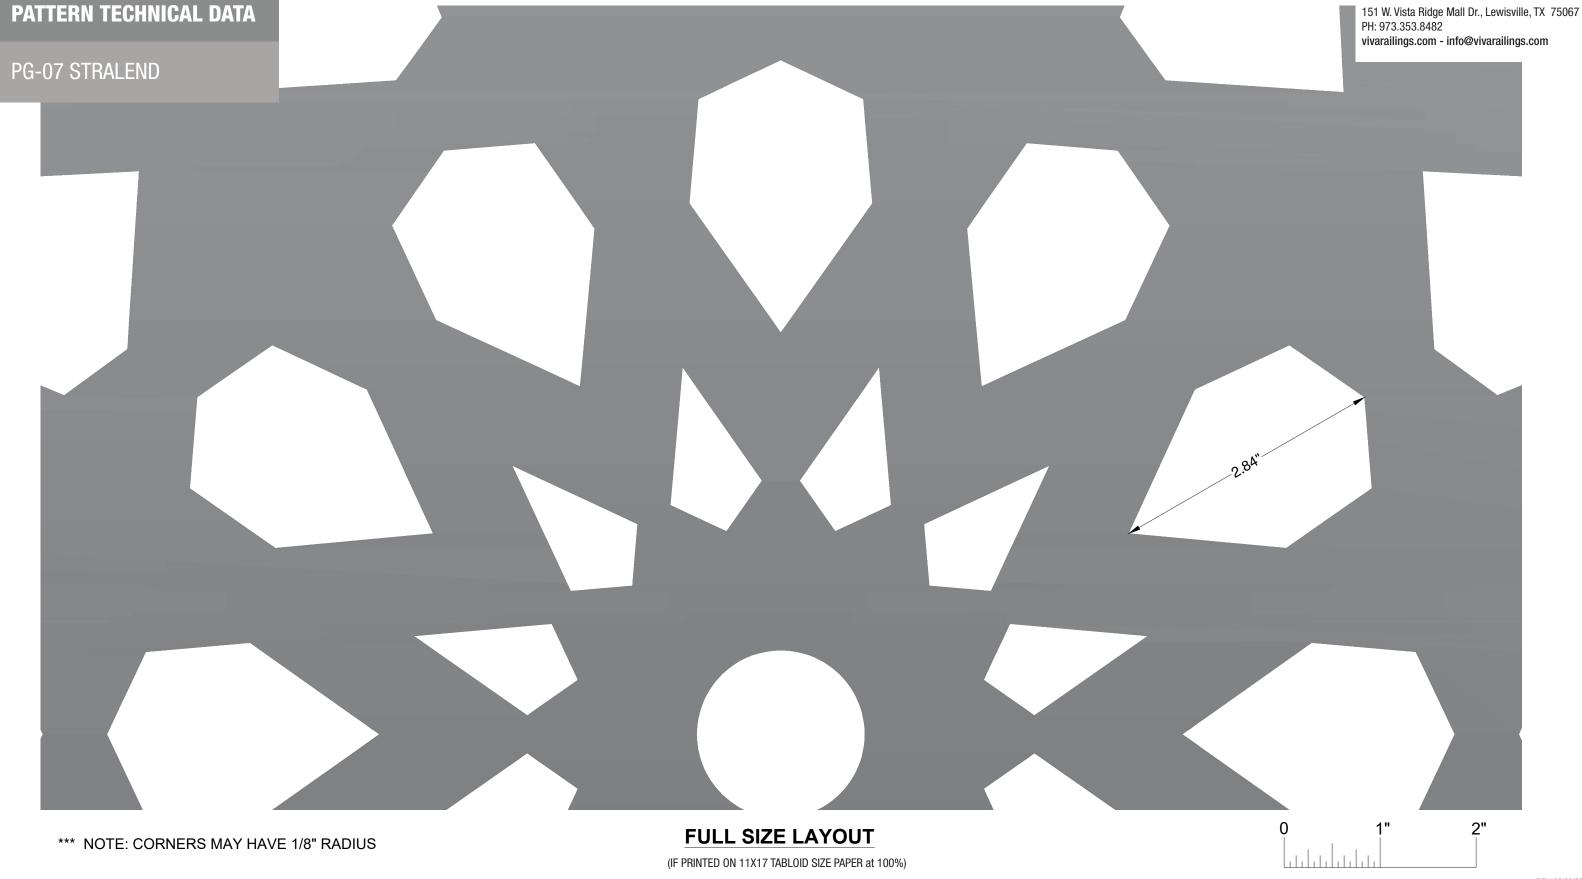

## **PATTERN TECHNICAL DATA**

PG-07 STRALEND

## **SPECIFICATION:**

| APPLICATION            | STRUC RAILING  | FOLD RAILING |                     |
|------------------------|----------------|--------------|---------------------|
| PATTERN NAME           | PG-07 STRALEND |              |                     |
| OPEN AREA              | 30.1%          |              |                     |
| MATERIAL               | ALUMINUM       | ALUMINUM     | STAINLESS STEEL 304 |
|                        |                |              | STAINLESS STEEL 316 |
|                        |                |              | STEEL               |
| FINISH                 | SATIN          |              |                     |
|                        | ANODIZED       | ANODIZED     | POWDER COATED       |
|                        |                |              | PVDF                |
| MAX. OVERALL DIMENSION | 4' W x 8' H    |              |                     |
|                        |                |              |                     |