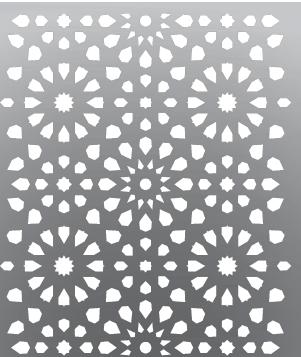

## **PATTERN TECHNICAL DATA**

PG-07 STRALEND

## **SPECIFICATION:**

| APPLICATION            | STRUC RAILING  | FOLD RAILING |                     |
|------------------------|----------------|--------------|---------------------|
| PATTERN NAME           | PG-07 STRALEND |              |                     |
| OPEN AREA              | 30.1%          |              |                     |
| MATERIAL               | ALUMINUM       | ALUMINUM     | STAINLESS STEEL 304 |
|                        |                |              | STAINLESS STEEL 316 |
|                        |                |              | STEEL               |
| FINISH                 | SATIN          |              |                     |
|                        | ANODIZED       | ANODIZED     | POWDER COATED       |
|                        |                |              | PVDF                |
| MAX. OVERALL DIMENSION | 4' W x 8' H    |              |                     |
|                        |                |              |                     |