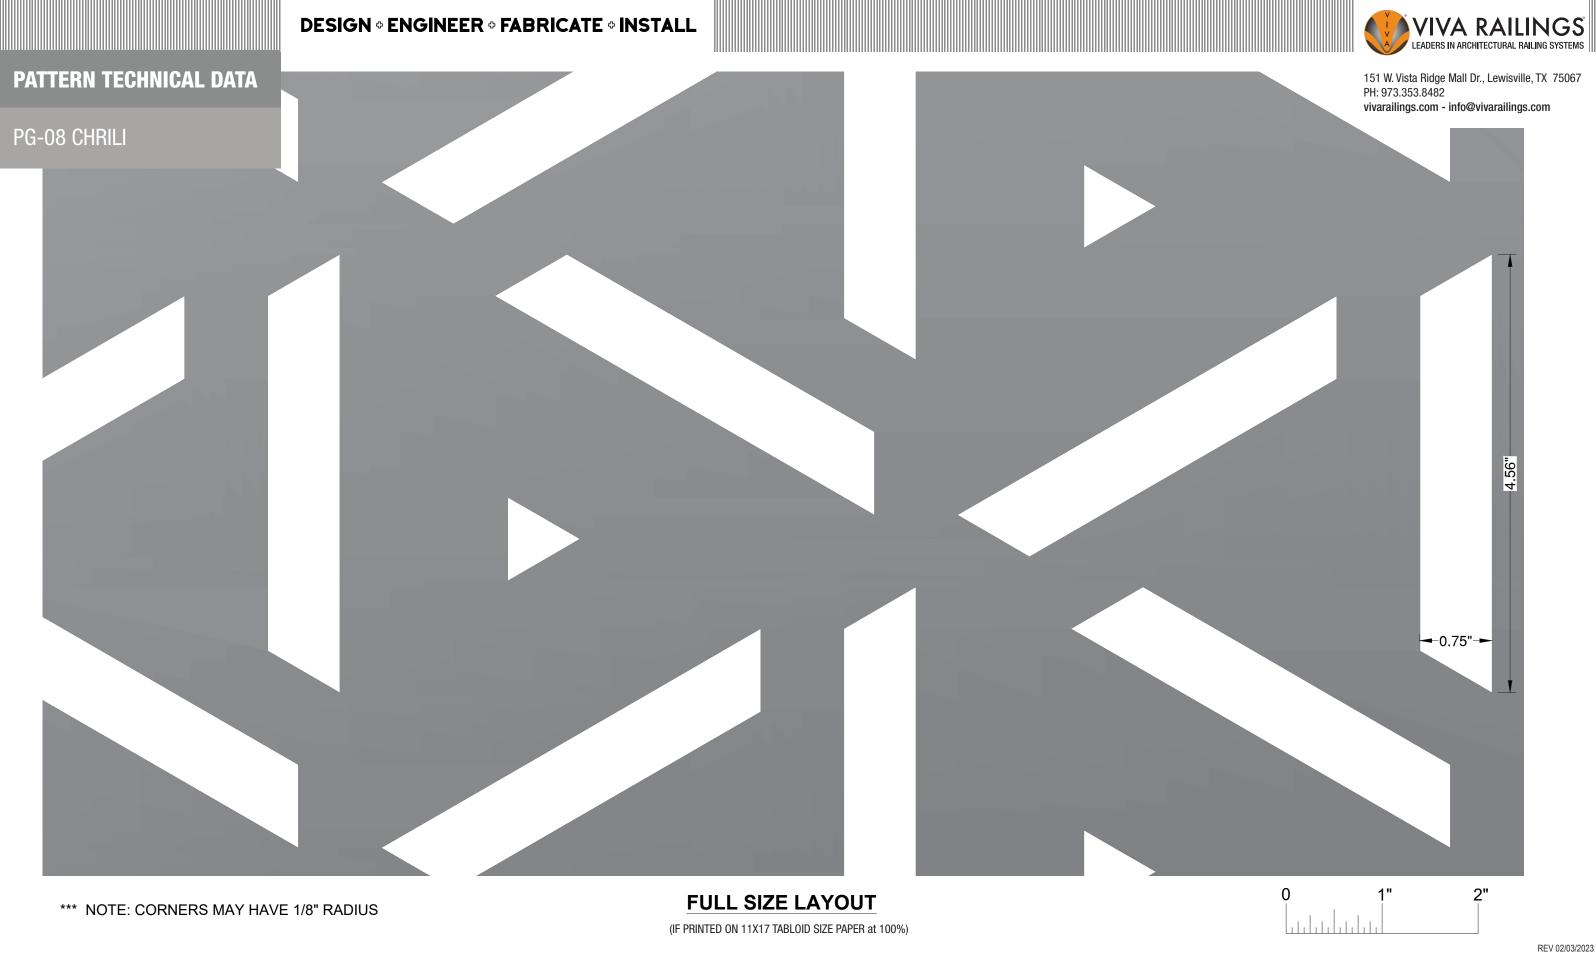

**PATTERN TECHNICAL DATA** 

PG-08 CHRILI

## **SPECIFICATION:**

| APPLICATION            | STRUC RAILING | FOLD RAILING |                     |
|------------------------|---------------|--------------|---------------------|
| PATTERN NAME           | PG-08 CHRILI  |              |                     |
| OPEN AREA              | 23.2%         |              |                     |
| MATERIAL               | ALUMINUM      | ALUMINUM     | STAINLESS STEEL 304 |
|                        |               |              | STAINLESS STEEL 316 |
|                        |               |              | STEEL               |
| FINISH                 | SATIN         |              |                     |
|                        | ANODIZED      | ANODIZED     | POWDER COATED       |
|                        |               |              | PVDF                |
| MAX. OVERALL DIMENSION | 4' W x 8' H   |              |                     |