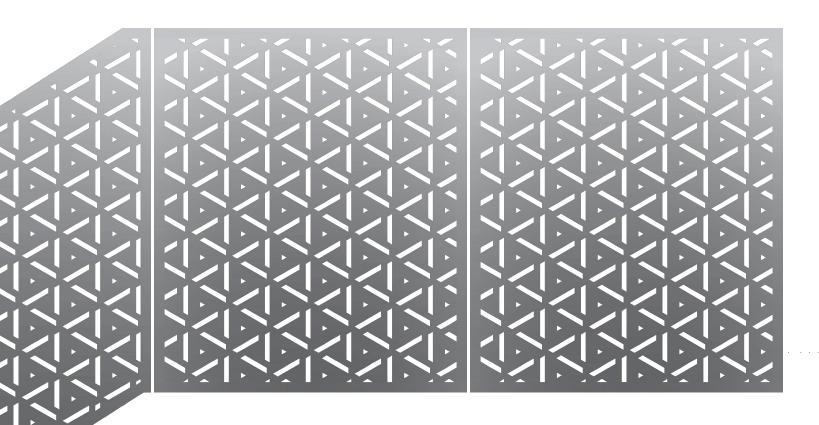

**PATTERN TECHNICAL DATA** 

PG-08 CHRILI

## **SPECIFICATION:**

| APPLICATION            | STRUC RAILING | FOLD RAILING |                     |
|------------------------|---------------|--------------|---------------------|
| PATTERN NAME           | PG-08 CHRILI  |              |                     |
| OPEN AREA              | 23.2%         |              |                     |
| MATERIAL               | ALUMINUM      | ALUMINUM     | STAINLESS STEEL 304 |
|                        |               |              | STAINLESS STEEL 316 |
|                        |               |              | STEEL               |
| FINISH                 | SATIN         |              |                     |
|                        | ANODIZED      | ANODIZED     | POWDER COATED       |
|                        |               |              | PVDF                |
| MAX. OVERALL DIMENSION | 4' W x 8' H   |              |                     |