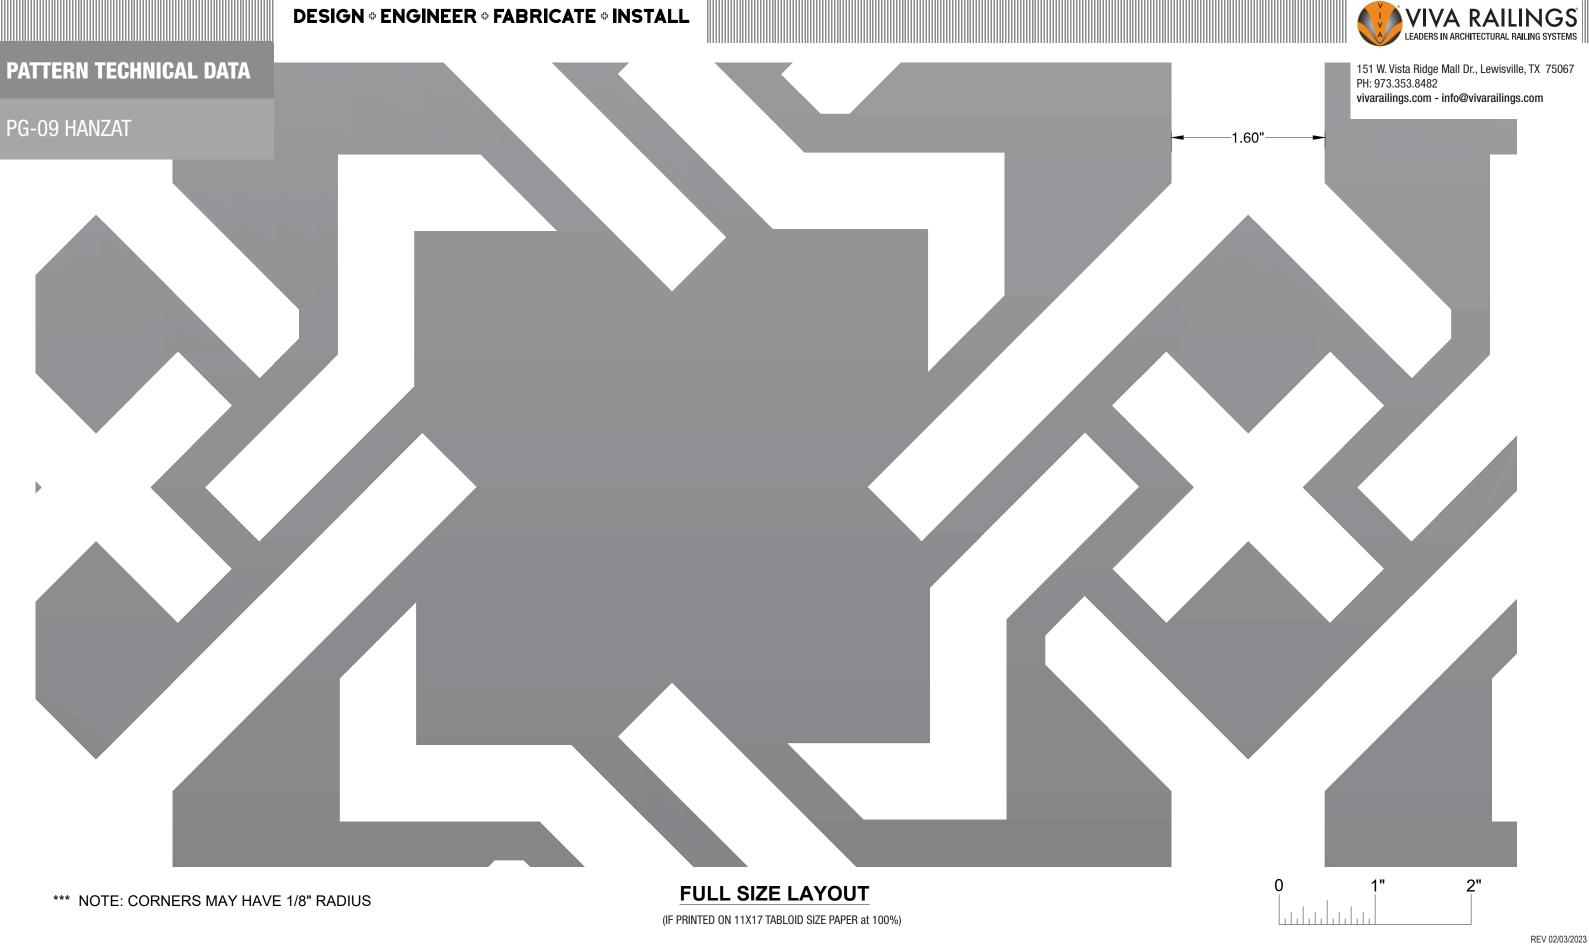

## **PATTERN TECHNICAL DATA**

PG-09 HANZAT

## **SPECIFICATION:**

| APPLICATION            | STRUC RAILING | FOLD RAILING |                     |
|------------------------|---------------|--------------|---------------------|
| PATTERN NAME           | PG-09 HANZAT  |              |                     |
| OPEN AREA              | 45.2%         |              |                     |
| MATERIAL               | ALUMINUM      | ALUMINUM     | STAINLESS STEEL 304 |
|                        |               |              | STAINLESS STEEL 316 |
|                        |               |              | STEEL               |
| FINISH                 | SATIN         |              |                     |
|                        | ANODIZED      | ANODIZED     | POWDER COATED       |
|                        |               |              | PVDF                |
| MAX. OVERALL DIMENSION | 4' W x 8' H   |              |                     |