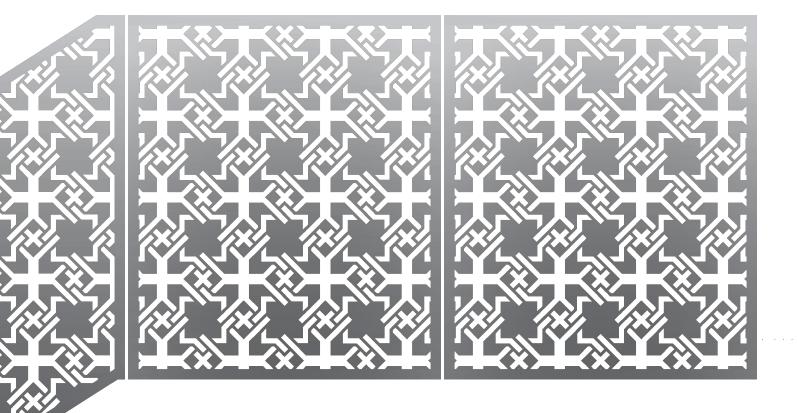

## **PATTERN TECHNICAL DATA**

PG-09 HANZAT

## **SPECIFICATION:**

| APPLICATION            | STRUC RAILING | FOLD RAILING |                     |
|------------------------|---------------|--------------|---------------------|
| PATTERN NAME           | PG-09 HANZAT  |              |                     |
| OPEN AREA              | 45.2%         |              |                     |
| MATERIAL               | ALUMINUM      | ALUMINUM     | STAINLESS STEEL 304 |
|                        |               |              | STAINLESS STEEL 316 |
|                        |               |              | STEEL               |
| FINISH                 | SATIN         |              |                     |
|                        | ANODIZED      | ANODIZED     | POWDER COATED       |
|                        |               |              | PVDF                |
| MAX. OVERALL DIMENSION | 4' W x 8' H   |              |                     |