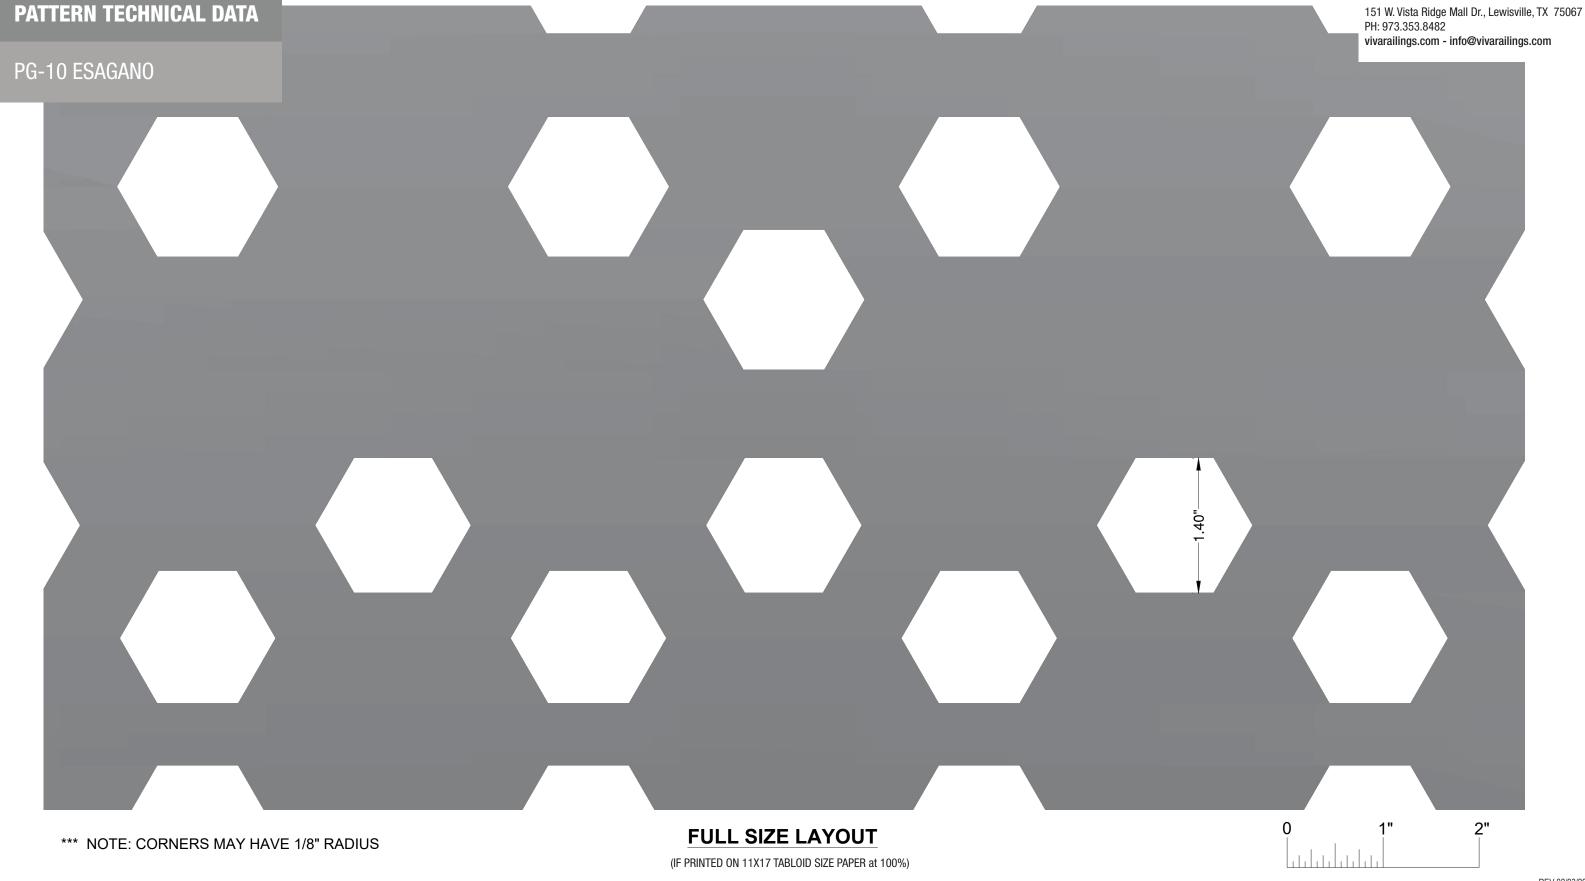

## **PATTERN TECHNICAL DATA**

PG-10 ESAGANO

## **SPECIFICATION:**

| APPLICATION            | STRUC RAILING | FOLD RAILING |                     |
|------------------------|---------------|--------------|---------------------|
| PATTERN NAME           | PG-10 ESAGANO |              |                     |
| OPEN AREA              | 32.2%         |              |                     |
| MATERIAL               | ALUMINUM      | ALUMINUM     | STAINLESS STEEL 304 |
|                        |               |              | STAINLESS STEEL 316 |
|                        |               |              | STEEL               |
| FINISH                 | SATIN         |              |                     |
|                        | ANODIZED      | ANODIZED     | POWDER COATED       |
|                        |               |              | PVDF                |
| MAX. OVERALL DIMENSION | 4' W x 8' H   |              |                     |