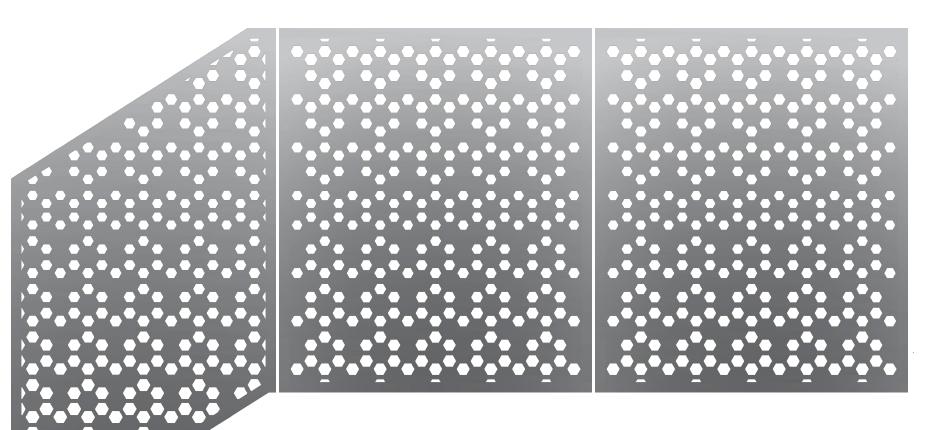

## **PATTERN TECHNICAL DATA**

PG-10 ESAGANO

## **SPECIFICATION:**

| APPLICATION            | STRUC RAILING | FOLD RAILING |                     |
|------------------------|---------------|--------------|---------------------|
| PATTERN NAME           | PG-10 ESAGANO |              |                     |
| OPEN AREA              | 32.2%         |              |                     |
| MATERIAL               | ALUMINUM      | ALUMINUM     | STAINLESS STEEL 304 |
|                        |               |              | STAINLESS STEEL 316 |
|                        |               |              | STEEL               |
| FINISH                 | SATIN         |              |                     |
|                        | ANODIZED      | ANODIZED     | POWDER COATED       |
|                        |               |              | PVDF                |
| MAX. OVERALL DIMENSION | 4' W x 8' H   |              |                     |