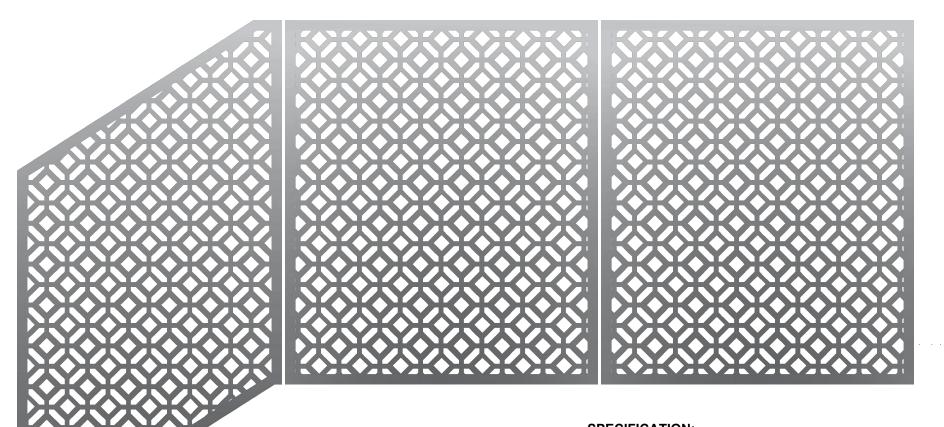

## **PATTERN TECHNICAL DATA**

PG-11 BINYA

## SPECIFICATION:

| APPLICATION            | STRUC RAILING | FOLD RAILING |                     |
|------------------------|---------------|--------------|---------------------|
| PATTERN NAME           | PG-11 BINYA   |              |                     |
| OPEN AREA              | 46.0%         |              |                     |
| MATERIAL               | ALUMINUM      | ALUMINUM     | STAINLESS STEEL 304 |
|                        |               |              | STAINLESS STEEL 316 |
|                        |               |              | STEEL               |
| FINISH                 | SATIN         |              |                     |
|                        | ANODIZED      | ANODIZED     | POWDER COATED       |
|                        |               |              | PVDF                |
| MAX. OVERALL DIMENSION | 4' W x 8' H   |              |                     |
|                        |               |              |                     |