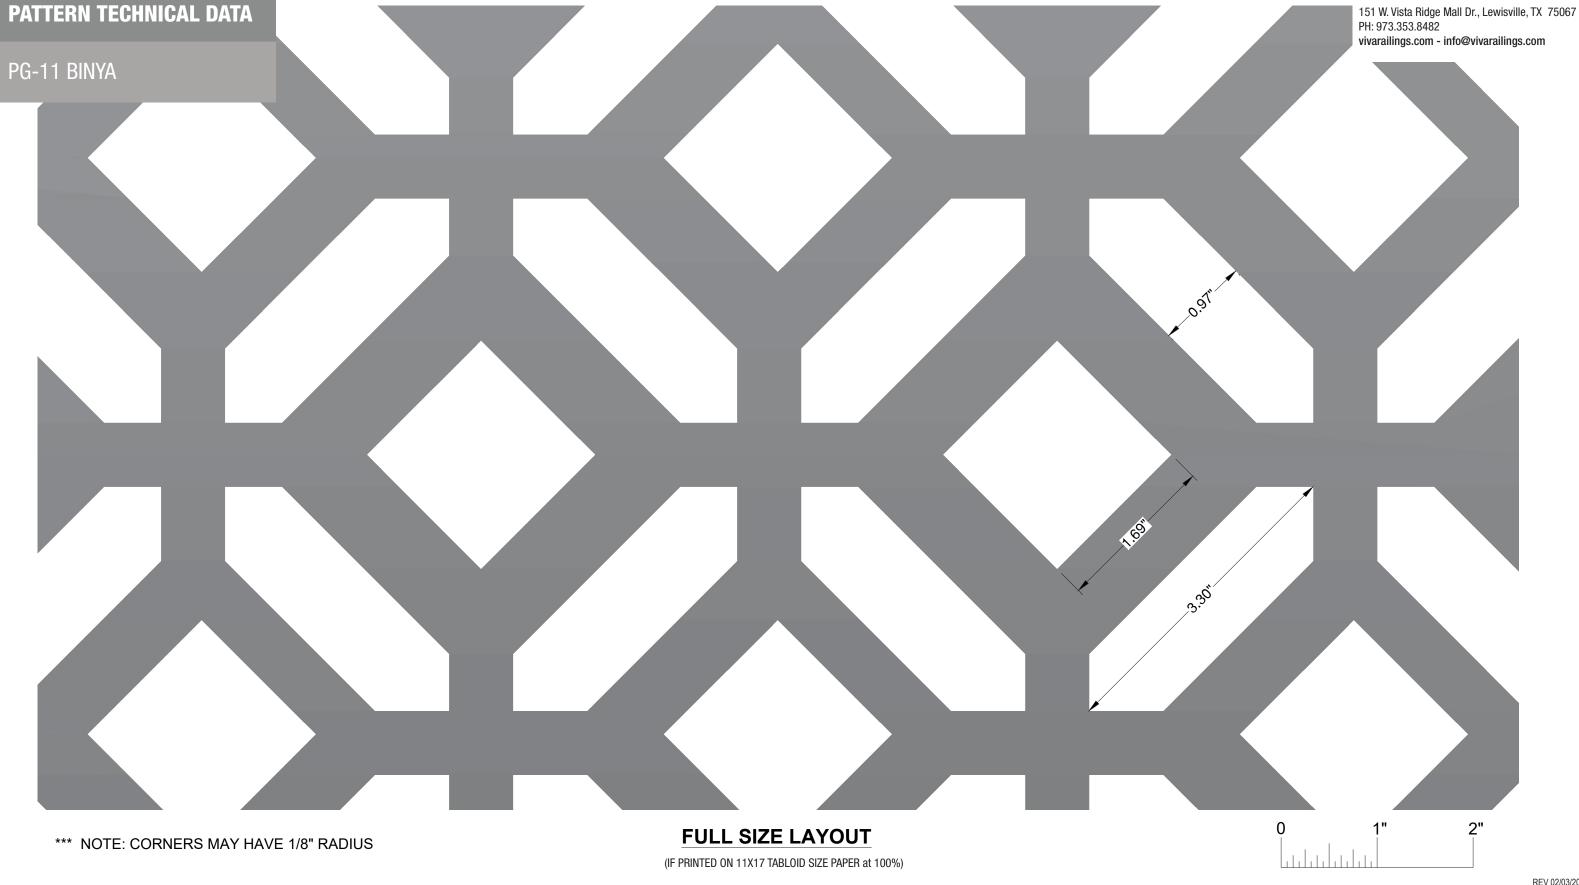

## **PATTERN TECHNICAL DATA**

PG-11 BINYA

## SPECIFICATION:

| APPLICATION            | STRUC RAILING | FOLD RAILING |                     |
|------------------------|---------------|--------------|---------------------|
| PATTERN NAME           | PG-11 BINYA   |              |                     |
| OPEN AREA              | 46.0%         |              |                     |
| MATERIAL               | ALUMINUM      | ALUMINUM     | STAINLESS STEEL 304 |
|                        |               |              | STAINLESS STEEL 316 |
|                        |               |              | STEEL               |
| FINISH                 | SATIN         |              |                     |
|                        | ANODIZED      | ANODIZED     | POWDER COATED       |
|                        |               |              | PVDF                |
| MAX. OVERALL DIMENSION | 4' W x 8' H   |              |                     |
|                        |               |              |                     |