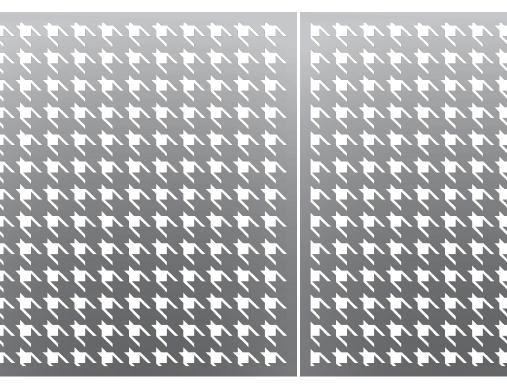

## **PATTERN TECHNICAL DATA**

PG-12 MACKSA

## **SPECIFICATION:**

| APPLICATION            | STRUC RAILING | FOLD RAILING |                     |
|------------------------|---------------|--------------|---------------------|
| PATTERN NAME           | PG-12 MACKSA  |              |                     |
| OPEN AREA              | 30.6%         |              |                     |
| MATERIAL               | ALUMINUM      | ALUMINUM     | STAINLESS STEEL 304 |
|                        |               |              | STAINLESS STEEL 316 |
|                        |               |              | STEEL               |
| FINISH                 | SATIN         |              |                     |
|                        | ANODIZED      | ANODIZED     | POWDER COATED       |
|                        |               |              | PVDF                |
| MAX. OVERALL DIMENSION | 4' W x 8' H   |              |                     |