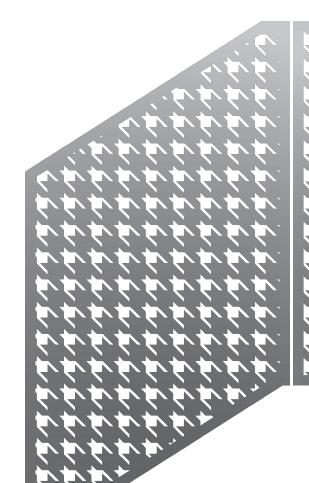

## **PATTERN TECHNICAL DATA**

PG-12 MACKSA

## **SPECIFICATION:**

| APPLICATION            | STRUC RAILING | FOLD RAILING |                     |
|------------------------|---------------|--------------|---------------------|
| PATTERN NAME           | PG-12 MACKSA  |              |                     |
| OPEN AREA              | 30.6%         |              |                     |
| MATERIAL               | ALUMINUM      | ALUMINUM     | STAINLESS STEEL 304 |
|                        |               |              | STAINLESS STEEL 316 |
|                        |               |              | STEEL               |
| FINISH                 | SATIN         |              |                     |
|                        | ANODIZED      | ANODIZED     | POWDER COATED       |
|                        |               |              | PVDF                |
| MAX. OVERALL DIMENSION | 4' W x 8' H   |              |                     |