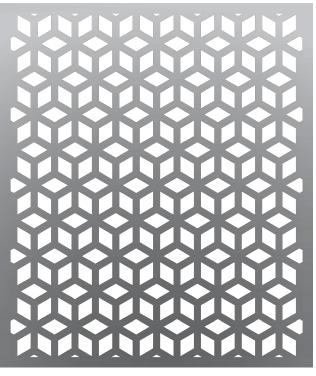

REV 02/8/2/02023

REV 02/03/2023

**FULL SIZE LAYOUT** 

(IF PRINTED ON 11X17 TABLOID SIZE PAPER at 100%)

\*\*\* NOTE: CORNERS MAY HAVE 1/8" RADIUS