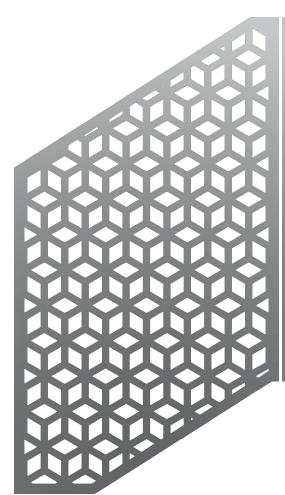

VIVA RAILINGS LEADERS IN ARCHITECTURAL RAILING SYSTEMS

151 W. Vista Ridge Mall Dr., Lewisville, TX 75067 PH: 973.353.8482

vivarailings.com - info@vivarailings.com

**PATTERN TECHNICAL DATA** 

PG-13 IBBANG

## **SPECIFICATION:**

| STRUC RAILING | FOLD RAILING |                                                                |
|---------------|--------------|----------------------------------------------------------------|
| PG-13 IBBANG  |              |                                                                |
| 44.2%         |              |                                                                |
| ALUMINUM      | ALUMINUM     | STAINLESS STEEL 304                                            |
|               |              | STAINLESS STEEL 316                                            |
|               |              | STEEL                                                          |
| SATIN         |              |                                                                |
| ANODIZED      | ANODIZED     | POWDER COATED                                                  |
|               |              | PVDF                                                           |
| 4' W x 8' H   |              |                                                                |
|               | ALUMINUM     | PG-13 IBBAN 44.2%  ALUMINUM ALUMINUM  SATIN  ANODIZED ANODIZED |