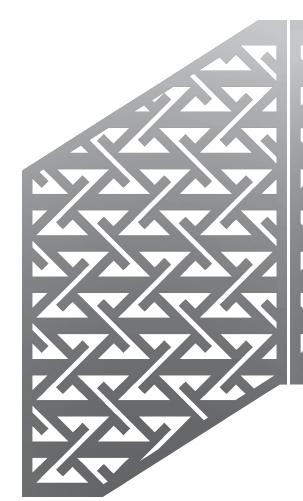

## **PATTERN TECHNICAL DATA**

PG-17 XAROMAR

## **SPECIFICATION:**

| APPLICATION            | STRUC RAILING | FOLD RAILING |                     |
|------------------------|---------------|--------------|---------------------|
| PATTERN NAME           | PG-17 XAROMAR |              |                     |
| OPEN AREA              | 37.7%         |              |                     |
| MATERIAL               | ALUMINUM      | ALUMINUM     | STAINLESS STEEL 304 |
|                        |               |              | STAINLESS STEEL 316 |
|                        |               |              | STEEL               |
| FINISH                 | SATIN         |              |                     |
|                        | ANODIZED      | ANODIZED     | POWDER COATED       |
|                        |               |              | PVDF                |
| MAX. OVERALL DIMENSION | 4' W x 8' H   |              |                     |
|                        |               |              |                     |