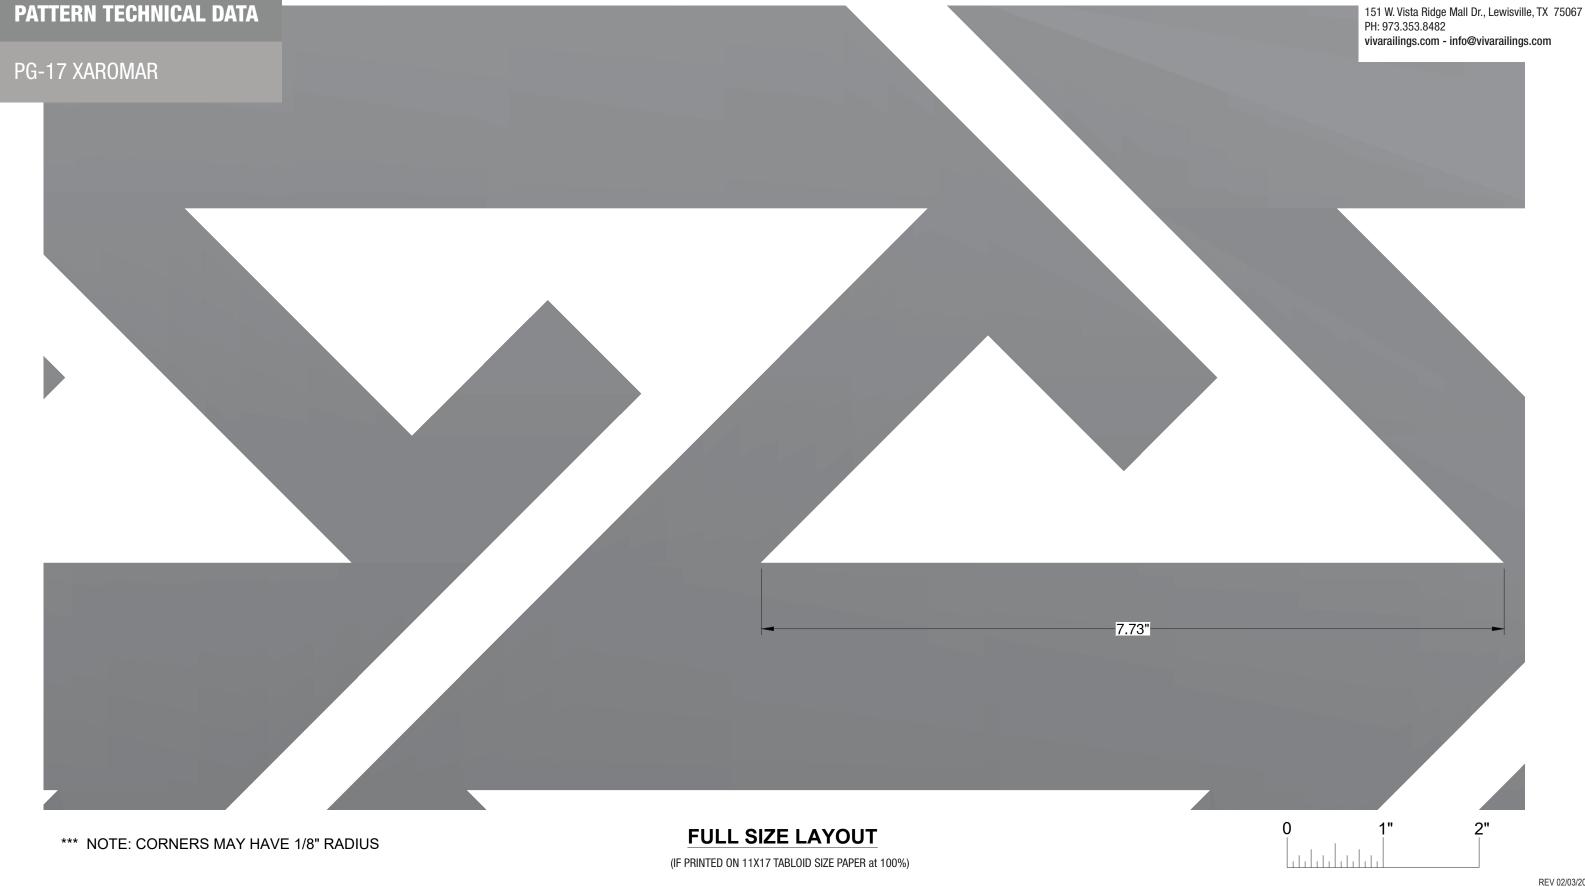

## **PATTERN TECHNICAL DATA**

PG-17 XAROMAR

## **SPECIFICATION:**

| APPLICATION            | STRUC RAILING | FOLD RAILING |                     |
|------------------------|---------------|--------------|---------------------|
| PATTERN NAME           | PG-17 XAROMAR |              |                     |
| OPEN AREA              | 37.7%         |              |                     |
| MATERIAL               | ALUMINUM      | ALUMINUM     | STAINLESS STEEL 304 |
|                        |               |              | STAINLESS STEEL 316 |
|                        |               |              | STEEL               |
| FINISH                 | SATIN         |              |                     |
|                        | ANODIZED      | ANODIZED     | POWDER COATED       |
|                        |               |              | PVDF                |
| MAX. OVERALL DIMENSION | 4' W x 8' H   |              |                     |
|                        |               |              |                     |