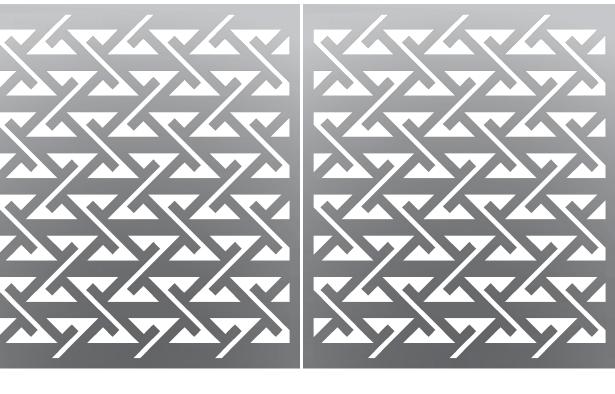

## **PATTERN TECHNICAL DATA**

PG-17 XAROMAR

## **SPECIFICATION:**

| APPLICATION            | STRUC RAILING | FOLD RAILING |                     |
|------------------------|---------------|--------------|---------------------|
| PATTERN NAME           | PG-17 XAROMAR |              |                     |
| OPEN AREA              | 37.7%         |              |                     |
| MATERIAL               | ALUMINUM      | ALUMINUM     | STAINLESS STEEL 304 |
|                        |               |              | STAINLESS STEEL 316 |
|                        |               |              | STEEL               |
| FINISH                 | SATIN         |              |                     |
|                        | ANODIZED      | ANODIZED     | POWDER COATED       |
|                        |               |              | PVDF                |
| MAX. OVERALL DIMENSION | 4' W x 8' H   |              |                     |
|                        |               |              |                     |