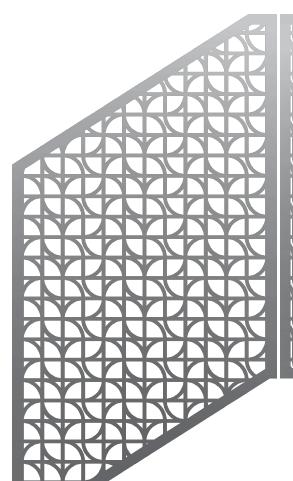

## **SPECIFICATION:**

| STRUC RAILING | FOLD RAILING |                                                               |
|---------------|--------------|---------------------------------------------------------------|
| PO-02 HANKEI  |              |                                                               |
| 56.9%         |              |                                                               |
| ALUMINUM      | ALUMINUM     | STAINLESS STEEL 304                                           |
|               |              | STAINLESS STEEL 316                                           |
|               |              | STEEL                                                         |
| SATIN         |              |                                                               |
| ANODIZED      | ANODIZED     | POWDER COATED                                                 |
|               |              | PVDF                                                          |
| 4' W x 8' H   |              |                                                               |
|               | ALUMINUM     | PO-02 HANK 56.9%  ALUMINUM ALUMINUM  SATIN  ANODIZED ANODIZED |