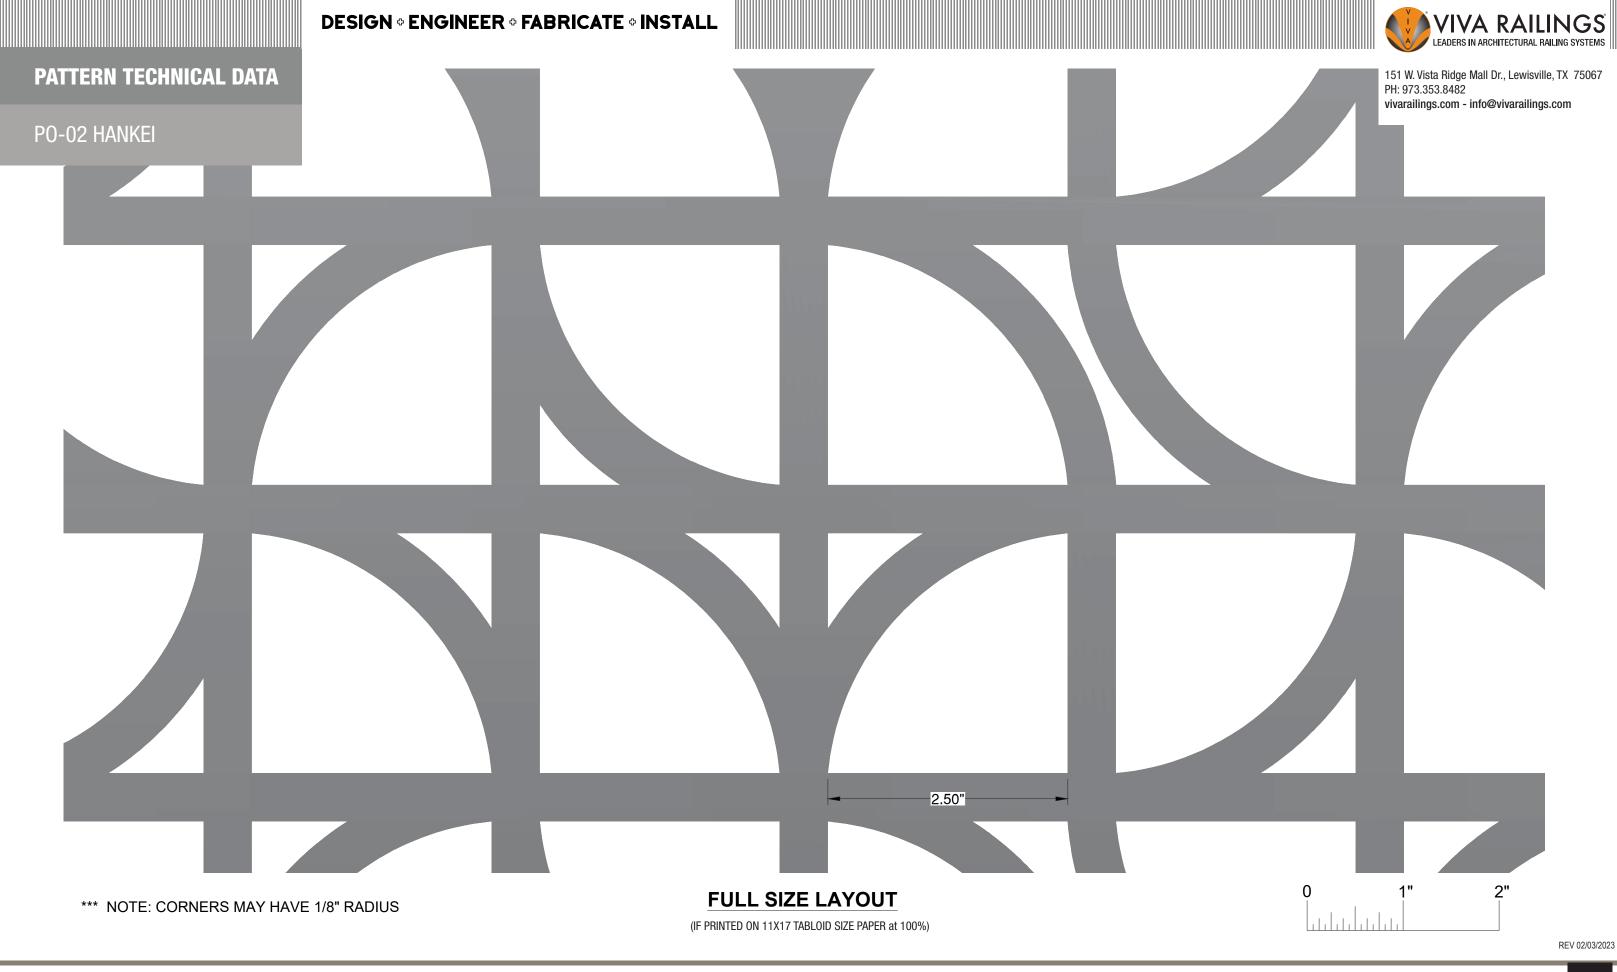

## **PATTERN TECHNICAL DATA**

PO-02 HANKEI

## **SPECIFICATION:**

| STRUC RAILING | FOLD RAILING |                                                               |
|---------------|--------------|---------------------------------------------------------------|
| PO-02 HANKEI  |              |                                                               |
| 56.9%         |              |                                                               |
| ALUMINUM      | ALUMINUM     | STAINLESS STEEL 304                                           |
|               |              | STAINLESS STEEL 316                                           |
|               |              | STEEL                                                         |
| SATIN         |              |                                                               |
| ANODIZED      | ANODIZED     | POWDER COATED                                                 |
|               |              | PVDF                                                          |
| 4' W x 8' H   |              |                                                               |
|               | ALUMINUM     | PO-02 HANK 56.9%  ALUMINUM ALUMINUM  SATIN  ANODIZED ANODIZED |