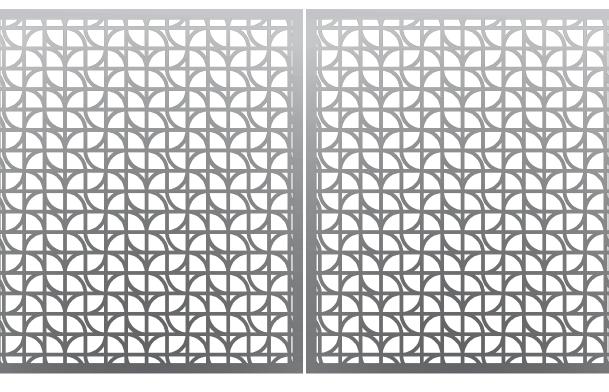

## **SPECIFICATION:**

| STRUC RAILING | FOLD RAILING |                                                               |
|---------------|--------------|---------------------------------------------------------------|
| PO-02 HANKEI  |              |                                                               |
| 56.9%         |              |                                                               |
| ALUMINUM      | ALUMINUM     | STAINLESS STEEL 304                                           |
|               |              | STAINLESS STEEL 316                                           |
|               |              | STEEL                                                         |
| SATIN         |              |                                                               |
| ANODIZED      | ANODIZED     | POWDER COATED                                                 |
|               |              | PVDF                                                          |
| 4' W x 8' H   |              |                                                               |
|               | ALUMINUM     | PO-02 HANK 56.9%  ALUMINUM ALUMINUM  SATIN  ANODIZED ANODIZED |