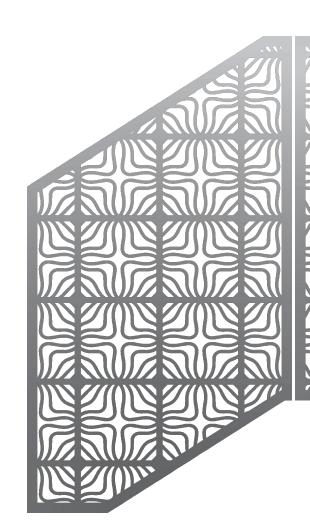

151 W. Vista Ridge Mall Dr., Lewisville, TX 75067 PH: 973.353.8482

vivarailings.com - info@vivarailings.com

**PATTERN TECHNICAL DATA** 

PO-03 BLOEMEN

## **SPECIFICATION:**

| APPLICATION            | STRUC RAILING | FOLD RAILING |                     |
|------------------------|---------------|--------------|---------------------|
| PATTERN NAME           | PO-03 BLOEMEN |              |                     |
| OPEN AREA              | 53.8%         |              |                     |
| MATERIAL               | ALUMINUM      | ALUMINUM     | STAINLESS STEEL 304 |
|                        |               |              | STAINLESS STEEL 316 |
|                        |               |              | STEEL               |
| FINISH                 | SATIN         |              |                     |
|                        | ANODIZED      | ANODIZED     | POWDER COATED       |
|                        |               |              | PVDF                |
| MAX. OVERALL DIMENSION | 4' W x 8' H   |              |                     |
|                        |               |              |                     |