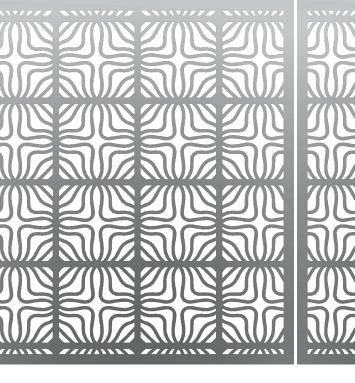

151 W. Vista Ridge Mall Dr., Lewisville, TX 75067 PH: 973.353.8482

vivarailings.com - info@vivarailings.com

**PATTERN TECHNICAL DATA** 

PO-03 BLOEMEN

## **SPECIFICATION:**

| APPLICATION            | STRUC RAILING | FOLD RAILING |                     |
|------------------------|---------------|--------------|---------------------|
| PATTERN NAME           | PO-03 BLOEMEN |              |                     |
| OPEN AREA              | 53.8%         |              |                     |
| MATERIAL               | ALUMINUM      | ALUMINUM     | STAINLESS STEEL 304 |
|                        |               |              | STAINLESS STEEL 316 |
|                        |               |              | STEEL               |
| FINISH                 | SATIN         |              |                     |
|                        | ANODIZED      | ANODIZED     | POWDER COATED       |
|                        |               |              | PVDF                |
| MAX. OVERALL DIMENSION | 4' W x 8' H   |              |                     |
|                        |               |              |                     |