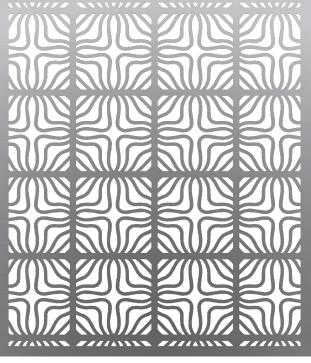

151 W. Vista Ridge Mall Dr., Lewisville, TX 75067 PH: 973.353.8482

vivarailings.com - info@vivarailings.com

**PATTERN TECHNICAL DATA** 

PO-03 BLOEMEN

## **SPECIFICATION:**

| APPLICATION            | STRUC RAILING | FOLD RAILING |                     |
|------------------------|---------------|--------------|---------------------|
| PATTERN NAME           | PO-03 BLOEMEN |              |                     |
| OPEN AREA              | 53.8%         |              |                     |
| MATERIAL               | ALUMINUM      | ALUMINUM     | STAINLESS STEEL 304 |
|                        |               |              | STAINLESS STEEL 316 |
|                        |               |              | STEEL               |
| FINISH                 | SATIN         |              |                     |
|                        | ANODIZED      | ANODIZED     | POWDER COATED       |
|                        |               |              | PVDF                |
| MAX. OVERALL DIMENSION | 4' W x 8' H   |              |                     |
|                        |               |              |                     |