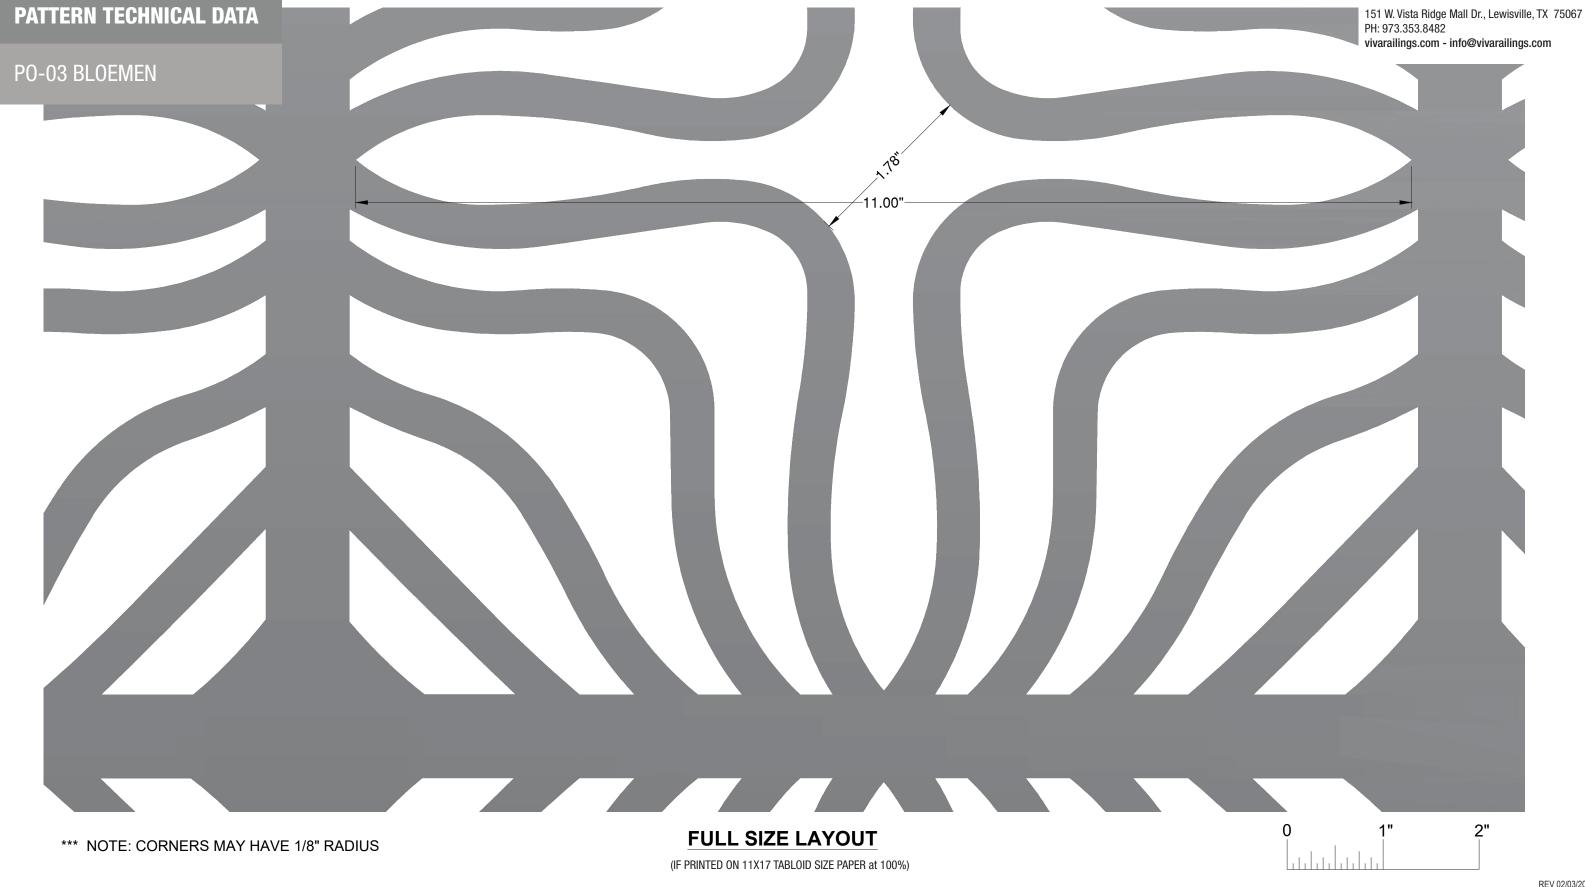

151 W. Vista Ridge Mall Dr., Lewisville, TX 75067 PH: 973.353.8482

vivarailings.com - info@vivarailings.com

**PATTERN TECHNICAL DATA** 

PO-03 BLOEMEN

## **SPECIFICATION:**

| APPLICATION            | STRUC RAILING | FOLD RAILING |                     |
|------------------------|---------------|--------------|---------------------|
| PATTERN NAME           | PO-03 BLOEMEN |              |                     |
| OPEN AREA              | 53.8%         |              |                     |
| MATERIAL               | ALUMINUM      | ALUMINUM     | STAINLESS STEEL 304 |
|                        |               |              | STAINLESS STEEL 316 |
|                        |               |              | STEEL               |
| FINISH                 | SATIN         |              |                     |
|                        | ANODIZED      | ANODIZED     | POWDER COATED       |
|                        |               |              | PVDF                |
| MAX. OVERALL DIMENSION | 4' W x 8' H   |              |                     |
|                        |               |              |                     |