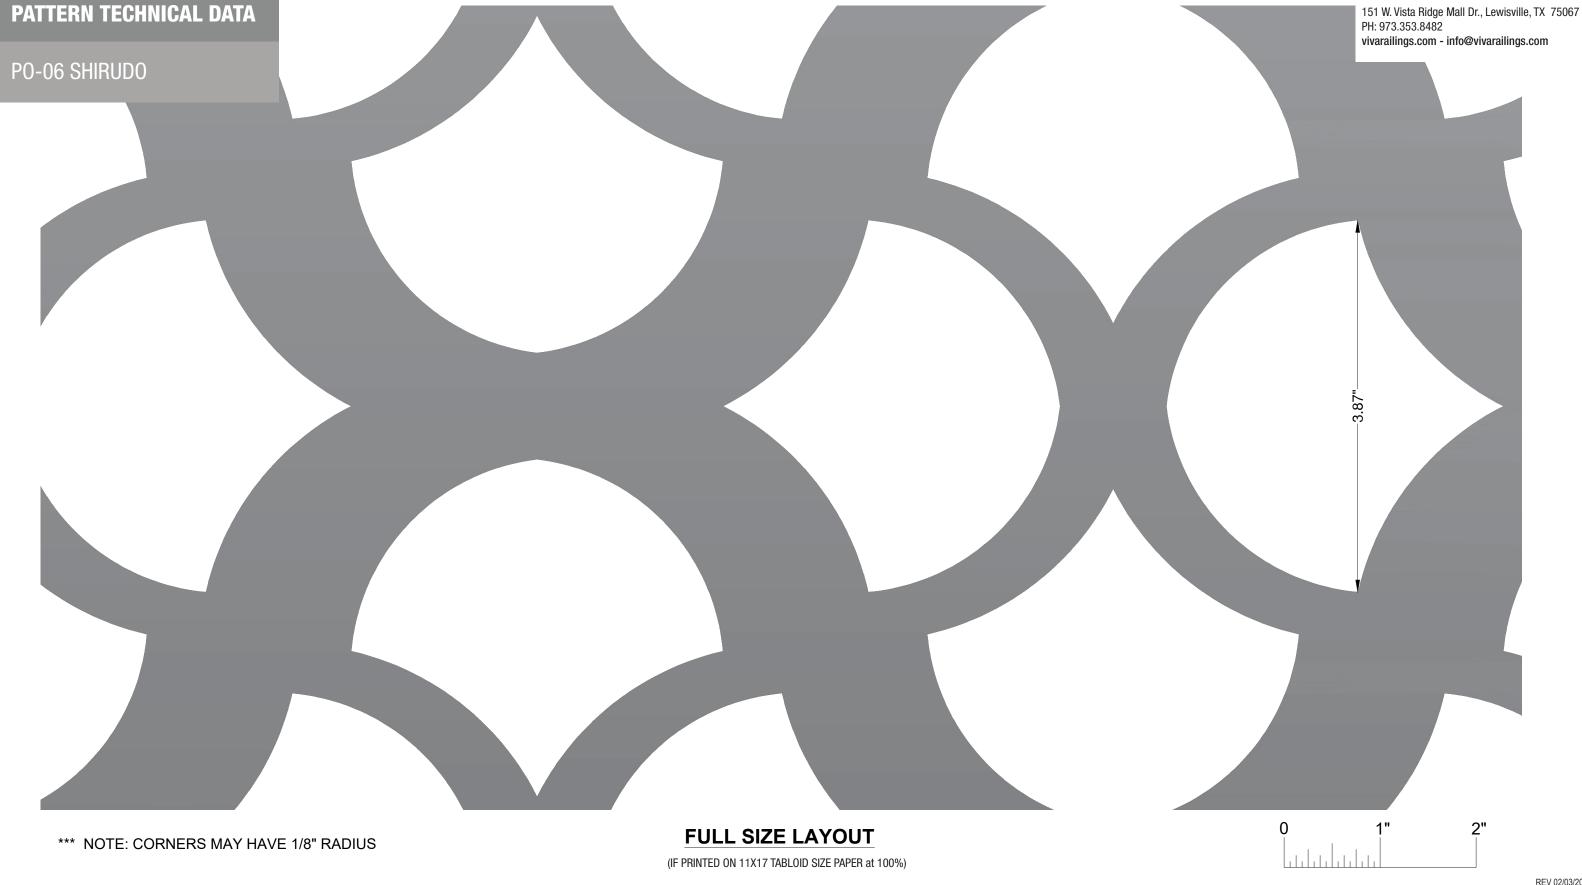

## **PATTERN TECHNICAL DATA**

PO-06 SHIRUDO

## SPECIFICATION:

| APPLICATION            | STRUC RAILING | FOLD RAILING |                     |
|------------------------|---------------|--------------|---------------------|
| PATTERN NAME           | PO-06 SHIRUDO |              |                     |
| OPEN AREA              | 52.6%         |              |                     |
| MATERIAL               | ALUMINUM      | ALUMINUM     | STAINLESS STEEL 304 |
|                        |               |              | STAINLESS STEEL 316 |
|                        |               |              | STEEL               |
| FINISH                 | SATIN         |              |                     |
|                        | ANODIZED      | ANODIZED     | POWDER COATED       |
|                        |               |              | PVDF                |
| MAX. OVERALL DIMENSION | 4' W x 8' H   |              |                     |
|                        |               |              |                     |