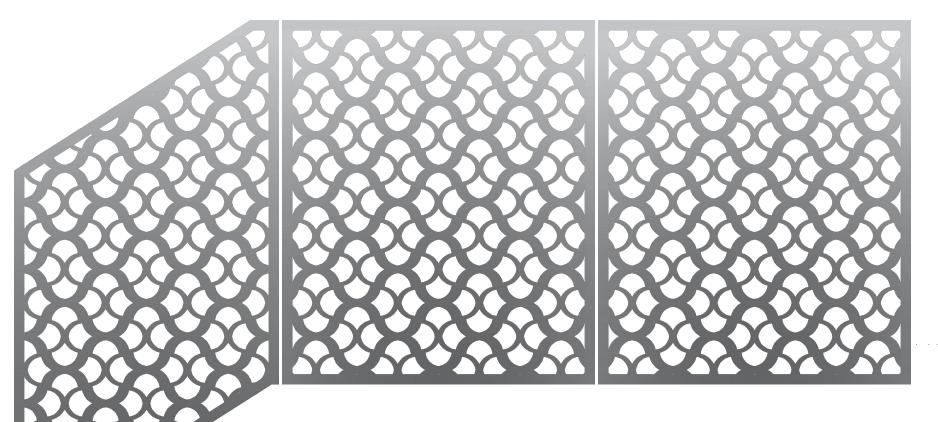

## **PATTERN TECHNICAL DATA**

PO-06 SHIRUDO

## SPECIFICATION:

| APPLICATION            | STRUC RAILING | FOLD RAILING |                     |
|------------------------|---------------|--------------|---------------------|
| PATTERN NAME           | PO-06 SHIRUDO |              |                     |
| OPEN AREA              | 52.6%         |              |                     |
| MATERIAL               | ALUMINUM      | ALUMINUM     | STAINLESS STEEL 304 |
|                        |               |              | STAINLESS STEEL 316 |
|                        |               |              | STEEL               |
| FINISH                 | SATIN         |              |                     |
|                        | ANODIZED      | ANODIZED     | POWDER COATED       |
|                        |               |              | PVDF                |
| MAX. OVERALL DIMENSION | 4' W x 8' H   |              |                     |
|                        |               |              |                     |