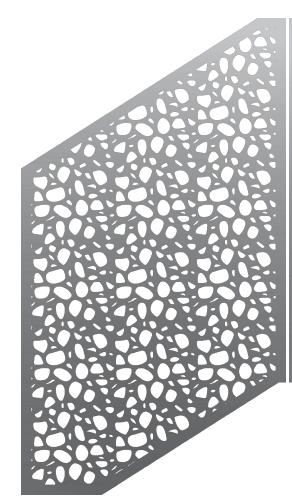

## **PATTERN TECHNICAL DATA**

P0-10 OBLAZ

## **SPECIFICATION:**

| STRUC RAILING | FOLD RAILING |                                                               |
|---------------|--------------|---------------------------------------------------------------|
| PO-10 OBLAZ   |              |                                                               |
| 41.4%         |              |                                                               |
| ALUMINUM      | ALUMINUM     | STAINLESS STEEL 304                                           |
|               |              | STAINLESS STEEL 316                                           |
|               |              | STEEL                                                         |
| SATIN         |              |                                                               |
| ANODIZED      | ANODIZED     | POWDER COATED                                                 |
|               |              | PVDF                                                          |
| 4' W x 8' H   |              |                                                               |
|               | ALUMINUM     | PO-10 OBLA 41.4%  ALUMINUM ALUMINUM  SATIN  ANODIZED ANODIZED |