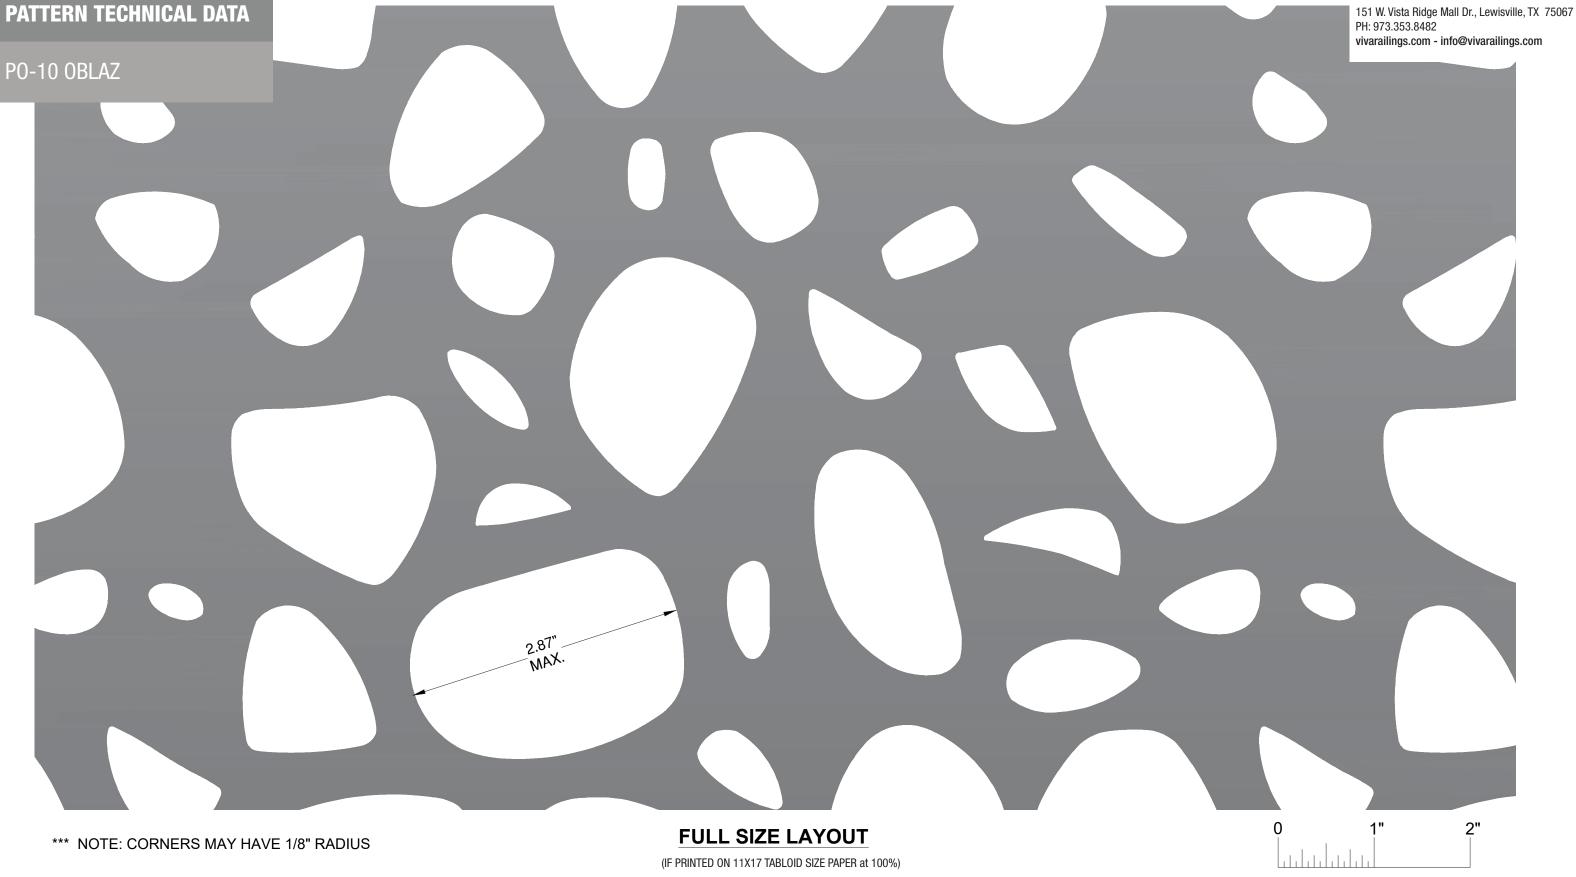

## **PATTERN TECHNICAL DATA**

P0-10 OBLAZ

## **SPECIFICATION:**

| STRUC RAILING | FOLD RAILING |                                                               |
|---------------|--------------|---------------------------------------------------------------|
| PO-10 OBLAZ   |              |                                                               |
| 41.4%         |              |                                                               |
| ALUMINUM      | ALUMINUM     | STAINLESS STEEL 304                                           |
|               |              | STAINLESS STEEL 316                                           |
|               |              | STEEL                                                         |
| SATIN         |              |                                                               |
| ANODIZED      | ANODIZED     | POWDER COATED                                                 |
|               |              | PVDF                                                          |
| 4' W x 8' H   |              |                                                               |
|               | ALUMINUM     | PO-10 OBLA 41.4%  ALUMINUM ALUMINUM  SATIN  ANODIZED ANODIZED |