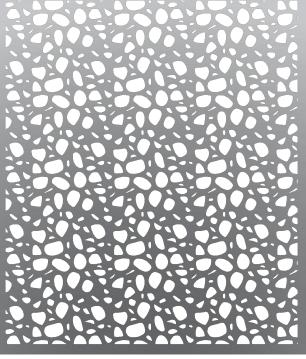

## **PATTERN TECHNICAL DATA**

P0-10 OBLAZ

## **SPECIFICATION:**

| STRUC RAILING | FOLD RAILING |                                                               |
|---------------|--------------|---------------------------------------------------------------|
| PO-10 OBLAZ   |              |                                                               |
| 41.4%         |              |                                                               |
| ALUMINUM      | ALUMINUM     | STAINLESS STEEL 304                                           |
|               |              | STAINLESS STEEL 316                                           |
|               |              | STEEL                                                         |
| SATIN         |              |                                                               |
| ANODIZED      | ANODIZED     | POWDER COATED                                                 |
|               |              | PVDF                                                          |
| 4' W x 8' H   |              |                                                               |
|               | ALUMINUM     | PO-10 OBLA 41.4%  ALUMINUM ALUMINUM  SATIN  ANODIZED ANODIZED |