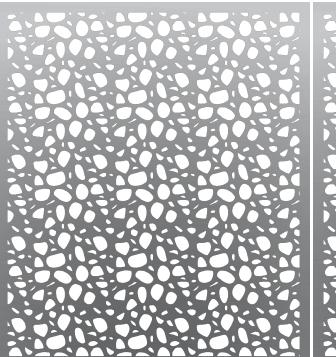

## **PATTERN TECHNICAL DATA**

P0-10 OBLAZ

## **SPECIFICATION:**

| STRUC RAILING | FOLD RAILING |                                                               |
|---------------|--------------|---------------------------------------------------------------|
| PO-10 OBLAZ   |              |                                                               |
| 41.4%         |              |                                                               |
| ALUMINUM      | ALUMINUM     | STAINLESS STEEL 304                                           |
|               |              | STAINLESS STEEL 316                                           |
|               |              | STEEL                                                         |
| SATIN         |              |                                                               |
| ANODIZED      | ANODIZED     | POWDER COATED                                                 |
|               |              | PVDF                                                          |
| 4' W x 8' H   |              |                                                               |
|               | ALUMINUM     | PO-10 OBLA 41.4%  ALUMINUM ALUMINUM  SATIN  ANODIZED ANODIZED |