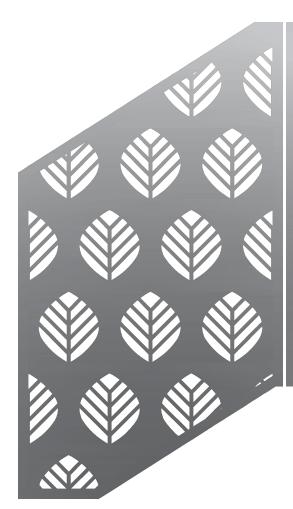

## **PATTERN TECHNICAL DATA**

PO-11 FYLLO

## SPECIFICATION:

| APPLICATION            | STRUC RAILING | FOLD RAILING |                     |
|------------------------|---------------|--------------|---------------------|
| PATTERN NAME           | PO-11 FYLLO   |              |                     |
| OPEN AREA              | 28.7%         |              |                     |
| MATERIAL               | ALUMINUM      | ALUMINUM     | STAINLESS STEEL 304 |
|                        |               |              | STAINLESS STEEL 316 |
|                        |               |              | STEEL               |
| FINISH                 | SATIN         |              |                     |
|                        | ANODIZED      | ANODIZED     | POWDER COATED       |
|                        |               |              | PVDF                |
| MAX. OVERALL DIMENSION | 4' W x 8' H   |              |                     |