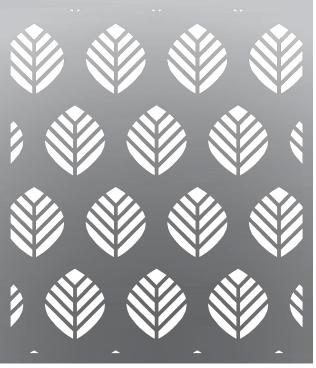

## **PATTERN TECHNICAL DATA**

PO-11 FYLLO

## SPECIFICATION:

| APPLICATION            | STRUC RAILING | FOLD RAILING |                     |
|------------------------|---------------|--------------|---------------------|
| PATTERN NAME           | PO-11 FYLLO   |              |                     |
| OPEN AREA              | 28.7%         |              |                     |
| MATERIAL               | ALUMINUM      | ALUMINUM     | STAINLESS STEEL 304 |
|                        |               |              | STAINLESS STEEL 316 |
|                        |               |              | STEEL               |
| FINISH                 | SATIN         |              |                     |
|                        | ANODIZED      | ANODIZED     | POWDER COATED       |
|                        |               |              | PVDF                |
| MAX. OVERALL DIMENSION | 4' W x 8' H   |              |                     |