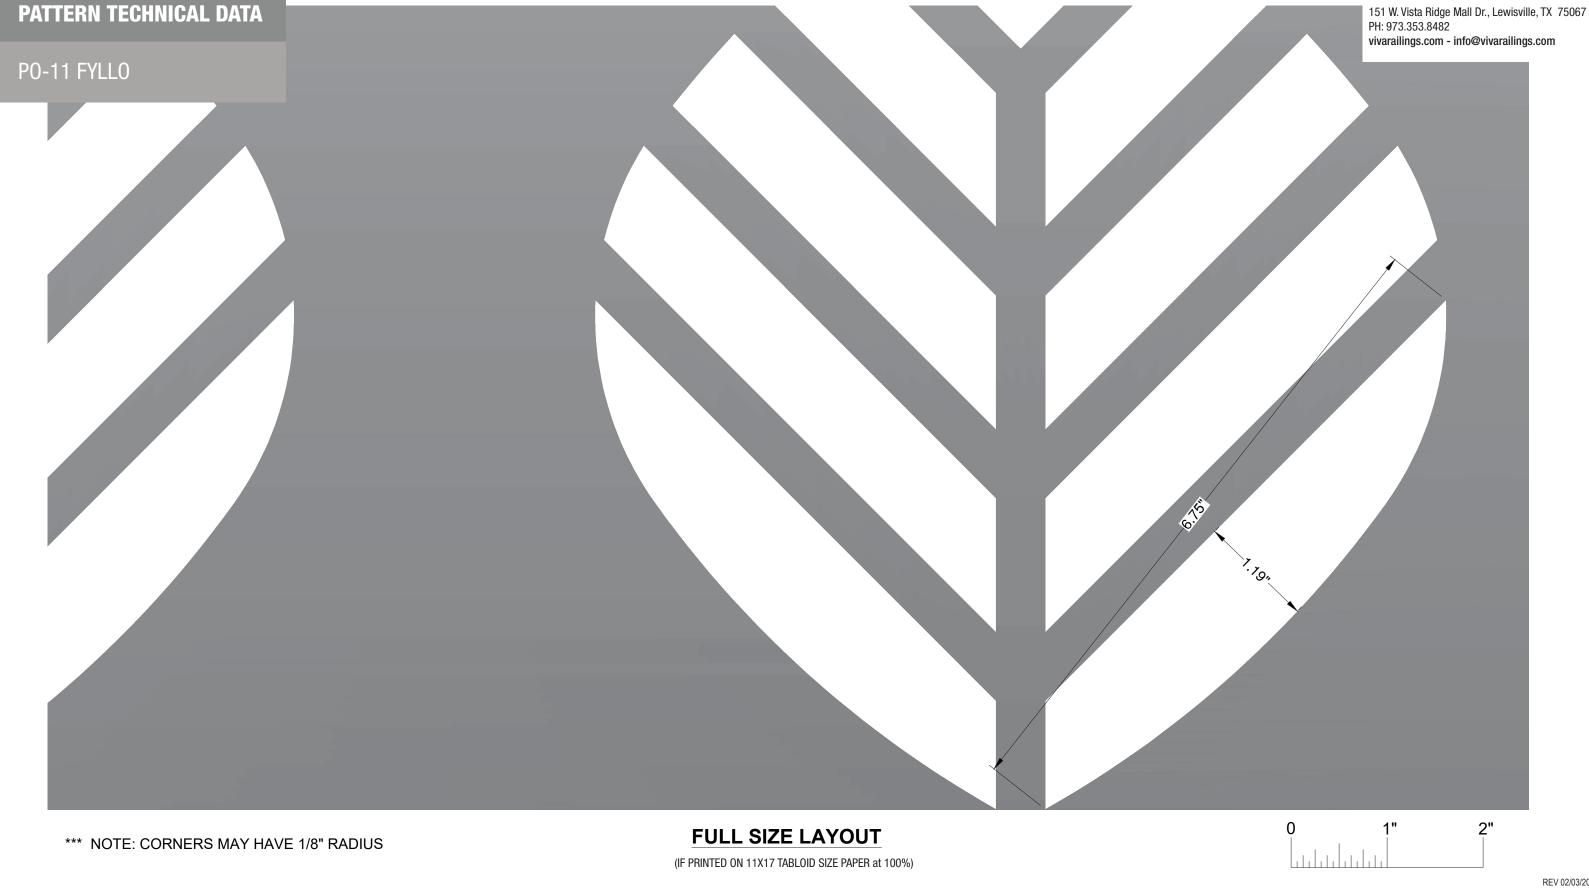

## **PATTERN TECHNICAL DATA**

PO-11 FYLLO

## SPECIFICATION:

| APPLICATION            | STRUC RAILING | FOLD RAILING |                     |
|------------------------|---------------|--------------|---------------------|
| PATTERN NAME           | PO-11 FYLLO   |              |                     |
| OPEN AREA              | 28.7%         |              |                     |
| MATERIAL               | ALUMINUM      | ALUMINUM     | STAINLESS STEEL 304 |
|                        |               |              | STAINLESS STEEL 316 |
|                        |               |              | STEEL               |
| FINISH                 | SATIN         |              |                     |
|                        | ANODIZED      | ANODIZED     | POWDER COATED       |
|                        |               |              | PVDF                |
| MAX. OVERALL DIMENSION | 4' W x 8' H   |              |                     |

## DESIGN • ENGINEER • FABRICATE • INSTALL

REV 02/03/2023