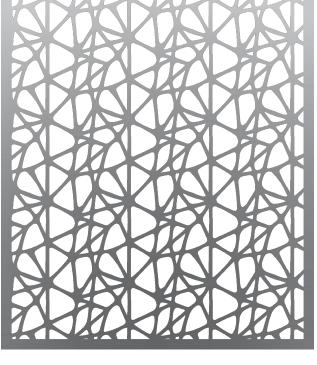

## **PATTERN TECHNICAL DATA**

PO-13 KIRIK

## **SPECIFICATION:**

| APPLICATION            | STRUC RAILING | FOLD RAILING |                     |
|------------------------|---------------|--------------|---------------------|
| PATTERN NAME           | PO-13 KIRIK   |              |                     |
| OPEN AREA              | 60.9%         |              |                     |
| MATERIAL               | ALUMINUM      | ALUMINUM     | STAINLESS STEEL 304 |
|                        |               |              | STAINLESS STEEL 316 |
|                        |               |              | STEEL               |
| FINISH                 | SATIN         |              |                     |
|                        | ANODIZED      | ANODIZED     | POWDER COATED       |
|                        |               |              | PVDF                |
| MAX. OVERALL DIMENSION | 4' W x 8' H   |              |                     |
|                        |               |              |                     |