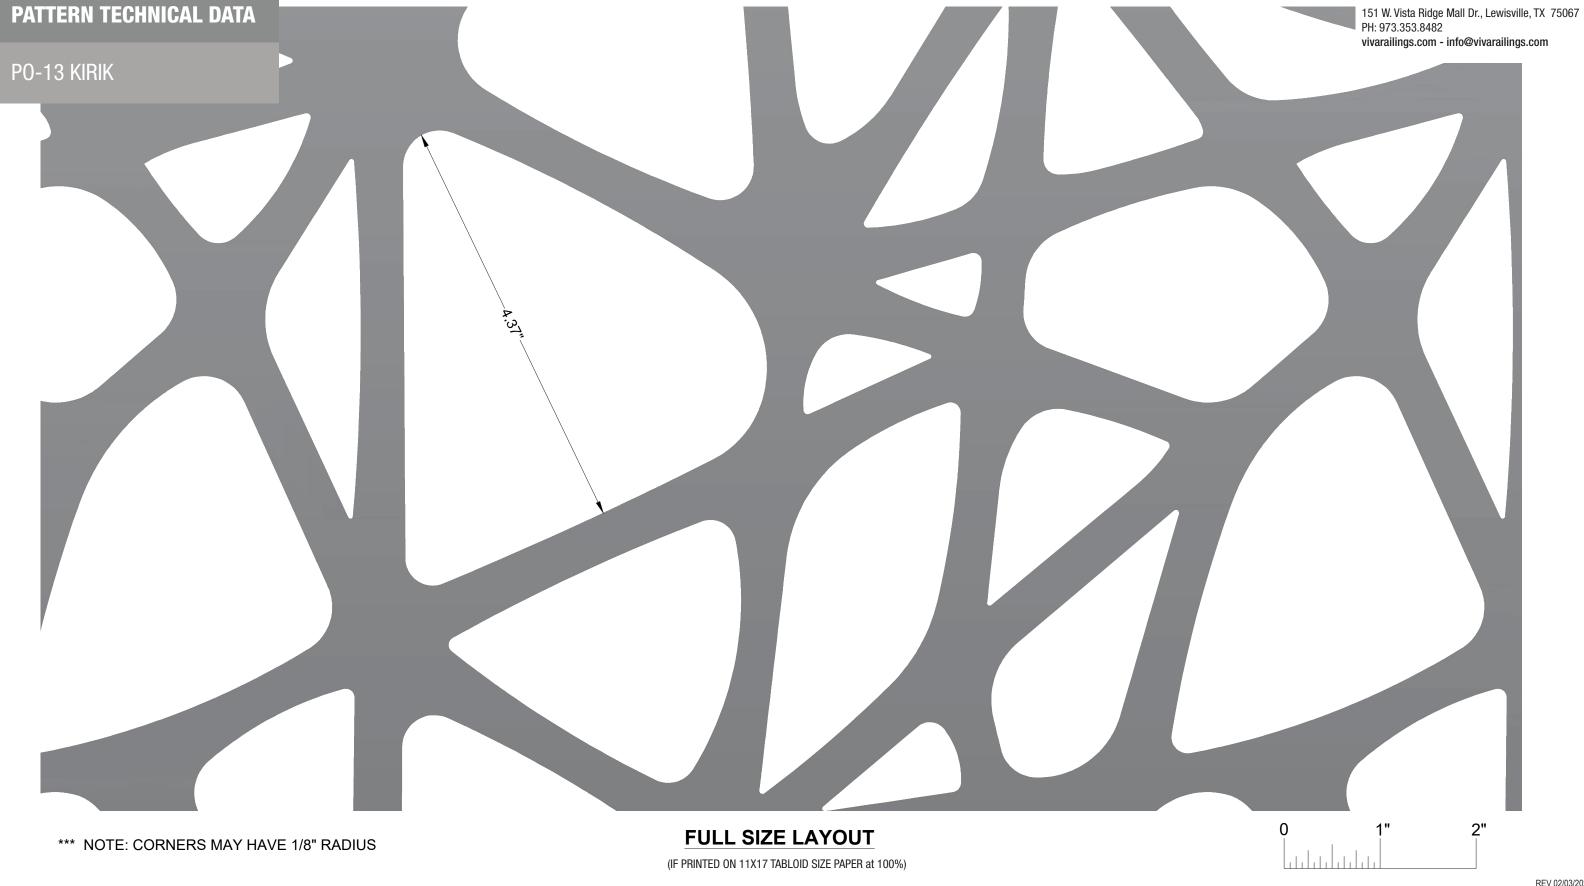

## **PATTERN TECHNICAL DATA**

PO-13 KIRIK

## **SPECIFICATION:**

| APPLICATION            | STRUC RAILING | FOLD RAILING |                     |
|------------------------|---------------|--------------|---------------------|
| PATTERN NAME           | PO-13 KIRIK   |              |                     |
| OPEN AREA              | 60.9%         |              |                     |
| MATERIAL               | ALUMINUM      | ALUMINUM     | STAINLESS STEEL 304 |
|                        |               |              | STAINLESS STEEL 316 |
|                        |               |              | STEEL               |
| FINISH                 | SATIN         |              |                     |
|                        | ANODIZED      | ANODIZED     | POWDER COATED       |
|                        |               |              | PVDF                |
| MAX. OVERALL DIMENSION | 4' W x 8' H   |              |                     |
|                        |               |              |                     |