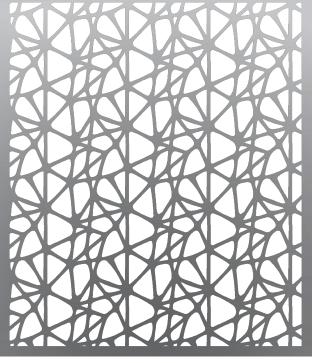

## **PATTERN TECHNICAL DATA**

PO-13 KIRIK

## **SPECIFICATION:**

| APPLICATION            | STRUC RAILING | FOLD RAILING |                     |
|------------------------|---------------|--------------|---------------------|
| PATTERN NAME           | PO-13 KIRIK   |              |                     |
| OPEN AREA              | 60.9%         |              |                     |
| MATERIAL               | ALUMINUM      | ALUMINUM     | STAINLESS STEEL 304 |
|                        |               |              | STAINLESS STEEL 316 |
|                        |               |              | STEEL               |
| FINISH                 | SATIN         |              |                     |
|                        | ANODIZED      | ANODIZED     | POWDER COATED       |
|                        |               |              | PVDF                |
| MAX. OVERALL DIMENSION | 4' W x 8' H   |              |                     |
|                        |               |              |                     |