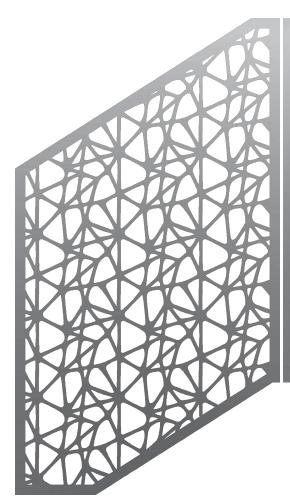

## **PATTERN TECHNICAL DATA**

PO-13 KIRIK

## **SPECIFICATION:**

| APPLICATION            | STRUC RAILING | FOLD RAILING |                     |
|------------------------|---------------|--------------|---------------------|
| PATTERN NAME           | PO-13 KIRIK   |              |                     |
| OPEN AREA              | 60.9%         |              |                     |
| MATERIAL               | ALUMINUM      | ALUMINUM     | STAINLESS STEEL 304 |
|                        |               |              | STAINLESS STEEL 316 |
|                        |               |              | STEEL               |
| FINISH                 | SATIN         |              |                     |
|                        | ANODIZED      | ANODIZED     | POWDER COATED       |
|                        |               |              | PVDF                |
| MAX. OVERALL DIMENSION | 4' W x 8' H   |              |                     |
|                        |               |              |                     |