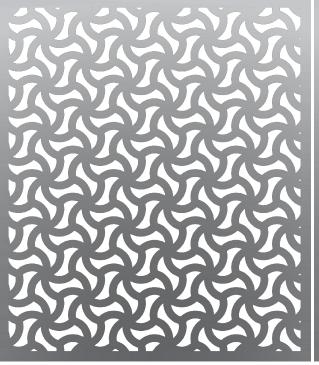

151 W. Vista Ridge Mall Dr., Lewisville, TX 75067 PH: 973.353.8482

vivarailings.com - info@vivarailings.com

**PATTERN TECHNICAL DATA** 

PO-16 AIKASA

## **SPECIFICATION:**

| STRUC RAILING | FOI          | D DAILING                                          |
|---------------|--------------|----------------------------------------------------|
|               | FOLD RAILING |                                                    |
| PO-16 AIKASA  |              |                                                    |
| 38.3%         |              |                                                    |
| ALUMINUM      | ALUMINUM     | STAINLESS STEEL 304                                |
|               |              | STAINLESS STEEL 316                                |
|               |              | STEEL                                              |
| SATIN         |              |                                                    |
| ANODIZED      | ANODIZED     | POWDER COATED                                      |
|               |              | PVDF                                               |
| 4' W x 8' H   |              |                                                    |
|               |              | 38.3%  ALUMINUM ALUMINUM  SATIN  ANODIZED ANODIZED |