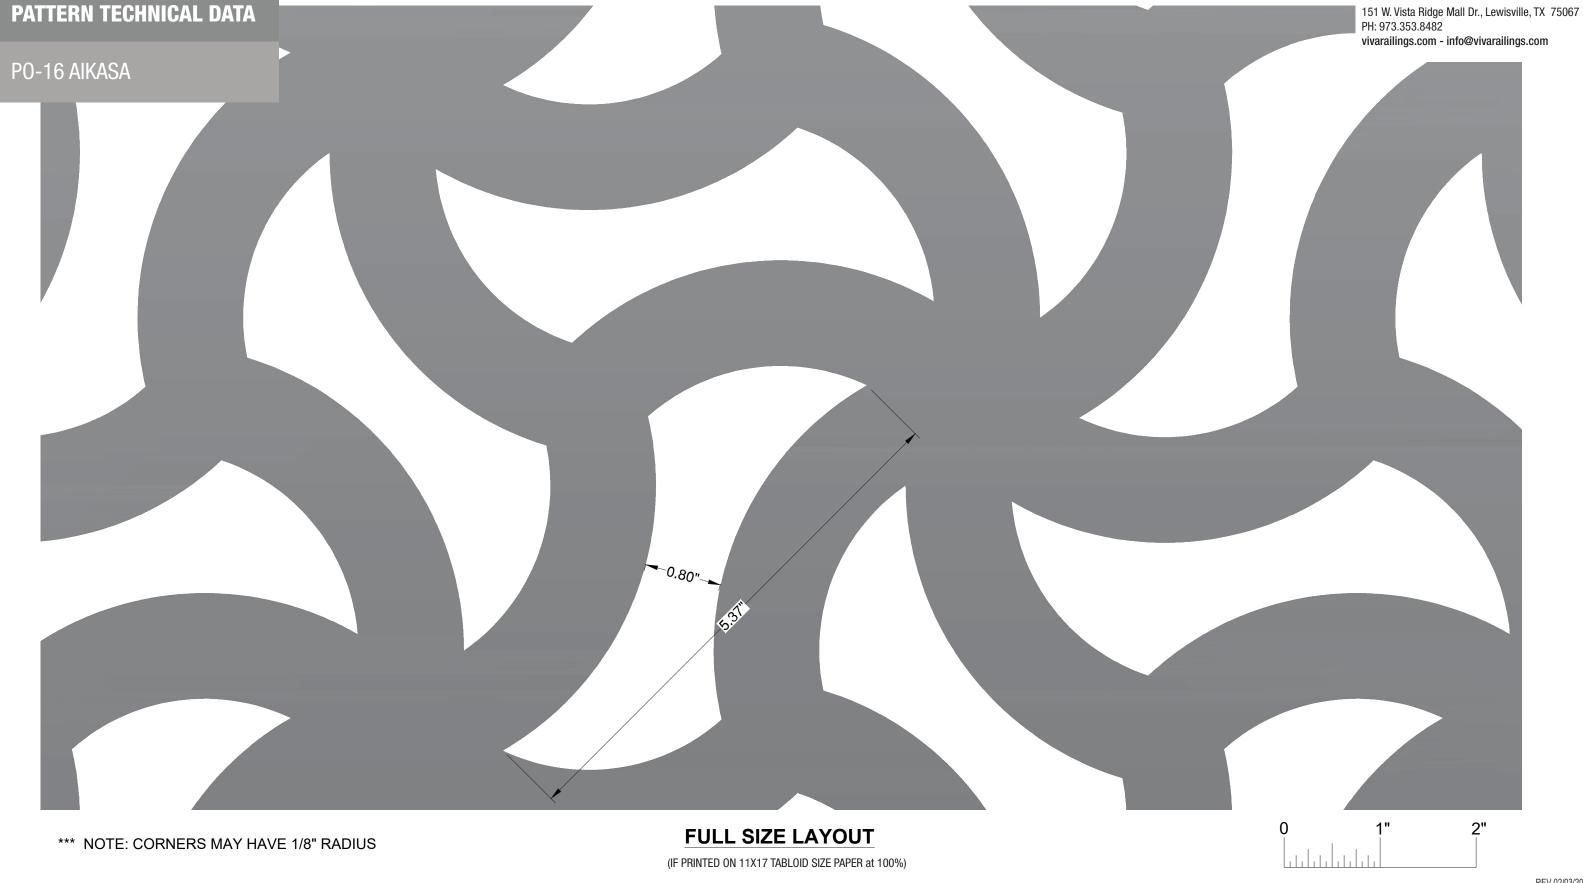

151 W. Vista Ridge Mall Dr., Lewisville, TX 75067 PH: 973.353.8482

vivarailings.com - info@vivarailings.com

**PATTERN TECHNICAL DATA** 

PO-16 AIKASA

## **SPECIFICATION:**

| STRUC RAILING | FOI          | D DAILING                                          |
|---------------|--------------|----------------------------------------------------|
|               | FOLD RAILING |                                                    |
| PO-16 AIKASA  |              |                                                    |
| 38.3%         |              |                                                    |
| ALUMINUM      | ALUMINUM     | STAINLESS STEEL 304                                |
|               |              | STAINLESS STEEL 316                                |
|               |              | STEEL                                              |
| SATIN         |              |                                                    |
| ANODIZED      | ANODIZED     | POWDER COATED                                      |
|               |              | PVDF                                               |
| 4' W x 8' H   |              |                                                    |
|               |              | 38.3%  ALUMINUM ALUMINUM  SATIN  ANODIZED ANODIZED |