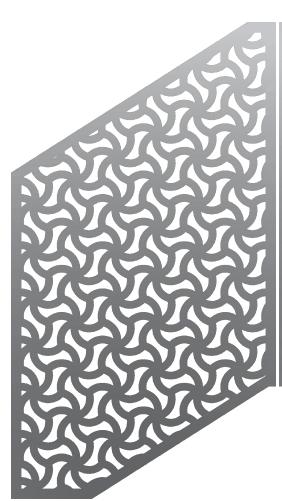

151 W. Vista Ridge Mall Dr., Lewisville, TX 75067 PH: 973.353.8482

vivarailings.com - info@vivarailings.com

**PATTERN TECHNICAL DATA** 

PO-16 AIKASA

## **SPECIFICATION:**

| STRUC RAILING | FOI          | D DAILING                                          |
|---------------|--------------|----------------------------------------------------|
|               | FOLD RAILING |                                                    |
| PO-16 AIKASA  |              |                                                    |
| 38.3%         |              |                                                    |
| ALUMINUM      | ALUMINUM     | STAINLESS STEEL 304                                |
|               |              | STAINLESS STEEL 316                                |
|               |              | STEEL                                              |
| SATIN         |              |                                                    |
| ANODIZED      | ANODIZED     | POWDER COATED                                      |
|               |              | PVDF                                               |
| 4' W x 8' H   |              |                                                    |
|               |              | 38.3%  ALUMINUM ALUMINUM  SATIN  ANODIZED ANODIZED |