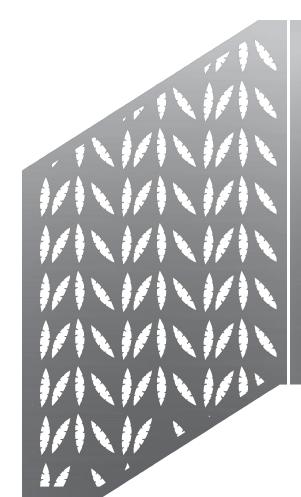

## SPECIFICATION:

| APPLICATION            | STRUC RAILING | FOLD RAILING |                     |
|------------------------|---------------|--------------|---------------------|
| PATTERN NAME           | PO-18 FRONS   |              |                     |
| OPEN AREA              | 25.7%         |              |                     |
| MATERIAL               | ALUMINUM      | ALUMINUM     | STAINLESS STEEL 304 |
|                        |               |              | STAINLESS STEEL 316 |
|                        |               |              | STEEL               |
| FINISH                 | SATIN         |              |                     |
|                        | ANODIZED      | ANODIZED     | POWDER COATED       |
|                        |               |              | PVDF                |
| MAX. OVERALL DIMENSION | 4' W x 8' H   |              |                     |
|                        |               |              |                     |