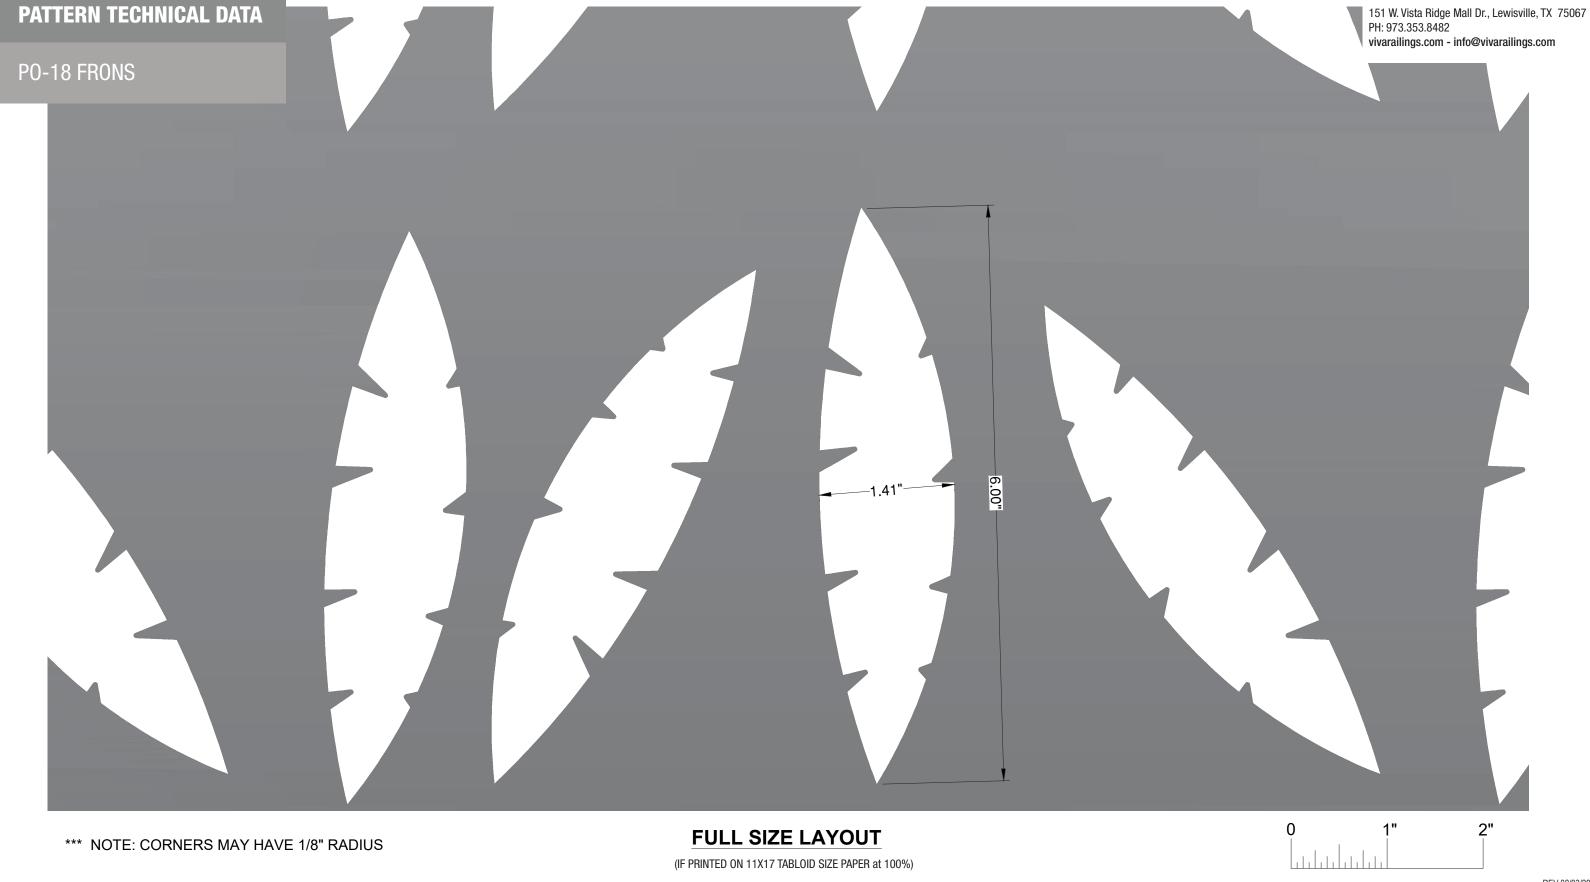

VIVA RAILINGS LEADERS IN ARCHITECTURAL RAILING SYSTEMS

151 W. Vista Ridge Mall Dr., Lewisville, TX 75067 PH: 973.353.8482

vivarailings.com - info@vivarailings.com

**PATTERN TECHNICAL DATA** 

PO-18 FRONS

## SPECIFICATION:

| APPLICATION            | STRUC RAILING | FOLD RAILING |                     |
|------------------------|---------------|--------------|---------------------|
| PATTERN NAME           | PO-18 FRONS   |              |                     |
| OPEN AREA              | 25.7%         |              |                     |
| MATERIAL               | ALUMINUM      | ALUMINUM     | STAINLESS STEEL 304 |
|                        |               |              | STAINLESS STEEL 316 |
|                        |               |              | STEEL               |
| FINISH                 | SATIN         |              |                     |
|                        | ANODIZED      | ANODIZED     | POWDER COATED       |
|                        |               |              | PVDF                |
| MAX. OVERALL DIMENSION | 4' W x 8' H   |              |                     |
|                        |               |              |                     |