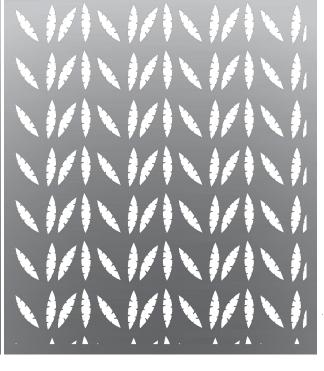

## SPECIFICATION:

| APPLICATION            | STRUC RAILING | FOLD RAILING |                     |
|------------------------|---------------|--------------|---------------------|
| PATTERN NAME           | PO-18 FRONS   |              |                     |
| OPEN AREA              | 25.7%         |              |                     |
| MATERIAL               | ALUMINUM      | ALUMINUM     | STAINLESS STEEL 304 |
|                        |               |              | STAINLESS STEEL 316 |
|                        |               |              | STEEL               |
| FINISH                 | SATIN         |              |                     |
|                        | ANODIZED      | ANODIZED     | POWDER COATED       |
|                        |               |              | PVDF                |
| MAX. OVERALL DIMENSION | 4' W x 8' H   |              |                     |
|                        |               |              |                     |