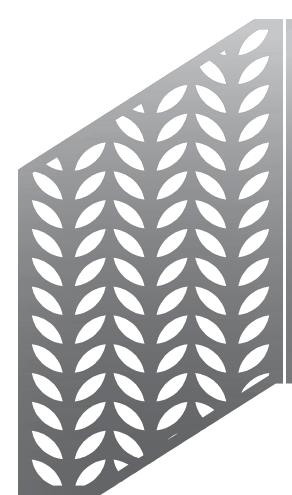

## **PATTERN TECHNICAL DATA**

PO-20 FOLGIA

## **SPECIFICATION:**

| STRUC RAILING | FOLD RAILING |                                                                |
|---------------|--------------|----------------------------------------------------------------|
| PO-20 FOLGIA  |              |                                                                |
| 31.9%         |              |                                                                |
| ALUMINUM      | ALUMINUM     | STAINLESS STEEL 304                                            |
|               |              | STAINLESS STEEL 316                                            |
|               |              | STEEL                                                          |
| SATIN         |              |                                                                |
| ANODIZED      | ANODIZED     | POWDER COATED                                                  |
|               |              | PVDF                                                           |
| 4' W x 8' H   |              |                                                                |
|               | ALUMINUM     | PO-20 FOLGI 31.9%  ALUMINUM ALUMINUM  SATIN  ANODIZED ANODIZED |