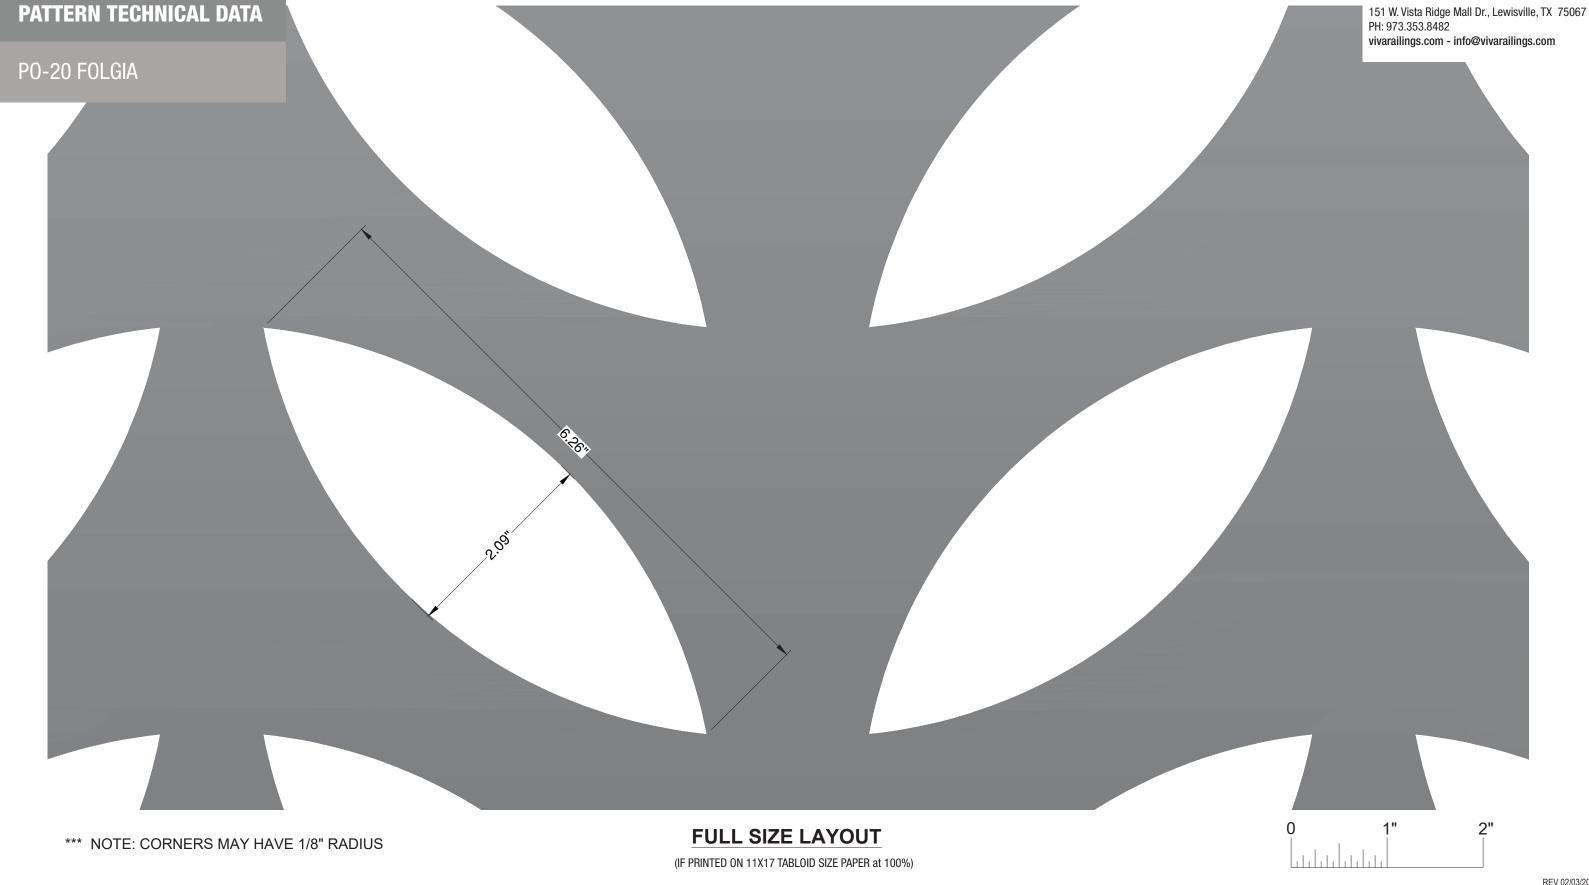

## **PATTERN TECHNICAL DATA**

PO-20 FOLGIA

## **SPECIFICATION:**

| STRUC RAILING | FOLD RAILING |                                                                |
|---------------|--------------|----------------------------------------------------------------|
| PO-20 FOLGIA  |              |                                                                |
| 31.9%         |              |                                                                |
| ALUMINUM      | ALUMINUM     | STAINLESS STEEL 304                                            |
|               |              | STAINLESS STEEL 316                                            |
|               |              | STEEL                                                          |
| SATIN         |              |                                                                |
| ANODIZED      | ANODIZED     | POWDER COATED                                                  |
|               |              | PVDF                                                           |
| 4' W x 8' H   |              |                                                                |
|               | ALUMINUM     | PO-20 FOLGI 31.9%  ALUMINUM ALUMINUM  SATIN  ANODIZED ANODIZED |