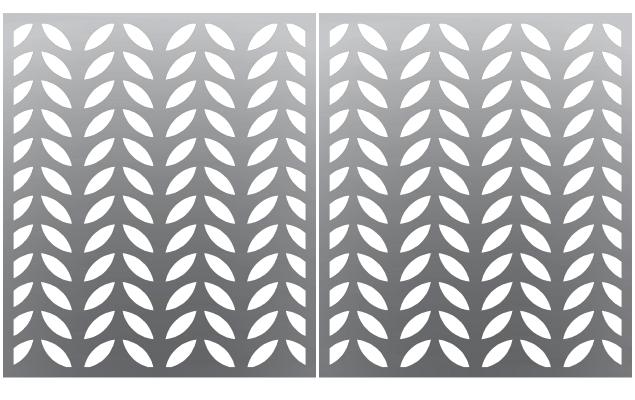

## **PATTERN TECHNICAL DATA**

PO-20 FOLGIA

## **SPECIFICATION:**

| STRUC RAILING | FOLD RAILING |                                                                |
|---------------|--------------|----------------------------------------------------------------|
| PO-20 FOLGIA  |              |                                                                |
| 31.9%         |              |                                                                |
| ALUMINUM      | ALUMINUM     | STAINLESS STEEL 304                                            |
|               |              | STAINLESS STEEL 316                                            |
|               |              | STEEL                                                          |
| SATIN         |              |                                                                |
| ANODIZED      | ANODIZED     | POWDER COATED                                                  |
|               |              | PVDF                                                           |
| 4' W x 8' H   |              |                                                                |
|               | ALUMINUM     | PO-20 FOLGI 31.9%  ALUMINUM ALUMINUM  SATIN  ANODIZED ANODIZED |