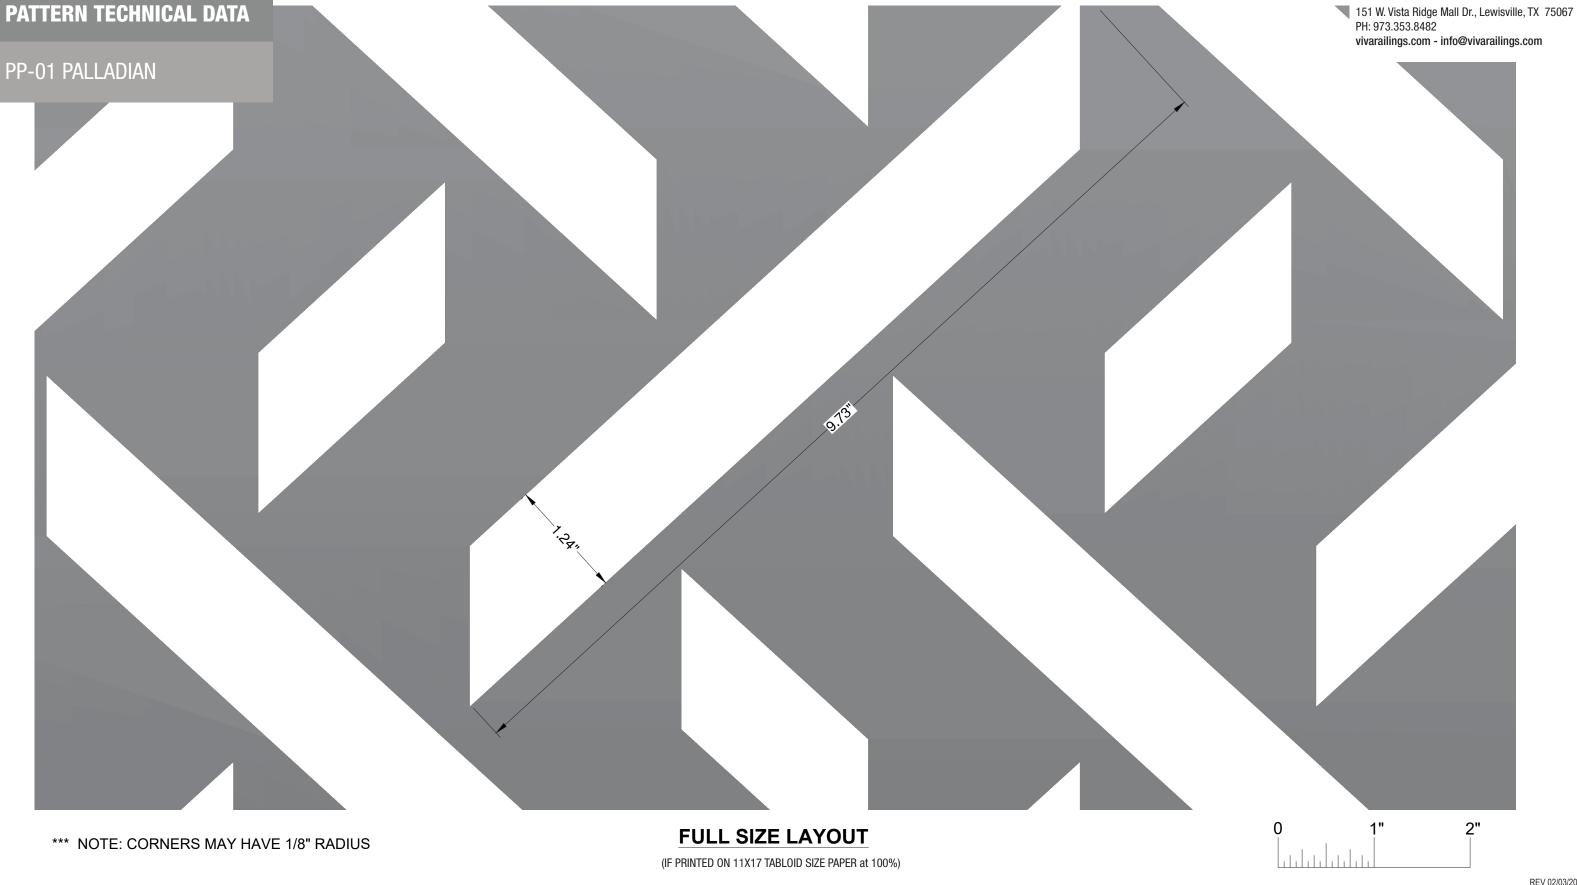

## **PATTERN TECHNICAL DATA**

PP-01 PALLADIAN

| APPLICATION            | STRUC RAILING   | FOLD RAILING |                     |
|------------------------|-----------------|--------------|---------------------|
| PATTERN NAME           | PP-01 PALLADIAN |              |                     |
| OPEN AREA              | 39.2 %          |              |                     |
| MATERIAL               | ALUMINUM        | ALUMINUM     | STAINLESS STEEL 304 |
|                        |                 |              | STAINLESS STEEL 316 |
|                        |                 |              | STEEL               |
| FINISH                 | SATIN           |              |                     |
|                        | ANODIZED        | ANODIZED     | POWDER COATED       |
|                        |                 |              | PVDF                |
| MAX. OVERALL DIMENSION | 4' W x 8' H     |              |                     |
|                        |                 |              |                     |