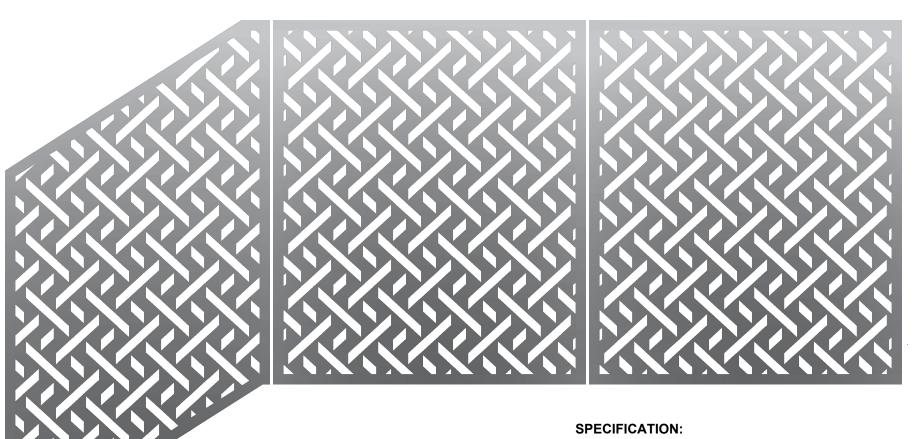

## **PATTERN TECHNICAL DATA**

PP-01 PALLADIAN

| APPLICATION            | STRUC RAILING   | FOLD RAILING |                     |
|------------------------|-----------------|--------------|---------------------|
| PATTERN NAME           | PP-01 PALLADIAN |              |                     |
| OPEN AREA              | 39.2 %          |              |                     |
| MATERIAL               | ALUMINUM        | ALUMINUM     | STAINLESS STEEL 304 |
|                        |                 |              | STAINLESS STEEL 316 |
|                        |                 |              | STEEL               |
| FINISH                 | SATIN           |              |                     |
|                        | ANODIZED        | ANODIZED     | POWDER COATED       |
|                        |                 |              | PVDF                |
| MAX. OVERALL DIMENSION | 4' W x 8' H     |              |                     |
|                        |                 |              |                     |