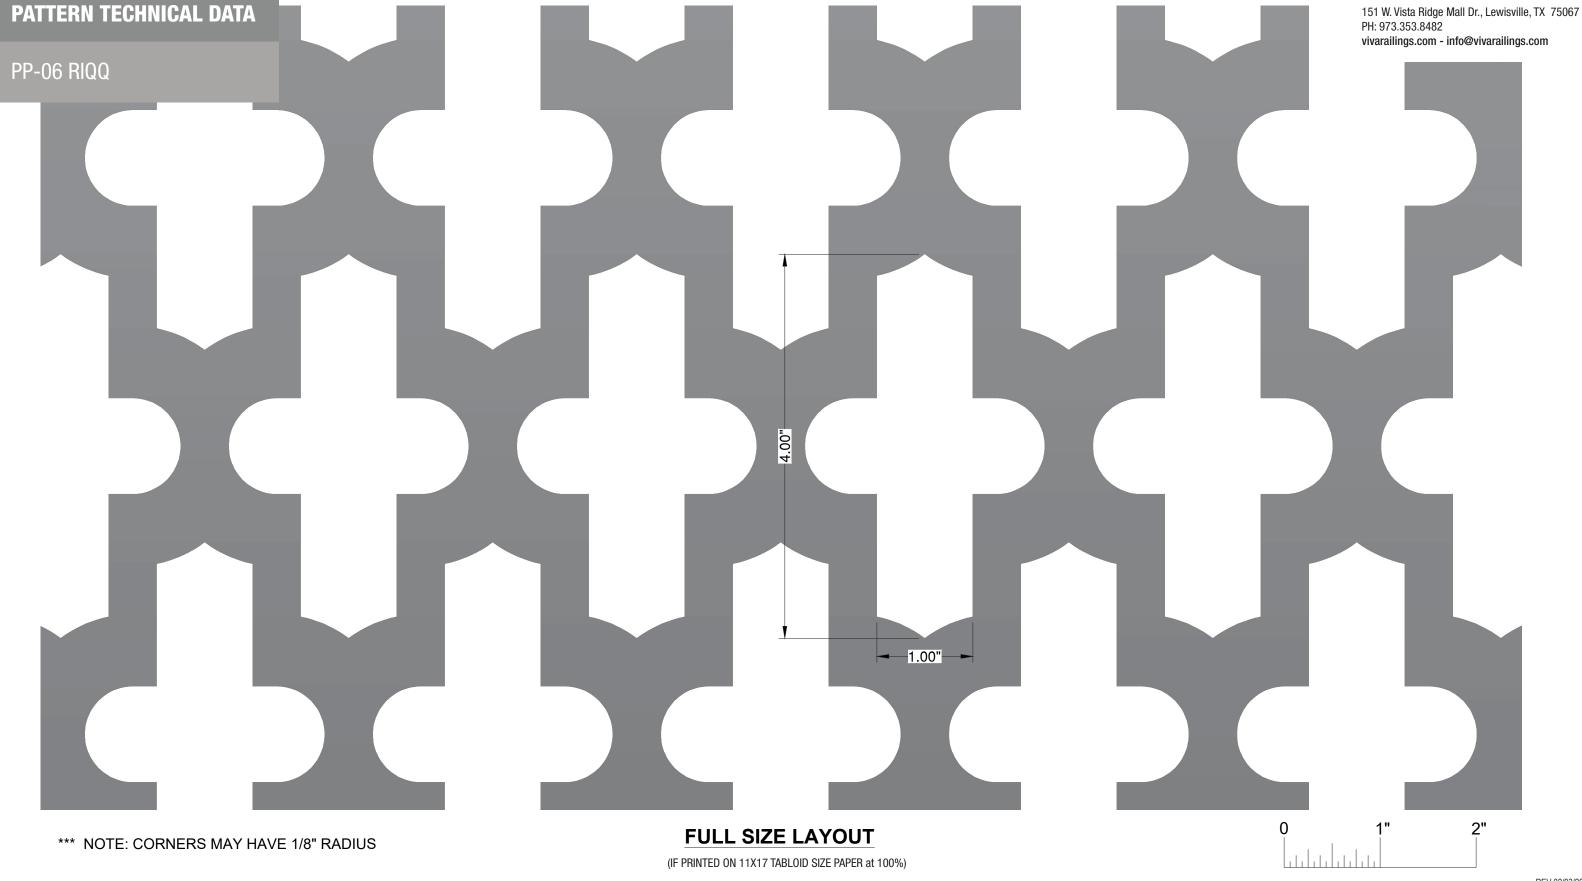

## **PATTERN TECHNICAL DATA**

PP-06 RIQQ

## **SPECIFICATION:**

| APPLICATION            | STRUC RAILING | FOLD RAILING |                     |
|------------------------|---------------|--------------|---------------------|
| PATTERN NAME           | PP-06 RIQQ    |              |                     |
| OPEN AREA              | 55.7%         |              |                     |
| MATERIAL               | ALUMINUM      | ALUMINUM     | STAINLESS STEEL 304 |
|                        |               |              | STAINLESS STEEL 316 |
|                        |               |              | STEEL               |
| FINISH                 | SATIN         |              |                     |
|                        | ANODIZED      | ANODIZED     | POWDER COATED       |
|                        |               |              | PVDF                |
| MAX. OVERALL DIMENSION | 4' W x 8' H   |              |                     |
|                        |               |              |                     |