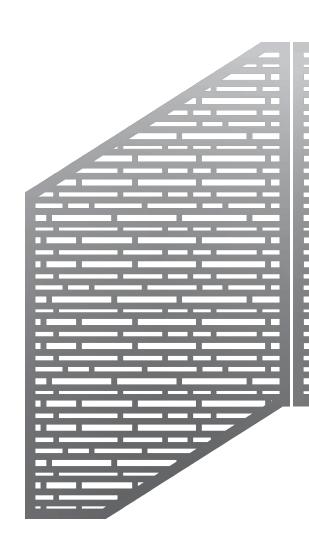

## **PATTERN TECHNICAL DATA**

PP-10 LACIS

## **SPECIFICATION:**

| STRUC RAILING | FOLD RAILING |                                             |
|---------------|--------------|---------------------------------------------|
| PP-10 LACIS   |              |                                             |
| 39.7%         |              |                                             |
| ALUMINUM      | ALUMINUM     | STAINLESS STEEL 304                         |
|               |              | STAINLESS STEEL 316                         |
|               |              | STEEL                                       |
| SATIN         |              |                                             |
| ANODIZED      | ANODIZED     | POWDER COATED                               |
|               |              | PVDF                                        |
| 4' W x 8' H   |              |                                             |
|               | ALUMINUM     | ALUMINUM ALUMINUM  SATIN  ANODIZED ANODIZED |