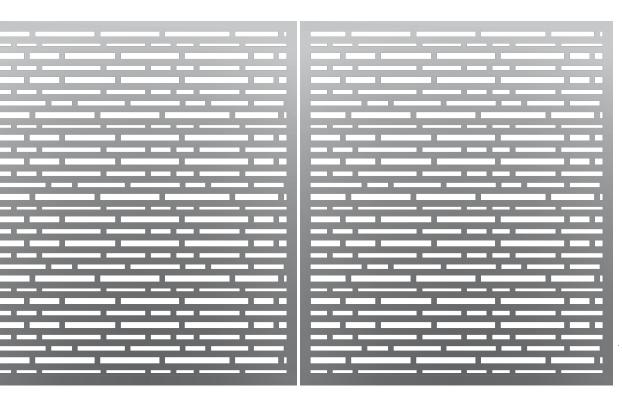

## **PATTERN TECHNICAL DATA**

PP-10 LACIS

## **SPECIFICATION:**

| STRUC RAILING | FOLD RAILING |                                             |
|---------------|--------------|---------------------------------------------|
| PP-10 LACIS   |              |                                             |
| 39.7%         |              |                                             |
| ALUMINUM      | ALUMINUM     | STAINLESS STEEL 304                         |
|               |              | STAINLESS STEEL 316                         |
|               |              | STEEL                                       |
| SATIN         |              |                                             |
| ANODIZED      | ANODIZED     | POWDER COATED                               |
|               |              | PVDF                                        |
| 4' W x 8' H   |              |                                             |
|               | ALUMINUM     | ALUMINUM ALUMINUM  SATIN  ANODIZED ANODIZED |