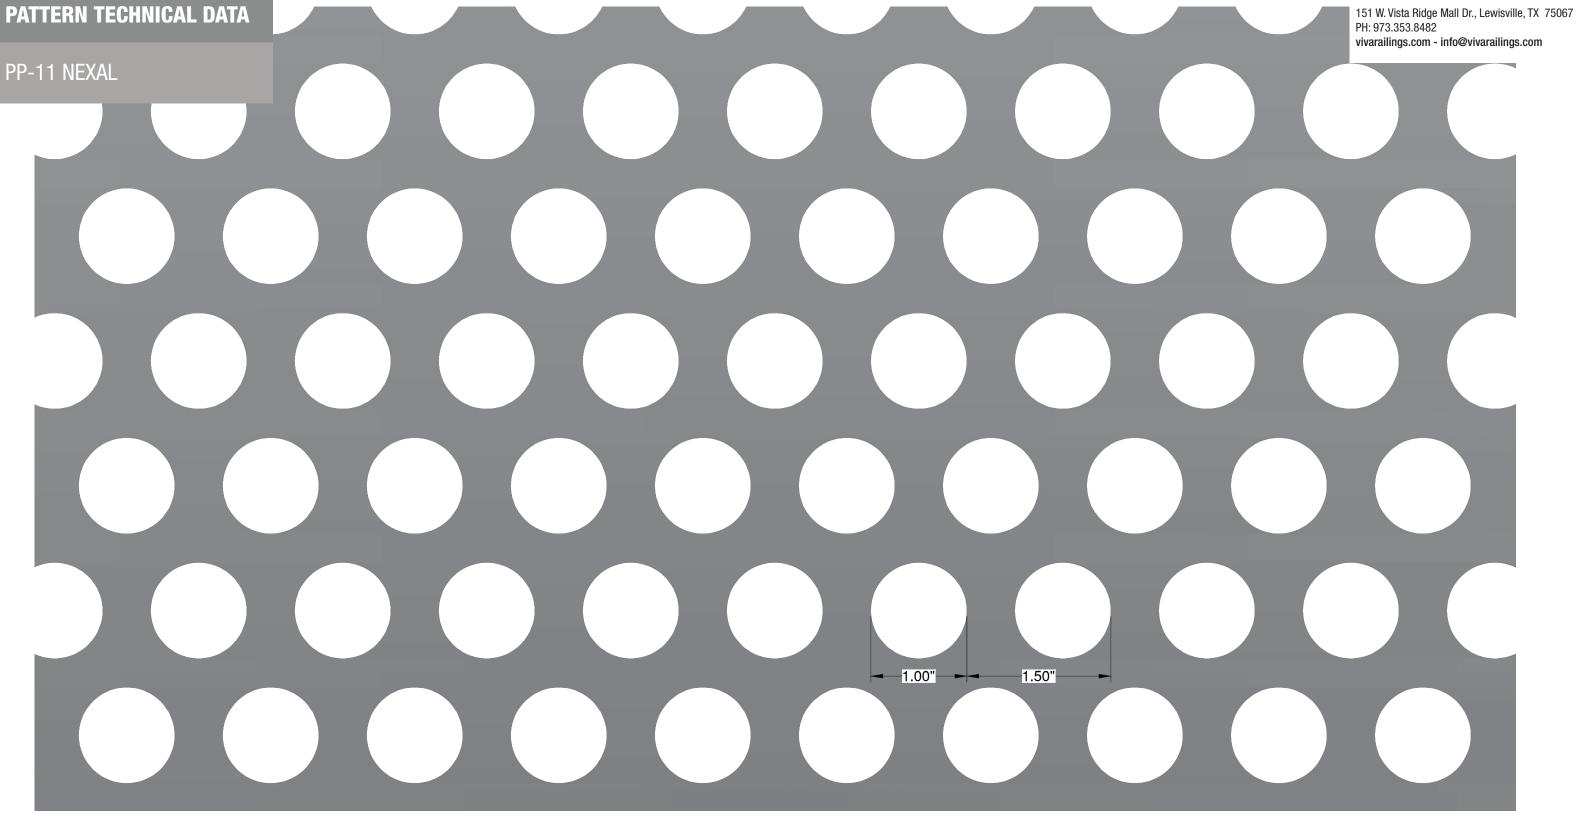

## **PATTERN TECHNICAL DATA**

PP-11 NEXAL

## **SPECIFICATION:**

| APPLICATION            | STRUC RAILING | FOLD RAILING |                     |
|------------------------|---------------|--------------|---------------------|
| PATTERN NAME           | PP-11 NEXAL   |              |                     |
| OPEN AREA              | 40.3%         |              |                     |
| MATERIAL               | ALUMINUM      | ALUMINUM     | STAINLESS STEEL 304 |
|                        |               |              | STAINLESS STEEL 316 |
|                        |               |              | STEEL               |
| FINISH                 | SATIN         |              |                     |
|                        | ANODIZED      | ANODIZED     | POWDER COATED       |
|                        |               |              | PVDF                |
| MAX. OVERALL DIMENSION | 4' W x 8' H   |              |                     |
|                        |               |              |                     |

REV 02/8/2/02023

\*\*\* NOTE: CORNERS MAY HAVE 1/8" RADIUS