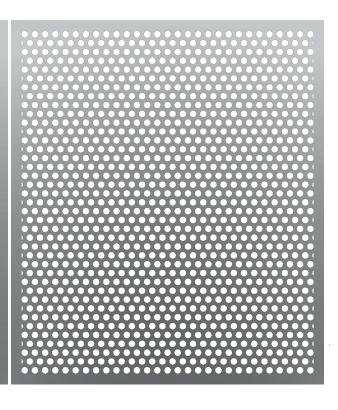

## **SPECIFICATION:**

| APPLICATION            | STRUC RAILING | FOLD RAILING |                     |
|------------------------|---------------|--------------|---------------------|
| PATTERN NAME           | PP-11 NEXAL   |              |                     |
| OPEN AREA              | 40.3%         |              |                     |
| MATERIAL               | ALUMINUM      | ALUMINUM     | STAINLESS STEEL 304 |
|                        |               |              | STAINLESS STEEL 316 |
|                        |               |              | STEEL               |
| FINISH                 | SATIN         |              |                     |
|                        | ANODIZED      | ANODIZED     | POWDER COATED       |
|                        |               |              | PVDF                |
| MAX. OVERALL DIMENSION | 4' W x 8' H   |              |                     |
|                        |               |              |                     |