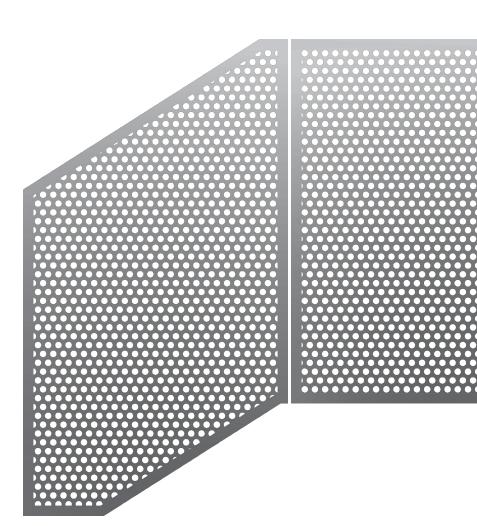

## **SPECIFICATION:**

| APPLICATION            | STRUC RAILING | FOLD RAILING |                     |
|------------------------|---------------|--------------|---------------------|
| PATTERN NAME           | PP-11 NEXAL   |              |                     |
| OPEN AREA              | 40.3%         |              |                     |
| MATERIAL               | ALUMINUM      | ALUMINUM     | STAINLESS STEEL 304 |
|                        |               |              | STAINLESS STEEL 316 |
|                        |               |              | STEEL               |
| FINISH                 | SATIN         |              |                     |
|                        | ANODIZED      | ANODIZED     | POWDER COATED       |
|                        |               |              | PVDF                |
| MAX. OVERALL DIMENSION | 4' W x 8' H   |              |                     |
|                        |               |              |                     |