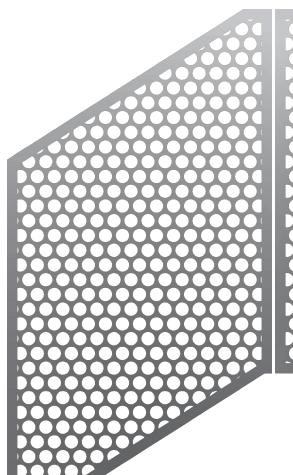

## **SPECIFICATION:**

| APPLICATION            | STRUC RAILING | FOLD RAILING |                     |
|------------------------|---------------|--------------|---------------------|
| PATTERN NAME           | PP-12 NOEMA   |              |                     |
| OPEN AREA              | 58.1%         |              |                     |
| MATERIAL               | ALUMINUM      | ALUMINUM     | STAINLESS STEEL 304 |
|                        |               |              | STAINLESS STEEL 316 |
|                        |               |              | STEEL               |
| FINISH                 | SATIN         |              |                     |
|                        | ANODIZED      | ANODIZED     | POWDER COATED       |
|                        |               |              | PVDF                |
| MAX. OVERALL DIMENSION | 4' W x 8' H   |              |                     |
|                        |               |              |                     |