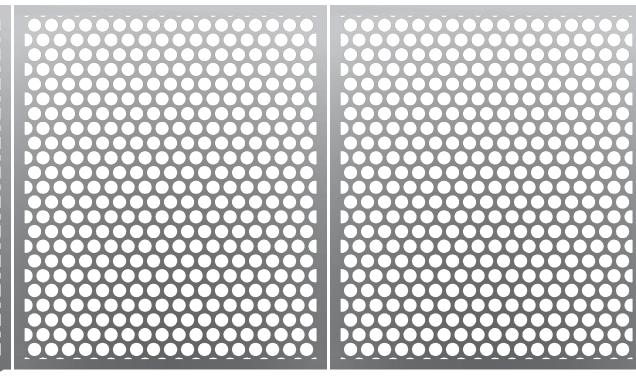

## **SPECIFICATION:**

| APPLICATION            | STRUC RAILING | FOLD RAILING |                     |
|------------------------|---------------|--------------|---------------------|
| PATTERN NAME           | PP-12 NOEMA   |              |                     |
| OPEN AREA              | 58.1%         |              |                     |
| MATERIAL               | ALUMINUM      | ALUMINUM     | STAINLESS STEEL 304 |
|                        |               |              | STAINLESS STEEL 316 |
|                        |               |              | STEEL               |
| FINISH                 | SATIN         |              |                     |
|                        | ANODIZED      | ANODIZED     | POWDER COATED       |
|                        |               |              | PVDF                |
| MAX. OVERALL DIMENSION | 4' W x 8' H   |              |                     |
|                        |               |              |                     |