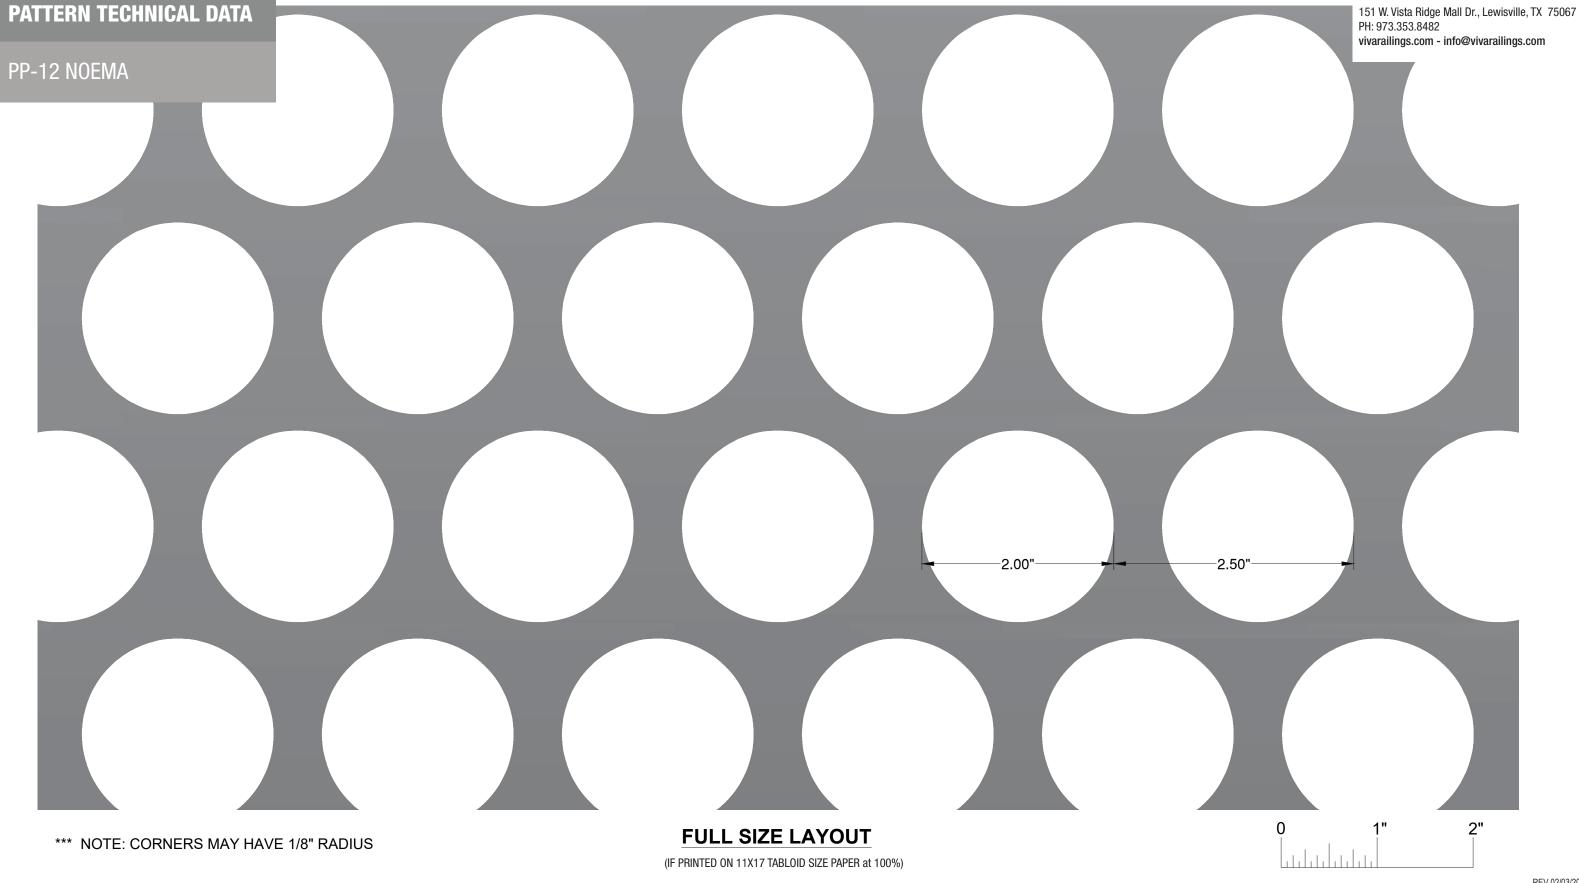

## PATTERN TECHNICAL DATA

PP-12 NOEMA

## **SPECIFICATION:**

| APPLICATION            | STRUC RAILING | FOLD RAILING |                     |
|------------------------|---------------|--------------|---------------------|
| PATTERN NAME           | PP-12 NOEMA   |              |                     |
| OPEN AREA              | 58.1%         |              |                     |
| MATERIAL               | ALUMINUM      | ALUMINUM     | STAINLESS STEEL 304 |
|                        |               |              | STAINLESS STEEL 316 |
|                        |               |              | STEEL               |
| FINISH                 | SATIN         |              |                     |
|                        | ANODIZED      | ANODIZED     | POWDER COATED       |
|                        |               |              | PVDF                |
| MAX. OVERALL DIMENSION | 4' W x 8' H   |              |                     |
|                        |               |              |                     |