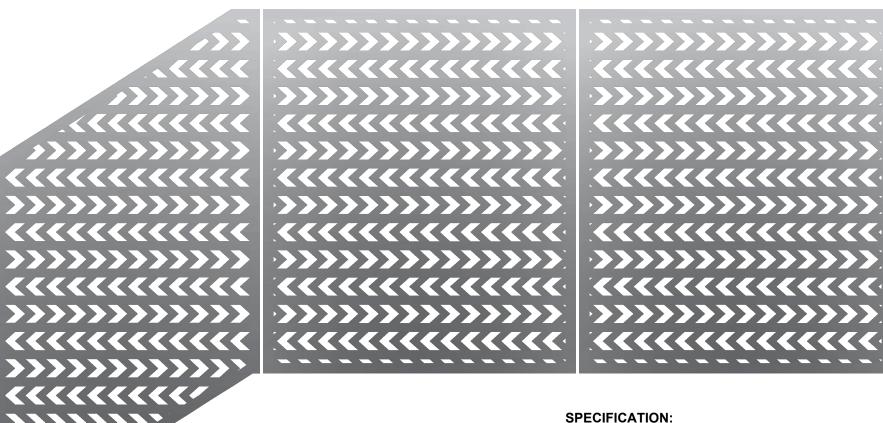

## **PATTERN TECHNICAL DATA**

PP-14 DAGERAAD

| APPLICATION            | STRUC RAILING  | FOLD RAILING |                     |
|------------------------|----------------|--------------|---------------------|
| PATTERN NAME           | PP-14 DAGERAAD |              |                     |
| OPEN AREA              | 33.8%          |              |                     |
| MATERIAL               | ALUMINUM       | ALUMINUM     | STAINLESS STEEL 304 |
|                        |                |              | STAINLESS STEEL 316 |
|                        |                |              | STEEL               |
| FINISH                 | SATIN          |              |                     |
|                        | ANODIZED       | ANODIZED     | POWDER COATED       |
|                        |                |              | PVDF                |
| MAX. OVERALL DIMENSION | 4' W x 8' H    |              |                     |