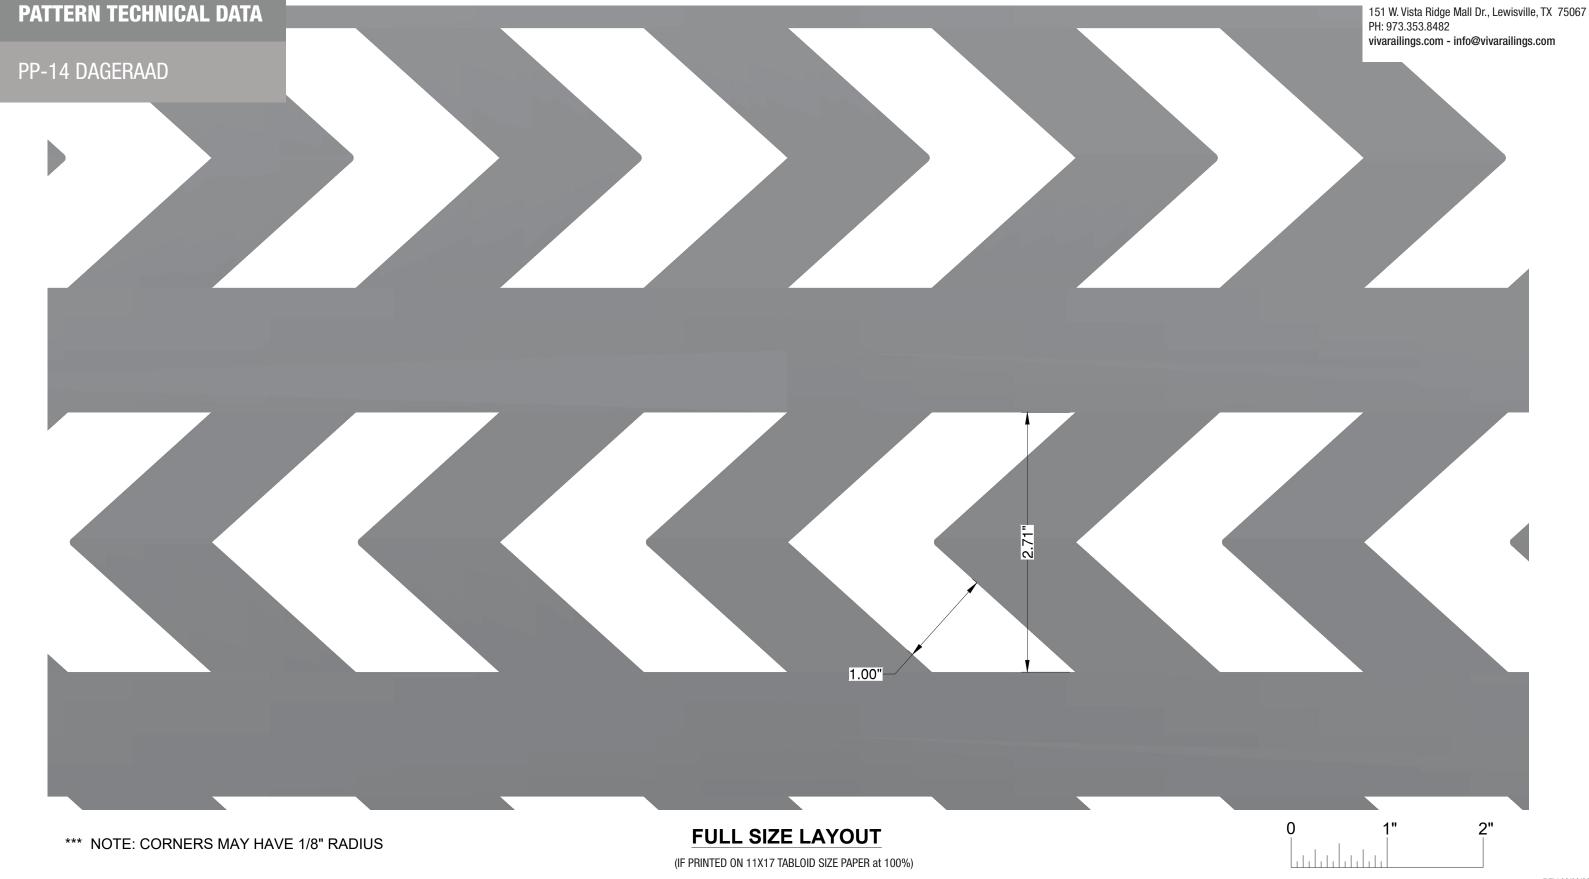

## **PATTERN TECHNICAL DATA**

PP-14 DAGERAAD

| APPLICATION            | STRUC RAILING  | FOLD RAILING |                     |
|------------------------|----------------|--------------|---------------------|
| PATTERN NAME           | PP-14 DAGERAAD |              |                     |
| OPEN AREA              | 33.8%          |              |                     |
| MATERIAL               | ALUMINUM       | ALUMINUM     | STAINLESS STEEL 304 |
|                        |                |              | STAINLESS STEEL 316 |
|                        |                |              | STEEL               |
| FINISH                 | SATIN          |              |                     |
|                        | ANODIZED       | ANODIZED     | POWDER COATED       |
|                        |                |              | PVDF                |
| MAX. OVERALL DIMENSION | 4' W x 8' H    |              |                     |