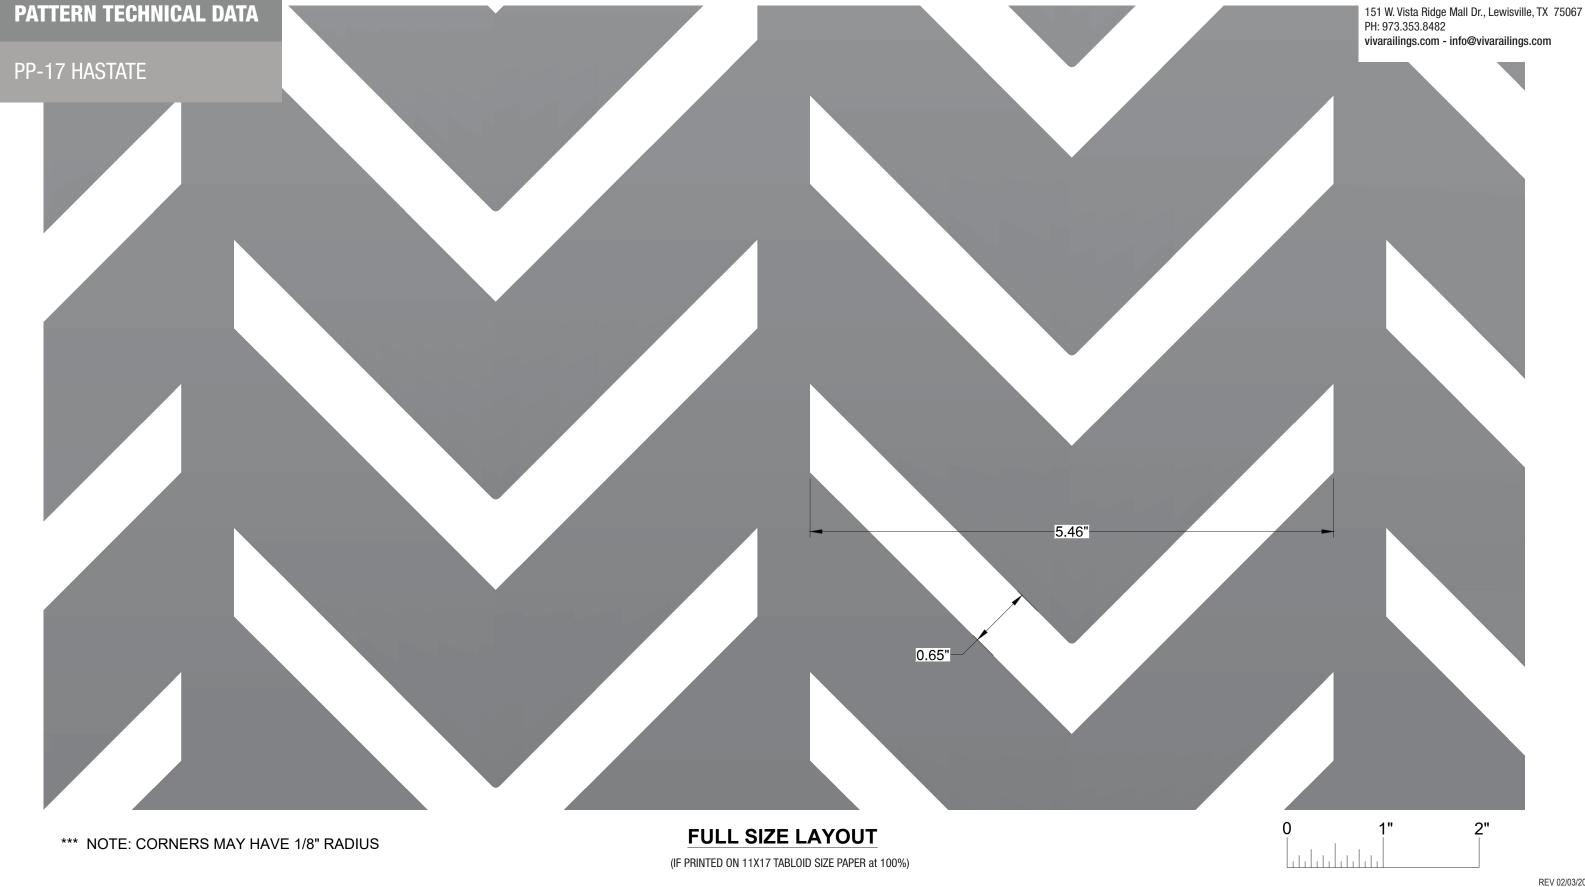

## **PATTERN TECHNICAL DATA**

PP-17 HASTATE

## SPECIFICATION:

| APPLICATION            | STRUC RAILING | FOLD RAILING |                     |
|------------------------|---------------|--------------|---------------------|
| PATTERN NAME           | PP-17 HASTATE |              |                     |
| OPEN AREA              | 28.1%         |              |                     |
| MATERIAL               | ALUMINUM      | ALUMINUM     | STAINLESS STEEL 304 |
|                        |               |              | STAINLESS STEEL 316 |
|                        |               |              | STEEL               |
| FINISH                 | SATIN         |              |                     |
|                        | ANODIZED      | ANODIZED     | POWDER COATED       |
|                        |               |              | PVDF                |
| MAX. OVERALL DIMENSION | 4' W x 8' H   |              |                     |
|                        |               |              |                     |