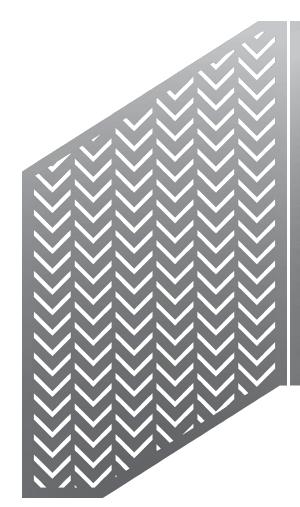

## **PATTERN TECHNICAL DATA**

PP-17 HASTATE

## SPECIFICATION:

| APPLICATION            | STRUC RAILING | FOLD RAILING |                     |
|------------------------|---------------|--------------|---------------------|
| PATTERN NAME           | PP-17 HASTATE |              |                     |
| OPEN AREA              | 28.1%         |              |                     |
| MATERIAL               | ALUMINUM      | ALUMINUM     | STAINLESS STEEL 304 |
|                        |               |              | STAINLESS STEEL 316 |
|                        |               |              | STEEL               |
| FINISH                 | SATIN         |              |                     |
|                        | ANODIZED      | ANODIZED     | POWDER COATED       |
|                        |               |              | PVDF                |
| MAX. OVERALL DIMENSION | 4' W x 8' H   |              |                     |
|                        |               |              |                     |