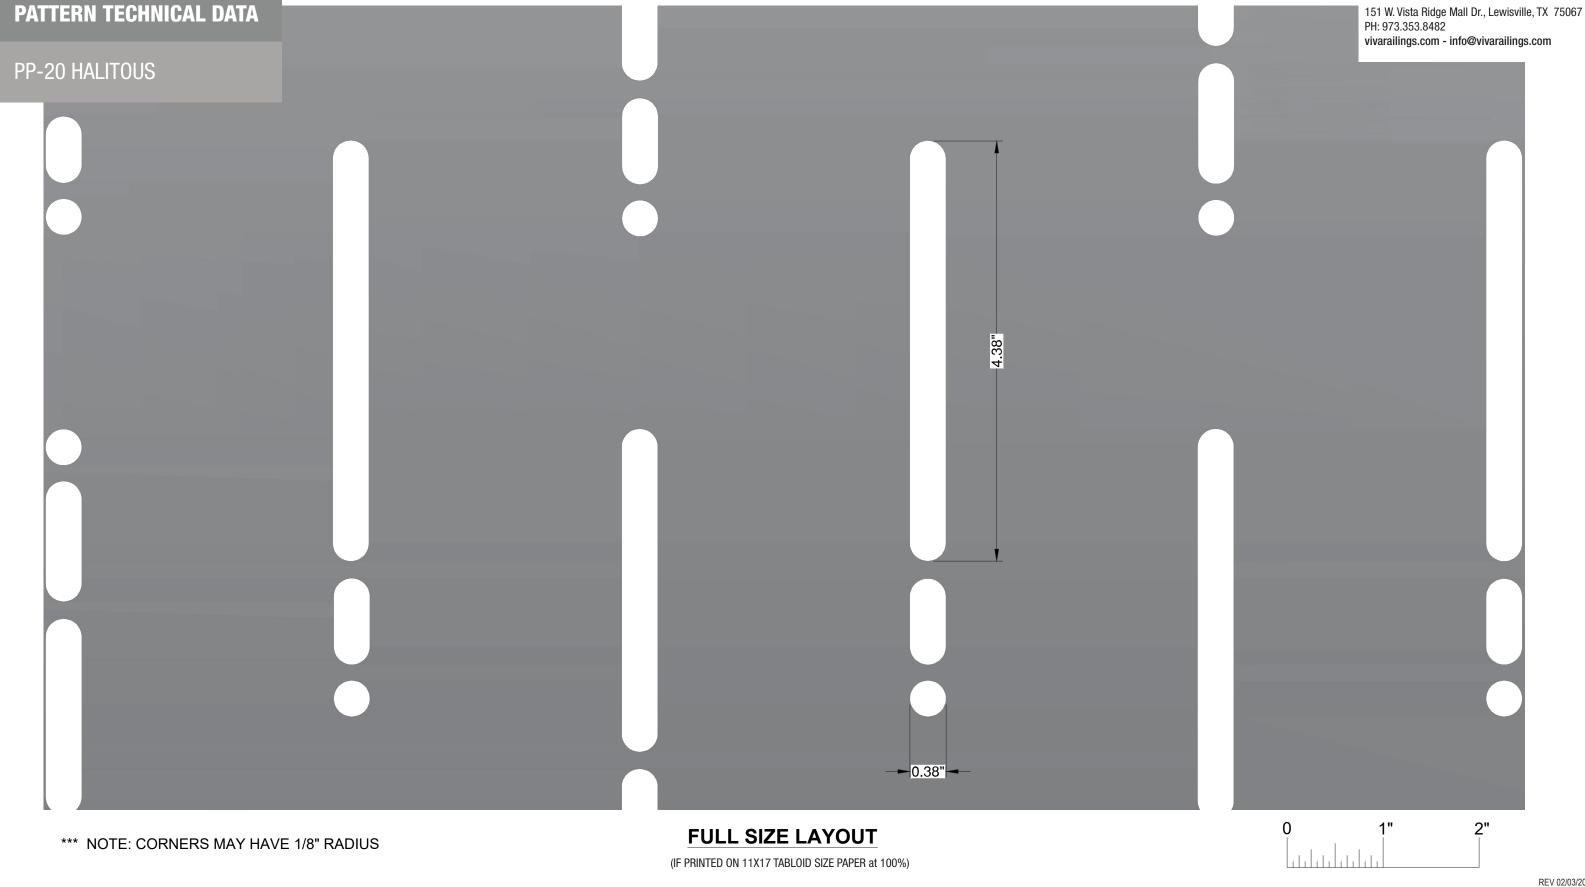

## **PATTERN TECHNICAL DATA**

PP-20 HALITOUS

## SPECIFICATION:

| APPLICATION            | STRUC RAILING  | FOLD RAILING |                     |
|------------------------|----------------|--------------|---------------------|
| PATTERN NAME           | PP-20 HALITOUS |              |                     |
| OPEN AREA              | 8.2%           |              |                     |
| MATERIAL               | ALUMINUM       | ALUMINUM     | STAINLESS STEEL 304 |
|                        |                |              | STAINLESS STEEL 316 |
|                        |                |              | STEEL               |
| FINISH                 | SATIN          |              |                     |
|                        | ANODIZED       | ANODIZED     | POWDER COATED       |
|                        |                |              | PVDF                |
| MAX. OVERALL DIMENSION | 4' W x 8' H    |              |                     |