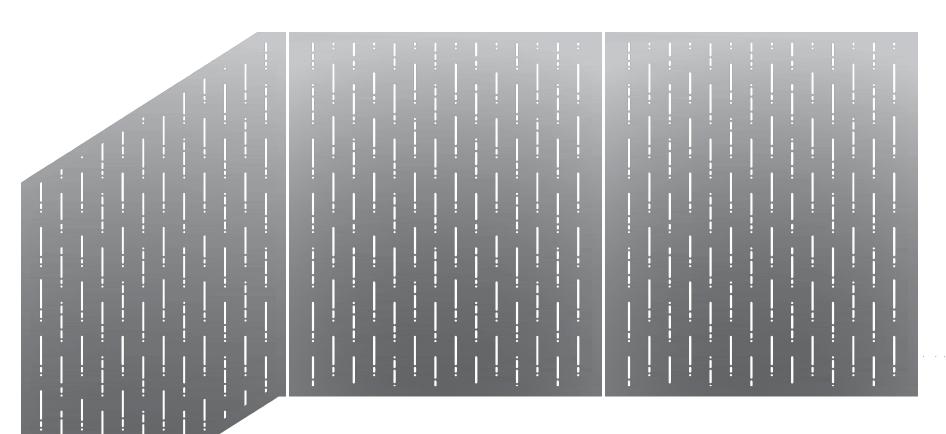

## **PATTERN TECHNICAL DATA**

PP-20 HALITOUS

## SPECIFICATION:

| APPLICATION            | STRUC RAILING  | FOLD RAILING |                     |
|------------------------|----------------|--------------|---------------------|
| PATTERN NAME           | PP-20 HALITOUS |              |                     |
| OPEN AREA              | 8.2%           |              |                     |
| MATERIAL               | ALUMINUM       | ALUMINUM     | STAINLESS STEEL 304 |
|                        |                |              | STAINLESS STEEL 316 |
|                        |                |              | STEEL               |
| FINISH                 | SATIN          |              |                     |
|                        | ANODIZED       | ANODIZED     | POWDER COATED       |
|                        |                |              | PVDF                |
| MAX. OVERALL DIMENSION | 4' W x 8' H    |              |                     |