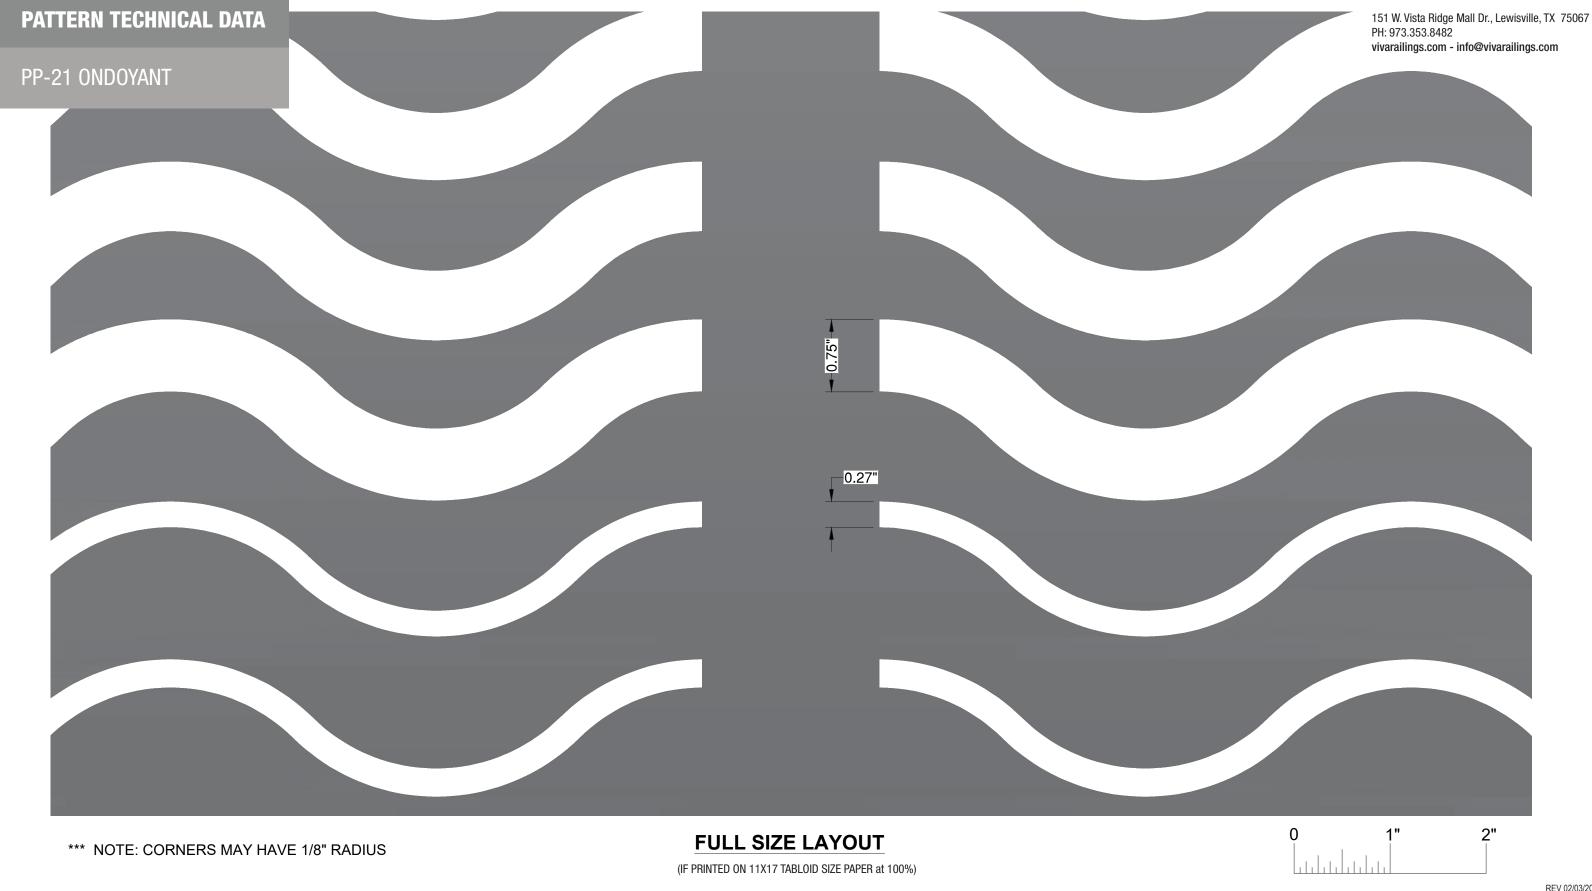

## **PATTERN TECHNICAL DATA**

PP-21 ONDOYANT

| APPLICATION            | STRUC RAILING  | FOLD RAILING |                     |
|------------------------|----------------|--------------|---------------------|
| PATTERN NAME           | PP-21 ONDOYANT |              |                     |
| OPEN AREA              | 31.9%          |              |                     |
| MATERIAL               | ALUMINUM       | ALUMINUM     | STAINLESS STEEL 304 |
|                        |                |              | STAINLESS STEEL 316 |
|                        |                |              | STEEL               |
| FINISH                 | SATIN          |              |                     |
|                        | ANODIZED       | ANODIZED     | POWDER COATED       |
|                        |                |              | PVDF                |
| MAX. OVERALL DIMENSION | 4' W x 8' H    |              |                     |