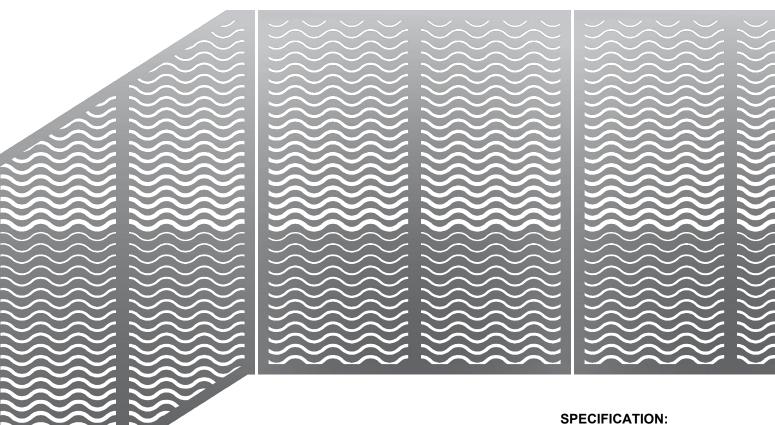

## **PATTERN TECHNICAL DATA**

PP-21 ONDOYANT

| APPLICATION            | STRUC RAILING  | FOLD RAILING |                     |
|------------------------|----------------|--------------|---------------------|
| PATTERN NAME           | PP-21 ONDOYANT |              |                     |
| OPEN AREA              | 31.9%          |              |                     |
| MATERIAL               | ALUMINUM       | ALUMINUM     | STAINLESS STEEL 304 |
|                        |                |              | STAINLESS STEEL 316 |
|                        |                |              | STEEL               |
| FINISH                 | SATIN          |              |                     |
|                        | ANODIZED       | ANODIZED     | POWDER COATED       |
|                        |                |              | PVDF                |
| MAX. OVERALL DIMENSION | 4' W x 8' H    |              |                     |