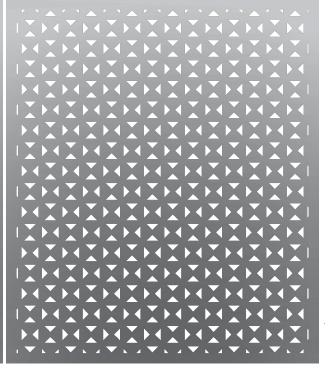

## **PATTERN TECHNICAL DATA**

PP-22 CABAS

## **SPECIFICATION:**

| APPLICATION            | STRUC RAILING | FOLD RAILING |                     |
|------------------------|---------------|--------------|---------------------|
| PATTERN NAME           | PP-22 CABAS   |              |                     |
| OPEN AREA              | 18.0%         |              |                     |
| MATERIAL               | ALUMINUM      | ALUMINUM     | STAINLESS STEEL 304 |
|                        |               |              | STAINLESS STEEL 316 |
|                        |               |              | STEEL               |
| FINISH                 | SATIN         |              |                     |
|                        | ANODIZED      | ANODIZED     | POWDER COATED       |
|                        |               |              | PVDF                |
| MAX. OVERALL DIMENSION | 4' W x 8' H   |              |                     |
|                        |               |              |                     |