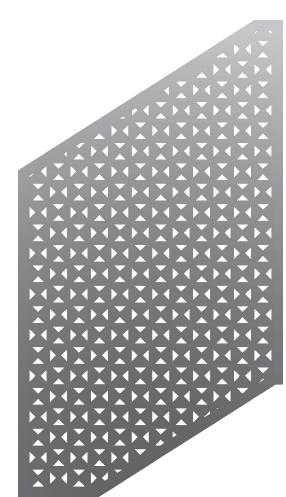

## **PATTERN TECHNICAL DATA**

PP-22 CABAS

## **SPECIFICATION:**

| APPLICATION            | STRUC RAILING | FOLD RAILING |                     |
|------------------------|---------------|--------------|---------------------|
| PATTERN NAME           | PP-22 CABAS   |              |                     |
| OPEN AREA              | 18.0%         |              |                     |
| MATERIAL               | ALUMINUM      | ALUMINUM     | STAINLESS STEEL 304 |
|                        |               |              | STAINLESS STEEL 316 |
|                        |               |              | STEEL               |
| FINISH                 | SATIN         |              |                     |
|                        | ANODIZED      | ANODIZED     | POWDER COATED       |
|                        |               |              | PVDF                |
| MAX. OVERALL DIMENSION | 4' W x 8' H   |              |                     |
|                        |               |              |                     |