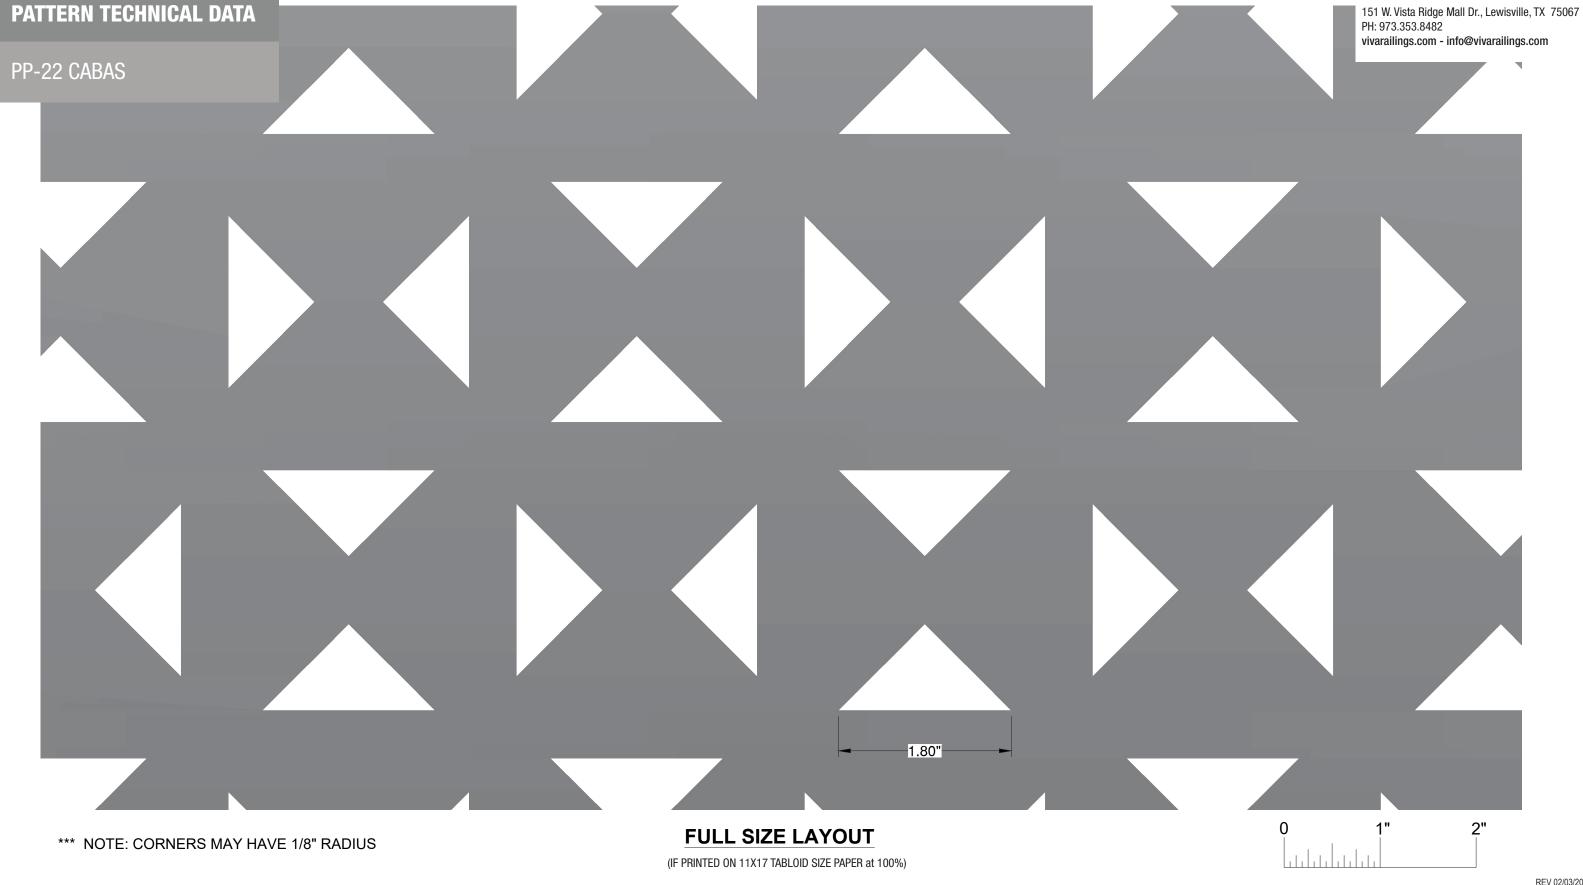

## **PATTERN TECHNICAL DATA**

PP-22 CABAS

## **SPECIFICATION:**

| APPLICATION            | STRUC RAILING | FOLD RAILING |                     |
|------------------------|---------------|--------------|---------------------|
| PATTERN NAME           | PP-22 CABAS   |              |                     |
| OPEN AREA              | 18.0%         |              |                     |
| MATERIAL               | ALUMINUM      | ALUMINUM     | STAINLESS STEEL 304 |
|                        |               |              | STAINLESS STEEL 316 |
|                        |               |              | STEEL               |
| FINISH                 | SATIN         |              |                     |
|                        | ANODIZED      | ANODIZED     | POWDER COATED       |
|                        |               |              | PVDF                |
| MAX. OVERALL DIMENSION | 4' W x 8' H   |              |                     |
|                        |               |              |                     |