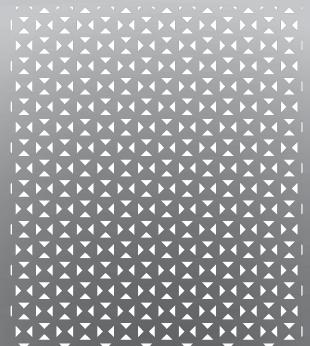

## **PATTERN TECHNICAL DATA**

PP-22 CABAS

## **SPECIFICATION:**

| APPLICATION            | STRUC RAILING | FOLD RAILING |                     |
|------------------------|---------------|--------------|---------------------|
| PATTERN NAME           | PP-22 CABAS   |              |                     |
| OPEN AREA              | 18.0%         |              |                     |
| MATERIAL               | ALUMINUM      | ALUMINUM     | STAINLESS STEEL 304 |
|                        |               |              | STAINLESS STEEL 316 |
|                        |               |              | STEEL               |
| FINISH                 | SATIN         |              |                     |
|                        | ANODIZED      | ANODIZED     | POWDER COATED       |
|                        |               |              | PVDF                |
| MAX. OVERALL DIMENSION | 4' W x 8' H   |              |                     |
|                        |               |              |                     |