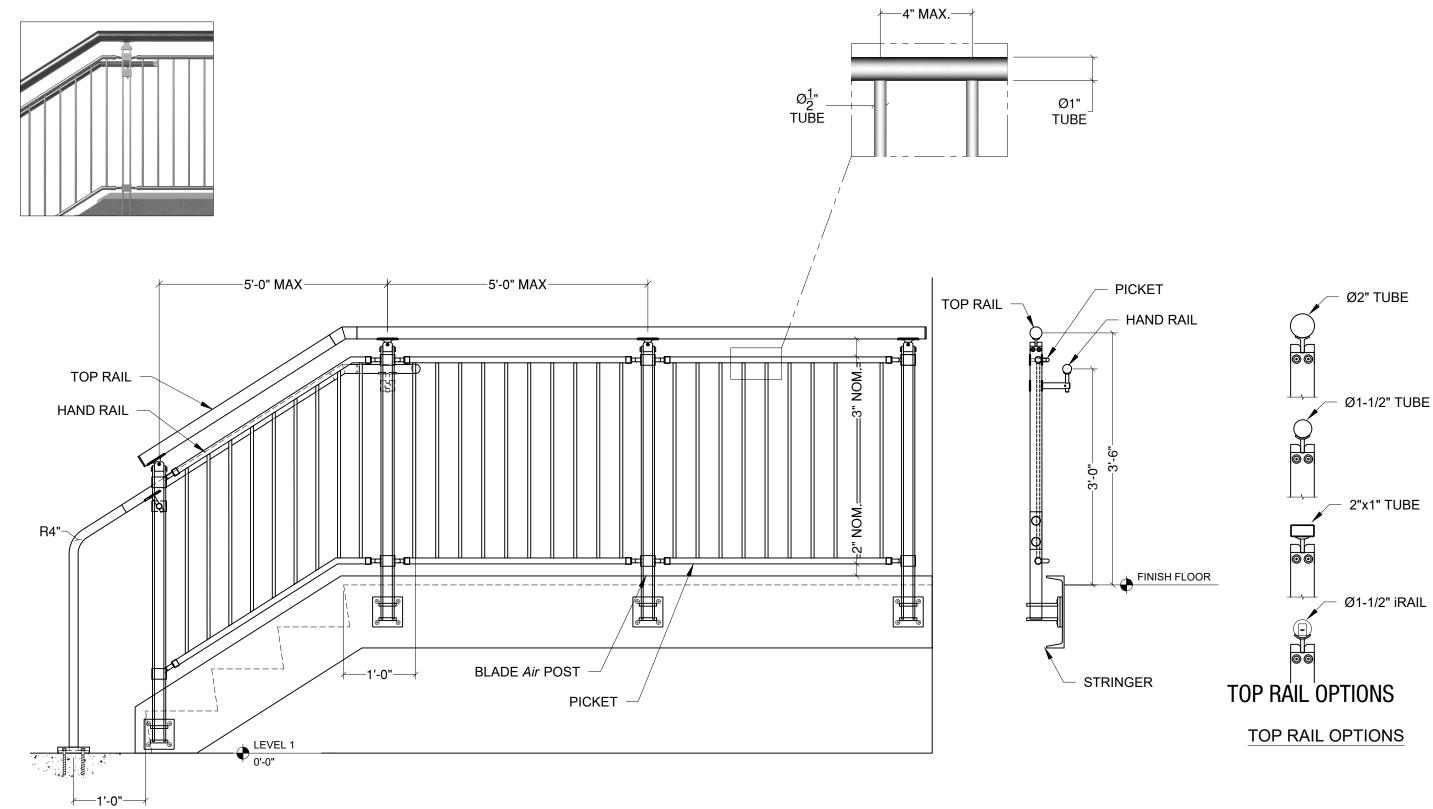

# BLADE Airglass & METAL SYSTEM - TECHNICAL DATA

|                    | MATERIAL                                     | FINISH                                                                                                                                                                                                                                         | SIZE/SPACING                                                                                                                                                                              |
|--------------------|----------------------------------------------|------------------------------------------------------------------------------------------------------------------------------------------------------------------------------------------------------------------------------------------------|-------------------------------------------------------------------------------------------------------------------------------------------------------------------------------------------|
|                    |                                              |                                                                                                                                                                                                                                                |                                                                                                                                                                                           |
| POST               | Stainless Steel (304 or 316)                 | - #6 Satin                                                                                                                                                                                                                                     | 2" Double flat bar post: @ 5'-0" max. O.C.<br>4'-6" max. for Perforated and Wire Mesh infill.<br>4'-0" max. for MultiLine infill.<br>Fascia, Top or Core mount.                           |
|                    | Stainless Steel (201)                        | <ul> <li>CeraShield (Recommended)</li> <li>Powder Coat</li> <li>PVDF</li> <li>VIVA Standard: All brackets, spiders, and accessories are satin finish stainless steel and are not coated. A coated finish is available upon request.</li> </ul> |                                                                                                                                                                                           |
| INFILL OPTIONS     | Glass                                        | Clear, Digitally Printed, Tinted,<br>Colored Interlayer, Cast                                                                                                                                                                                  | Min. 3/8" laminated glass with PVB or SGP interlayer <sup>1</sup><br>Glass standard thickness: 3/8", 1/2", 5/8", 3/4"<br>Interlayer standard thickness: SGP: 0.035", 0.06"<br>PVB: 0.035" |
|                    | Perforated Metal                             | - #6 Satin<br>- CeraShield (Recommended)<br>- Powder Coat<br>- PVDF                                                                                                                                                                            | 1" wide frame                                                                                                                                                                             |
|                    | Wire Mesh                                    | #6 Satin                                                                                                                                                                                                                                       |                                                                                                                                                                                           |
|                    | Picket Panel                                 |                                                                                                                                                                                                                                                | Ø1/2" picket                                                                                                                                                                              |
|                    | Multiline                                    |                                                                                                                                                                                                                                                | Ø1/2" multiline                                                                                                                                                                           |
|                    | CableNet                                     |                                                                                                                                                                                                                                                | Ø1" Wide frame, Ø1/16" (1.5mm) cable mesh                                                                                                                                                 |
|                    | Laser Cut                                    | - CeraShield (Recommended)<br>- Powder Coat<br>- PVDF                                                                                                                                                                                          | 1/4" thick aluminum panel.                                                                                                                                                                |
| TOP RAIL/HAND RAIL | Stainless Steel Tube                         | - #6 Satin (Recommended)<br>- CeraShield<br>- Powder Coat<br>- PVDF                                                                                                                                                                            | Ø1-1/2" or Ø2" for Hand Rail<br>Ø1-1/2", Ø2" or 2"x1" Rectangular Tube for Top Rail                                                                                                       |
|                    | Stainless Steel Tube with LED <sup>2</sup>   |                                                                                                                                                                                                                                                | Ø1-1/2" with LED LINEAR, Ø1-1/2" or Ø2" with LED POD                                                                                                                                      |
|                    | Wood (Red Oak, Cherry or Maple) <sup>3</sup> | Unstained                                                                                                                                                                                                                                      | Ø2"                                                                                                                                                                                       |
|                    | Wood (Red Oak, Cherry or Maple) with LED     |                                                                                                                                                                                                                                                | Ø2" with LED LINEAR                                                                                                                                                                       |

### **TOP RAIL OPTIONS**

## **BLADE AIR** RAILING SYSTEM PICKET PANEL INFILL

VIVA RAILINGS IS NOT RESPONSIBLE FOR THE STRUCTURAL INTEGRITY OF ANY BUILDING SYSTEMS OR OTHER MATERIALS NOT FURNISHED BY VIVA RAILINGS' PRODUCTS ARE TO BE ATTACHED ARE STRUCTURALLY SOUND OR DESIGNED TO PROPERLY SUPPORT VIVA RAILINGS'S MATERIALS. ANY SUCH DESIGN RESPONSIBILITY BELONGS TO OTHERS FOR WHOM VIVA RAILINGS IS NOT RESPONSIBILITY BELONGS TO OTHERS FOR THE INSTALLATION OF PRODUCTS FURNISHED BY VIVA RAILINGS. VIVA RAILINGS IS NOT RESPONSIBILITY BELONGS TO OTHERS FOR WHOM VIVA RAILINGS IS NOT RESPONSIBILITY BELONGS TO OTHERS FOR THE INSTALLATION OF PRODUCTS FURNISHED BY VIVA RAILINGS. VIVA RAILINGS IS NOT RESPONSIBILITY BELONGS TO OTHERS FOR THE INSTALLATION OF PRODUCTS FURNISHED BY VIVA RAILINGS. VIVA RAILINGS IS NOT RESPONSIBILITY BELONGS TO OTHERS FOR WHOM VIVA RAILINGS IS NOT RESPONSIBILITY BELONGS TO OTHERS FOR THE INSTALLATION OF PRODUCTS FURNISHED BY VIVA RAILINGS. VIVA RAILINGS IS NOT RESPONSIBILITY BELONGS TO OTHERS FOR THE INSTALLATION OF PRODUCTS FURNISHED BY VIVA RAILINGS. VIVA RAILINGS IS NOT RESPONSIBLE. THESE DRAWINGS ARE INTENDED FOR THE INSTALLATION OF PRODUCTS FURNISHED BY VIVA RAILINGS. VIVA RAILINGS IS NOT RESPONSIBLE. THESE DRAWINGS ARE INTENDED FOR THE INSTALLATION OF PRODUCTS FURNISHED BY VIVA RAILINGS. VIVA RAILINGS IS NOT RESPONSIBLE. THESE DRAWINGS ARE INTENDED FOR THE INSTALLATION OF PRODUCTS FURNISHED BY VIVA RAILINGS. VIVA RAILINGS IS NOT RESPONSIBLE. THESE DRAWINGS ARE INTENDED FOR THE INSTALLATION OF PRODUCTS FURNISHED BY VIVA RAILINGS. VIVA RAILINGS IS NOT RESPONSIBLE. THESE DRAWINGS ARE INTENDED FOR THE INSTALLATION OF PRODUCTS FURNISHED BY VIVA RAILINGS. VIVA RAILINGS IS NOT RESPONSIBLE. THESE DRAWINGS ARE INTENDED FOR THE INSTALLATION OF PRODUCTS FURNISHED BY VIVA RAILINGS. VIVA RAILINGS IS NOT RESPONSIBLE. THE INSTALLATION OF PRODUCTS FURNISHED BY VIVA RAILINGS. VIVA RAILINGS IS NOT RESPONSIBLE. THE INSTALLATION OF PRODUCTS FURNISHED BY VIVA RAILINGS. VIVA RAILINGS IS NOT RESPONSIBLE. THE INSTALLATION OF PRODUCTS FURNISHED BY VIVA RAILINGS. INSTALLATION OF PRODUCTS FURNISHED BY CONTAINED WITHIN. REPRODUCTION AND USE OF THESE DESIGNS FOR ANY OTHER PURPOSE IS FORBIDDEN. SCALES ARE PROVIDED FOR REFERENCE ONLY. FOR PRODUCT INFORMATION AND TECHNICAL SUPPORT, PLEASE CONTACT VIVA RAILINGS.