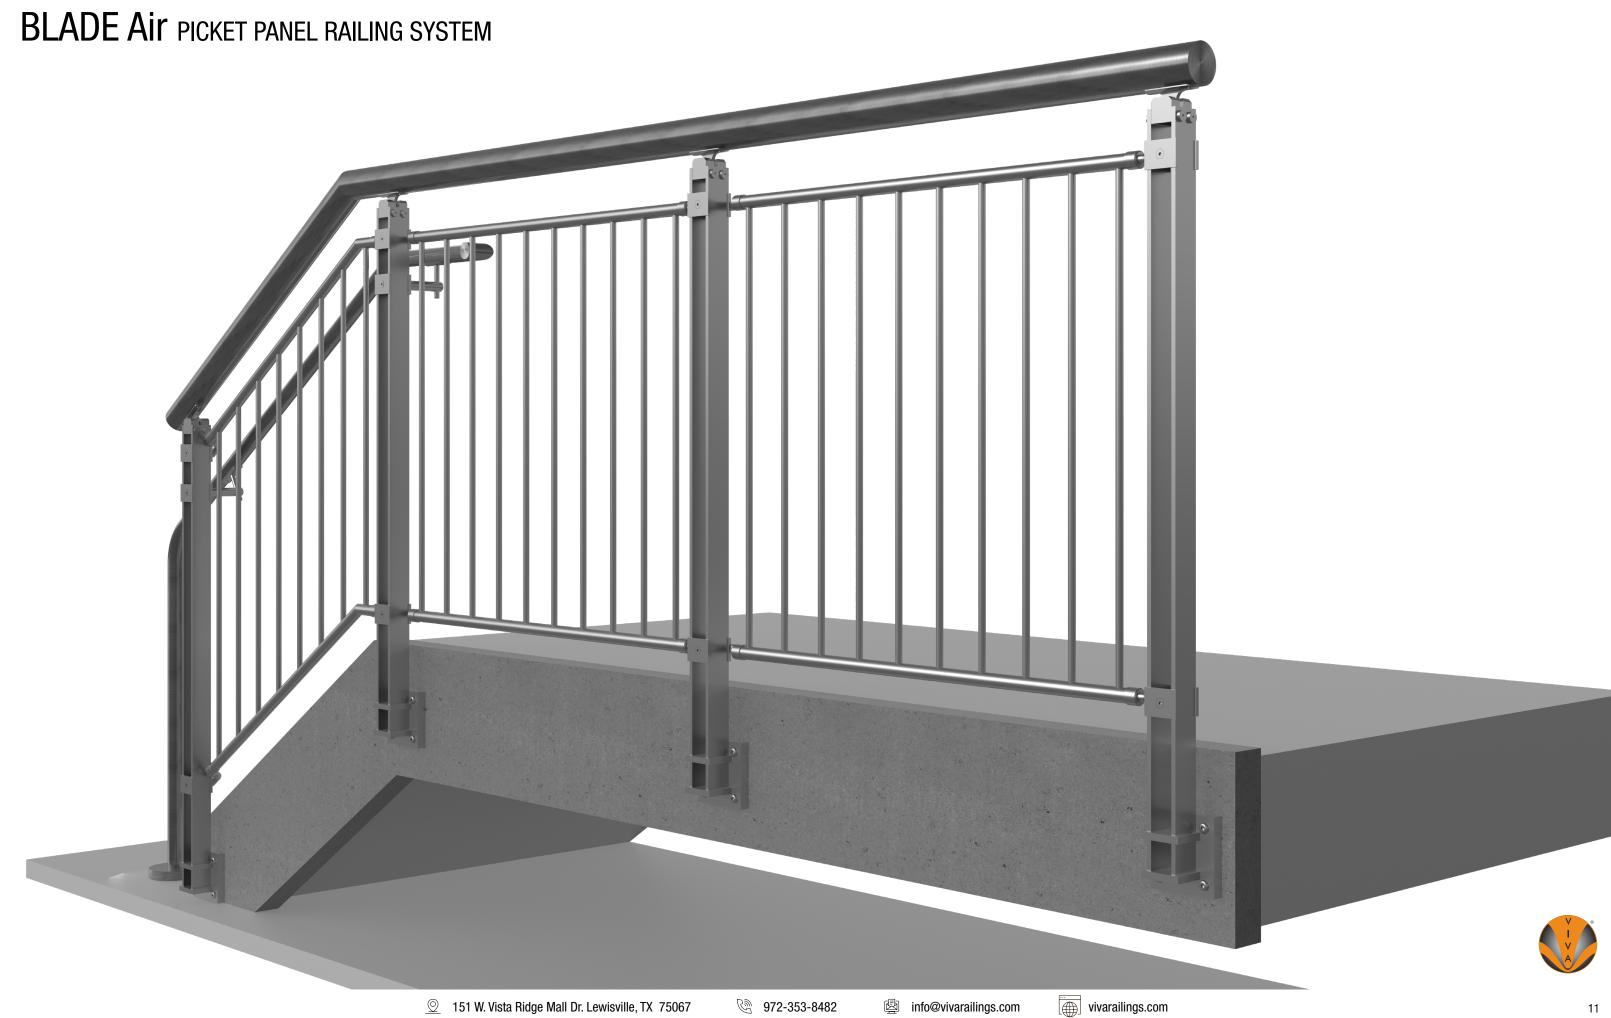

# BLADE Air PICKET RAILING SYSTEM

The BLADE Air Post System is a sleek, minimalist evolution of our popular BLADE Post System. Designed with an ultra-contemporary aesthetic, it