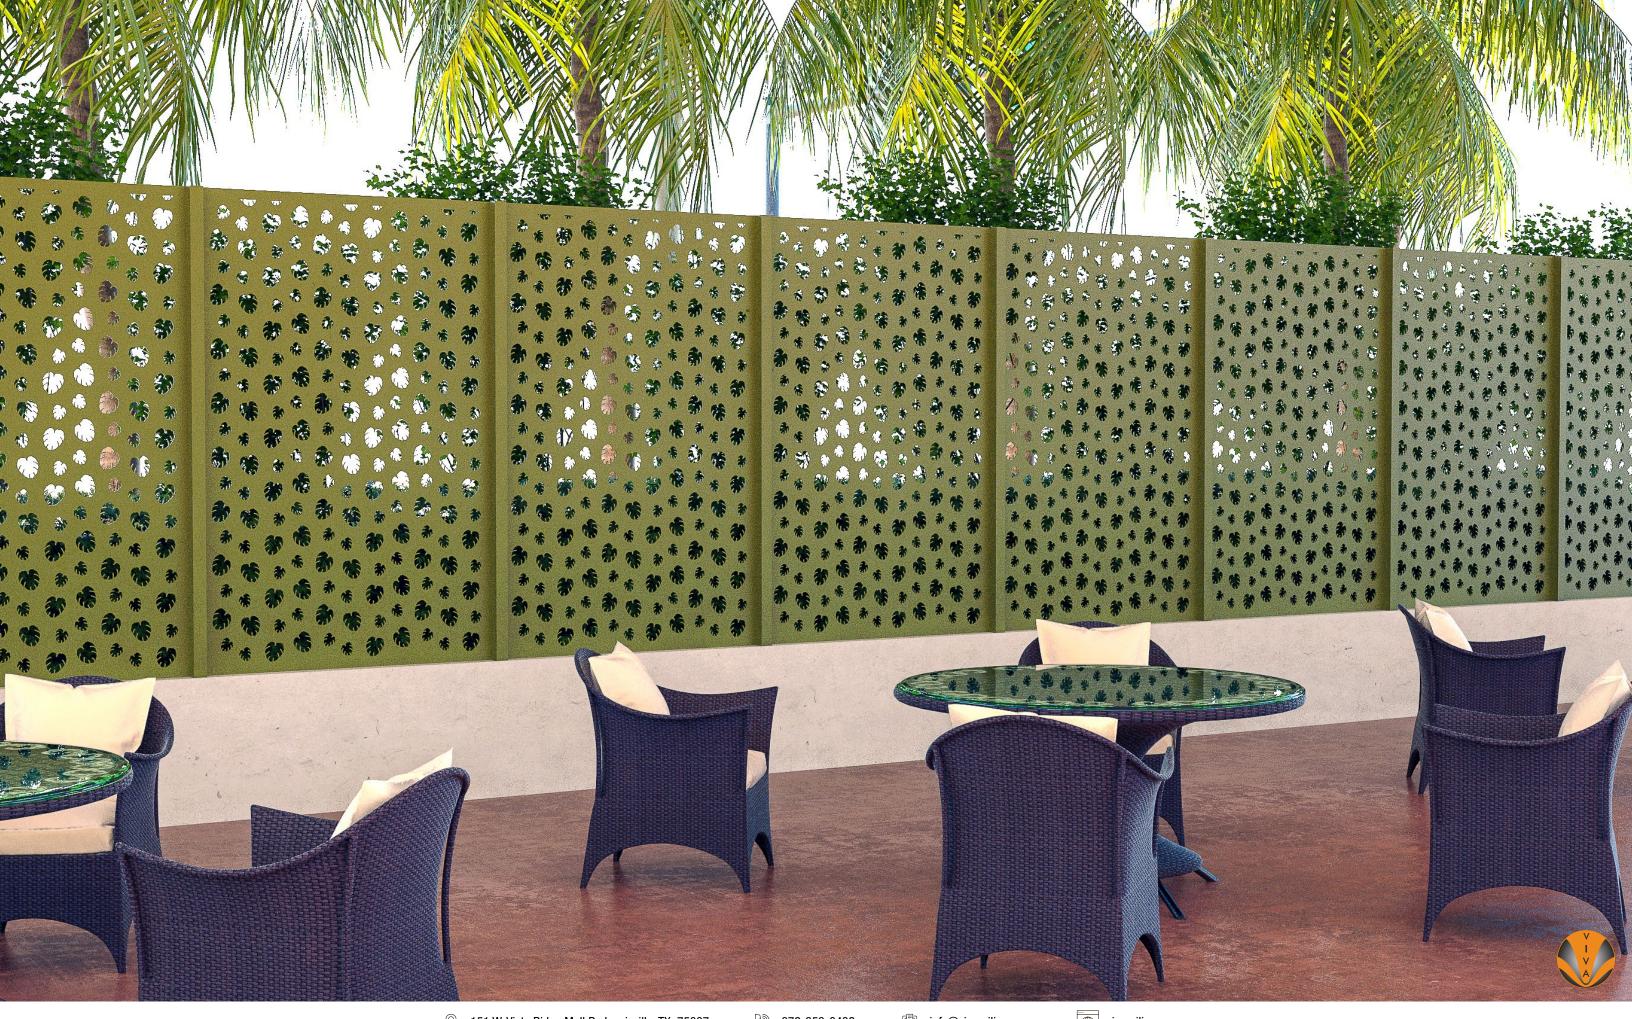

# FENCE & LANDSCAPE SCREENS

FENCE & LANDSCAPE SCREENS

Laser Cut Panels

A new extension to our Decorative Laser Cut Wall Panels. These panels are expertly crafted using precision laser-cutting technology in aluminum, steel, or stainless steel, just like our popular laser cut wall panels.

#### **APPLICATIONS**

LANDSCAPE SCREENS

DECORATIVE FENCE

**EXTERIOR DIVIDER SCREENS** 

### FENCE & LANDSCAPE SCREENS - FE-500

AN ARRAY OF FINISHES AND SIZES ARE AVAILABLE UPON REQUEST.