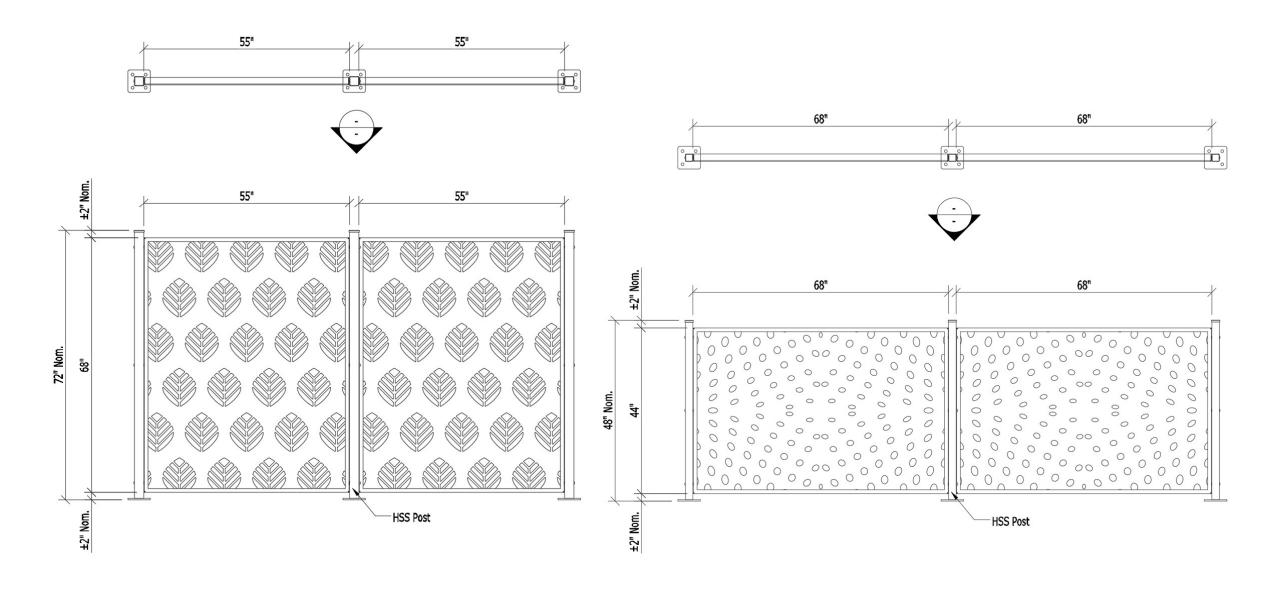

### FENCE & LANDSCAPE SCREENS - FE-503 & FE-504

TYPE FE-503 TYPE FE-504

VIVA RAILINGS'S MATERIALS. ANY SUCH DESIGN RESPONSIBILITY BELONGS TO OTHERS FOR WHOM VIVA RAILINGS IS NOT RESPONSIBLE. THESE DRAWINGS ARE INTENDED FOR THE INSTALLATION OF PRODUCTS FURNISHED BY VIVA RAILINGS. VIVA RAILINGS REMAINS THE SOLE OWNER OF ALL DESIGNS AND INTELLECTUAL PROPERTY