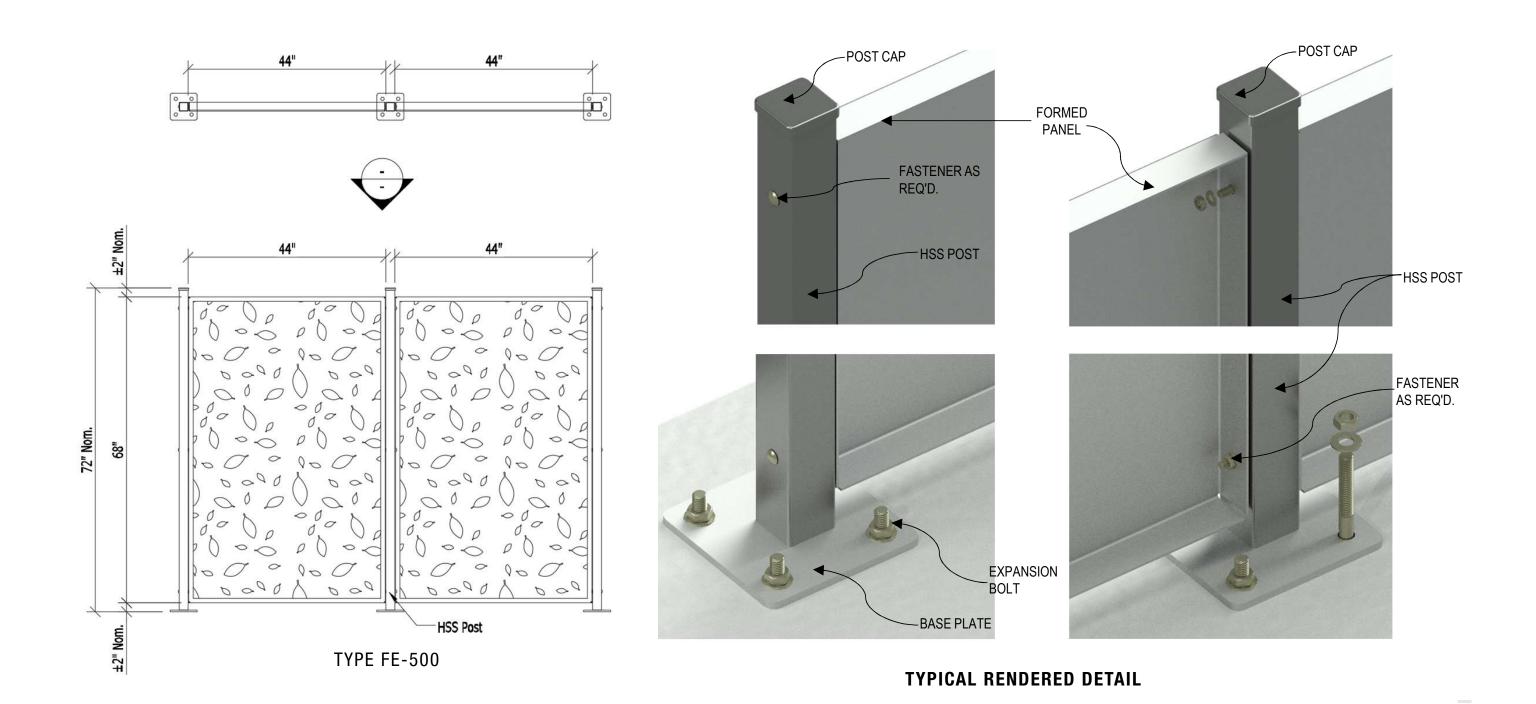

### FENCE & LANDSCAPE SCREENS - FE-500

AN ARRAY OF FINISHES AND SIZES ARE AVAILABLE UPON REQUEST.