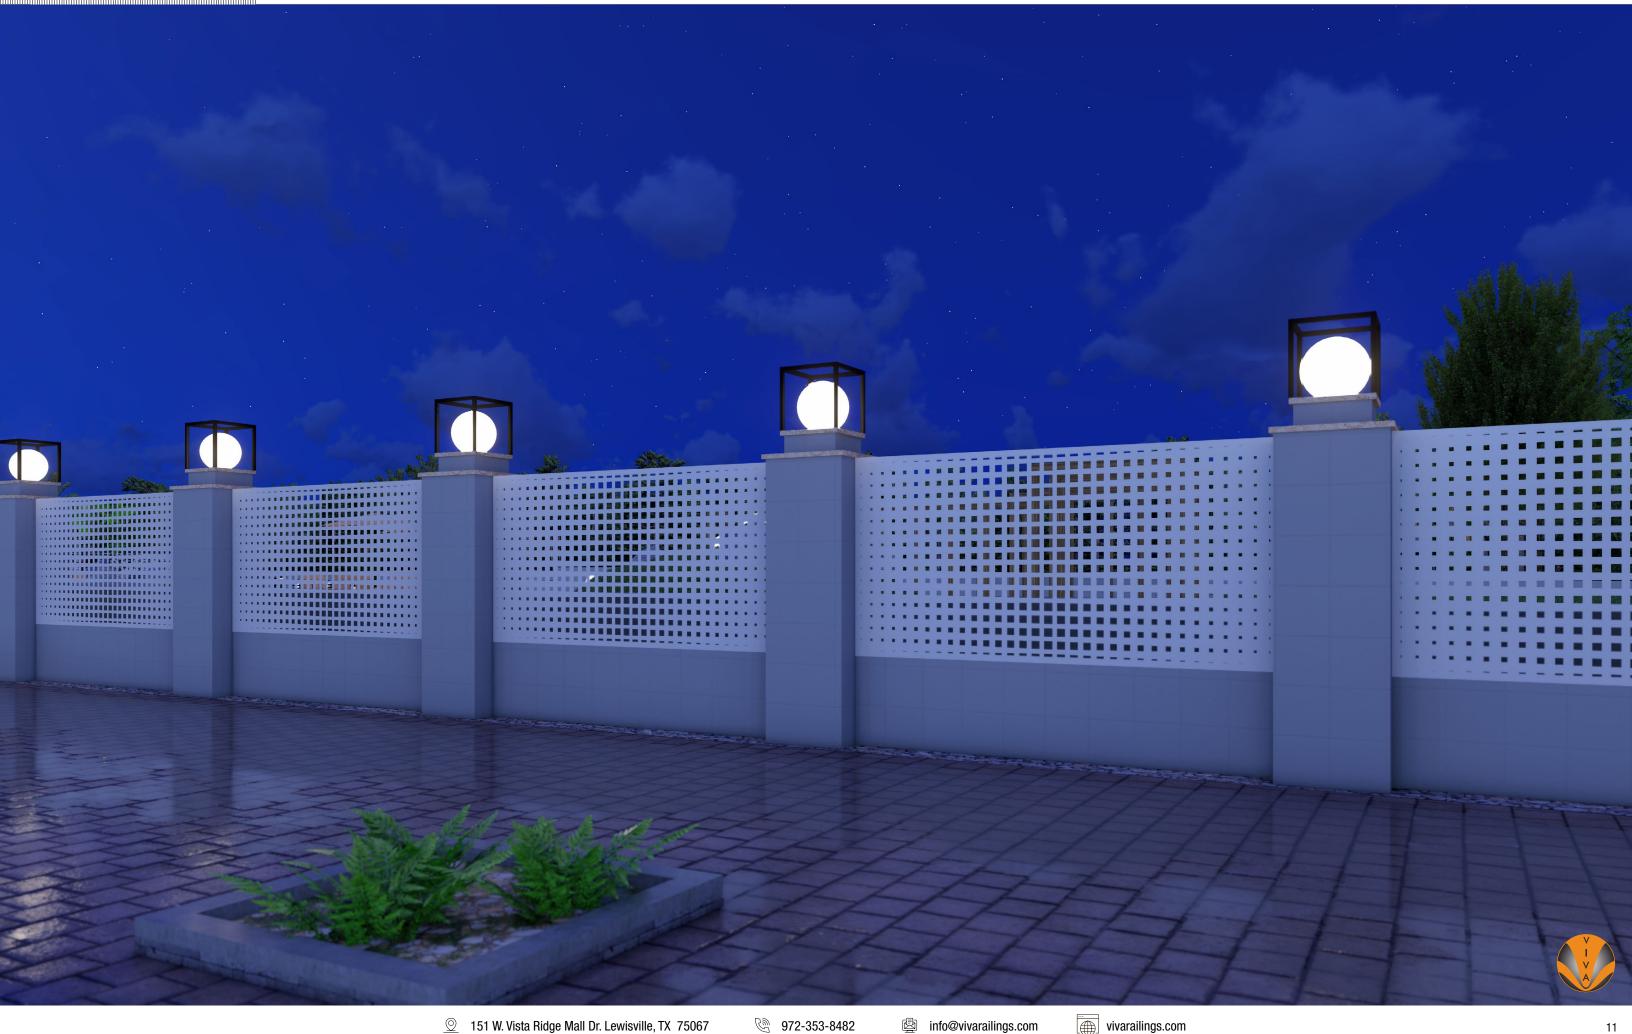

# FENCE & LANDSCAPE SCREENS

FENCE & LANDSCAPE SCREENS

Laser Cut Panels

A new extension to our Decorative Laser Cut Wall Panels. These panels are expertly crafted using precision laser-cutting technology in aluminum, steel, or stainless steel, just like our popular laser cut wall panels.

#### **APPLICATIONS**

LANDSCAPE SCREENS

DECORATIVE FENCE

**EXTERIOR DIVIDER SCREENS** 

### FENCE & LANDSCAPE SCREENS - FE-505 & FE-508