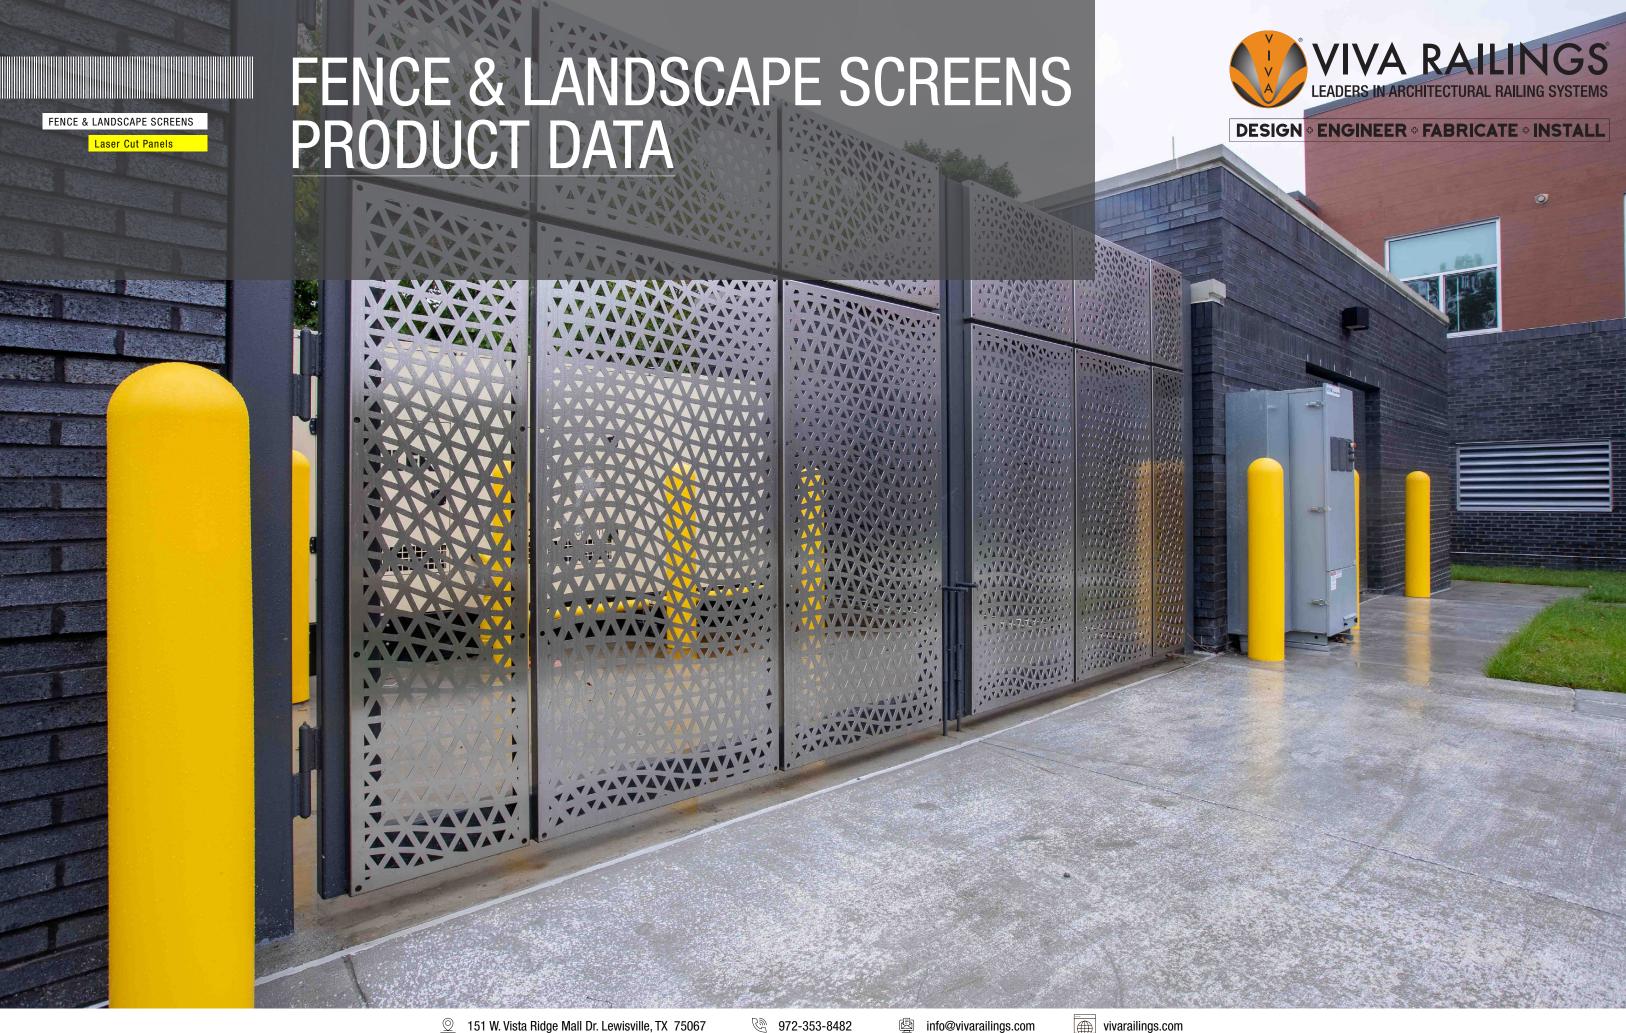

# FENCE & LANDSCAPE SCREENS

FENCE & LANDSCAPE SCREENS

Laser Cut Panels

A new extension to our Decorative Laser Cut Wall Panels. These panels are expertly crafted using precision laser-cutting technology in aluminum, steel, or stainless steel, just like our popular laser cut wall panels.

#### **APPLICATIONS**

LANDSCAPE SCREENS

DECORATIVE FENCE

**EXTERIOR DIVIDER SCREENS** 