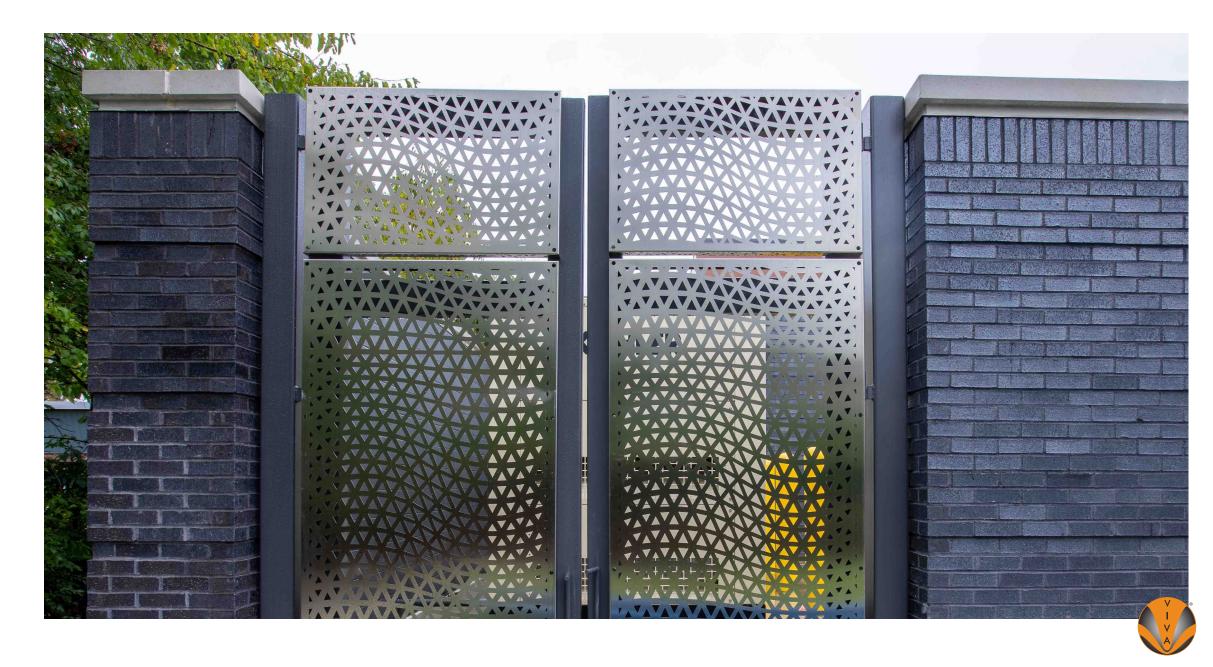

# FENCE & LANDSCAPE SCREENS

FENCE & LANDSCAPE SCREENS

Laser Cut Panels

A new extension to our Decorative Laser Cut Wall Panels. These panels are expertly crafted using precision laser-cutting technology in aluminum, steel, or stainless steel, just like our popular laser cut wall panels.

#### **APPLICATIONS**

LANDSCAPE SCREENS

DECORATIVE FENCE

**EXTERIOR DIVIDER SCREENS** 