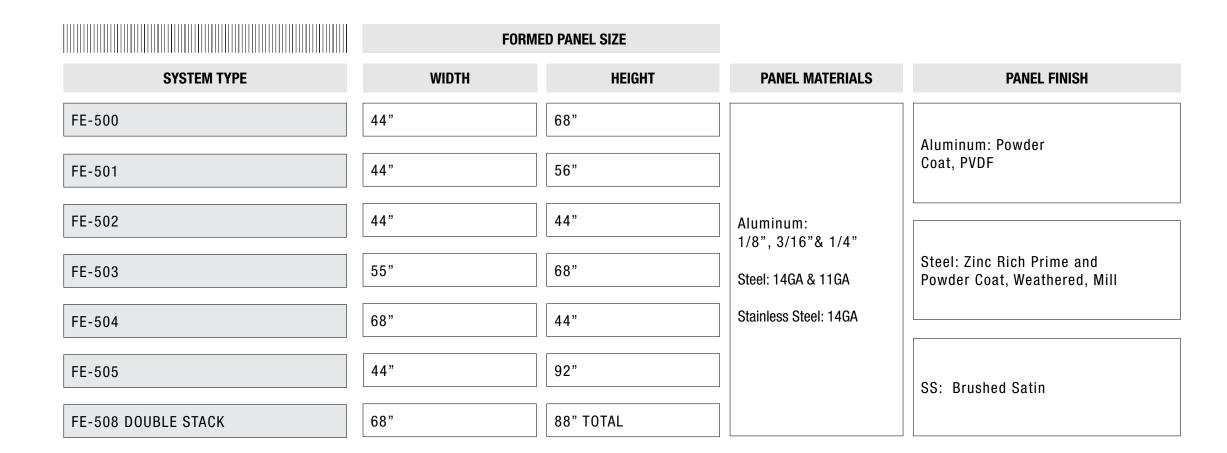

## FENCE & LANDSCAPE SCREENS - TECHNICAL DATA

Above options are available in any of our Standard Patterns, FotoFacade or Custom Pattern. Standard cost-eFEective sizes shown, custom sizes available at a premium cost add.

### FENCE & LANDSCAPE SCREENS - FE-500

AN ARRAY OF FINISHES AND SIZES ARE AVAILABLE UPON REQUEST.