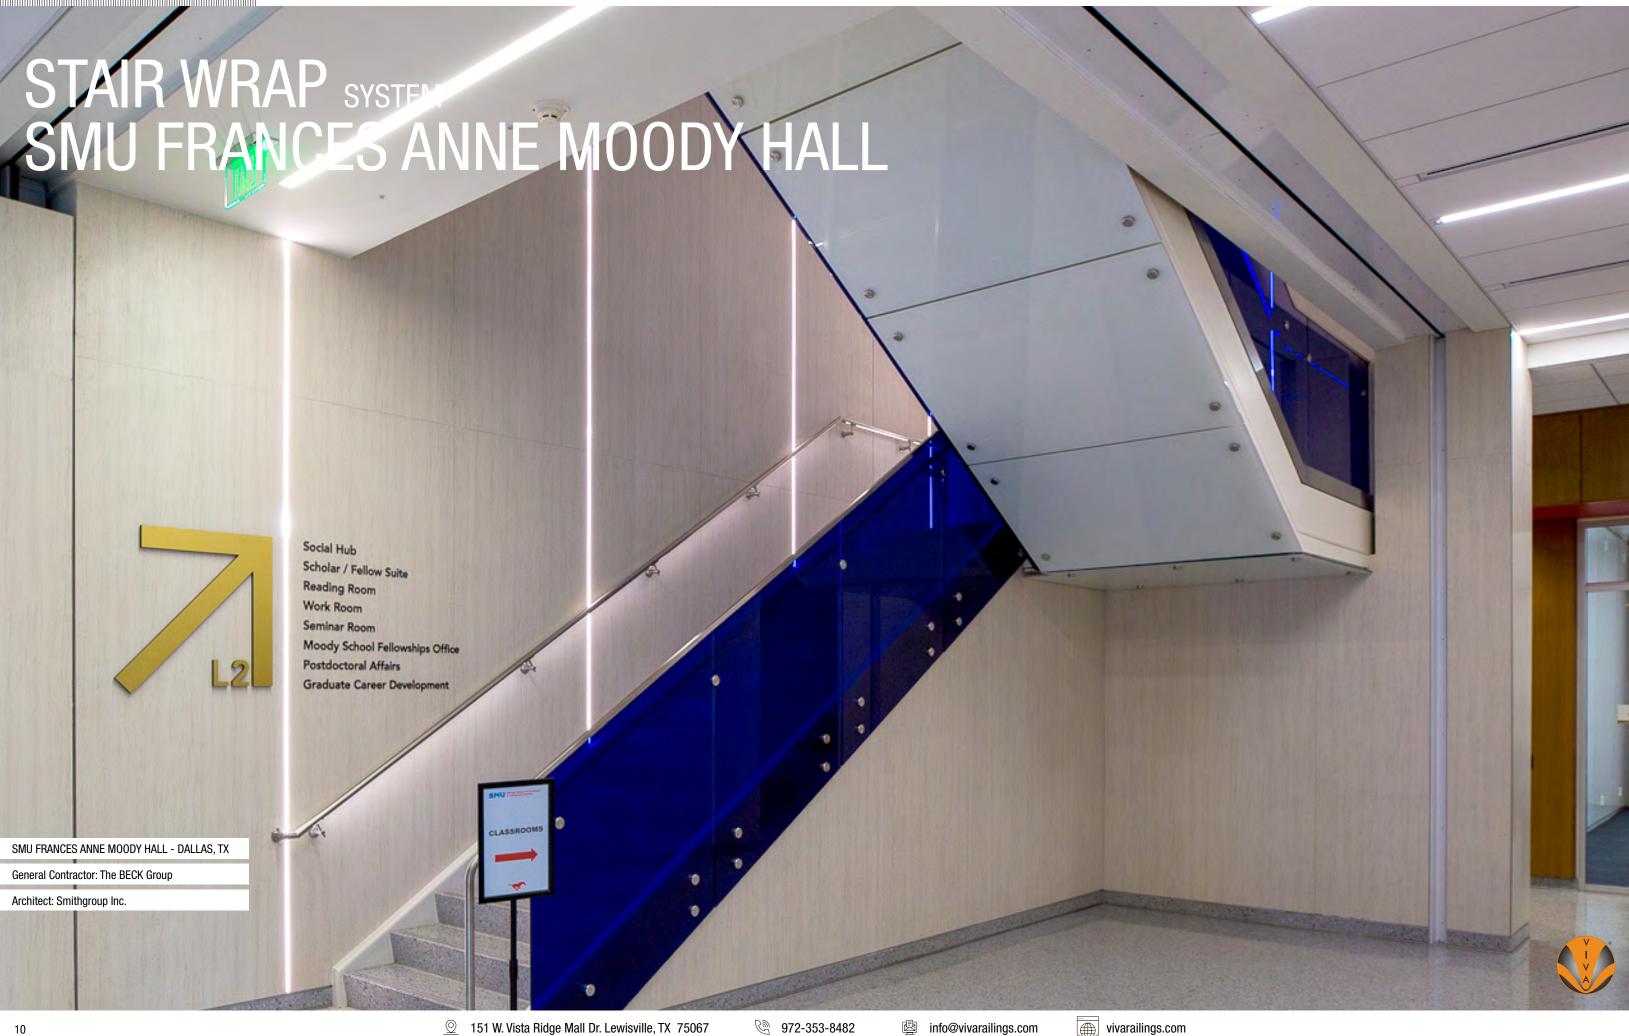

## GLASS STAIR WRAP SYSTEM

Elevate your design vision with VIVA Railings' Stair Wrap Systems, the latest innovation in architectural railings. Designed to integrate harmoniously with our railing solutions, Stair Wraps offer a visually seamless transition with transoms and soffits below stairs and balconies, forming a cohesive "wrap-around" effect inspired by the needs and feedback of our discerning customers.