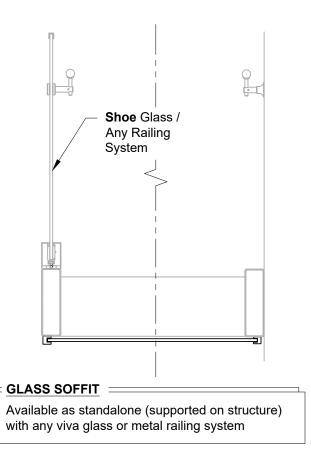

#### **STAIR WRAP SYSTEM GLASS WRAP - SELF SUPPORTED**

VIVA RAILINGS IS NOT RESPONSIBLE FOR THE STRUCTURAL INTEGRITY OF ANY BUILDING SYSTEMS OR OTHER MATERIALS NOT FURNISHED BY VIVA RAILINGS. VIVA RAILINGS IS NOT RESPONSIBLE FOR THE STRUCTURAL INTEGRITY OF ANY BUILDING SYSTEMS OR OTHER MATERIALS NOT FURNISHED BY VIVA RAILINGS WHETHER OR NOT THE BUILDING SYSTEMS TO WHICH VIVA RAILINGS ARE TO BE ATTACHED ARE STRUCTURAL INTEGRITY OF ANY BUILDING SYSTEMS OR OTHER MATERIALS NOT FURNISHED BY VIVA RAILINGS. VIVA RAILINGS AND SPECIFICALLY DISCLAIMS WHETHER OR NOT THE BUILDING SYSTEMS TO WHICH VIVA RAILINGS ARE TO BE ATTACHED ARE STRUCTURAL INTEGRITY OF ANY BUILDING SYSTEMS OR OTHER MATERIALS NOT FURNISHED BY VIVA RAILINGS. VIVA RAILINGS AND SPECIFICALLY DISCLAIMS WHETHER OR NOT THE BUILDING SYSTEMS OR OTHER MATERIALS NOT FURNISHED BY VIVA RAILINGS. VIVA RAILINGS AND SPECIFICALLY DISCLAIMS WHETHER OR NOT THE BUILDING SYSTEMS OR OTHER MATERIALS NOT FURNISHED BY VIVA RAILINGS. VIVA RAILINGS AND SPECIFICALLY DISCLAIMS WHETHER OR NOT THE BUILDING SYSTEMS OR OTHER MATERIALS NOT FURNISHED BY VIVA RAILINGS. VIVA RAILINGS AND SPECIFICALLY DISCLAIMS WHETHER OR NOT THE BUILDING SYSTEMS OR OTHER MATERIALS NOT FURNISHED BY VIVA RAILINGS. VIVA RAILINGS AND SPECIFICALLY DISCLAIMS WHETHER OR NOT THE BUILDING SYSTEMS OR OTHER MATERIALS NOT FURNISHED BY VIVA RAILINGS. VIVA RAILINGS AND SPECIFICALLY DISCLAIMS WHETHER OR NOT THE BUILDING SYSTEMS OR OTHER MATERIALS NOT FURNISHED BY VIVA RAILINGS AND SPECIFICALLY DISCLAIMS AND SPECIFICALL VIVA RAILINGS'S MATERIALS. ANY SUCH DESIGN RESPONSIBILITY BELONGS TO OTHERS FOR WHOM VIVA RAILINGS IS NOT RESPONSIBLE. THESE DRAWINGS ARE INTENDED FOR THE INSTALLATION OF PRODUCTS FURNISHED BY VIVA RAILINGS. VIVA RAILINGS REMAINS THE SOLE OWNER OF ALL DESIGNS AND INTELLECTUAL PROPERTY

### STAIR WRAP GLASS SOFFIT - TECHNICAL DATA

|          | MATERIAL              | FINISH                                                    | SIZE/SPACING                                            |
|----------|-----------------------|-----------------------------------------------------------|---------------------------------------------------------|
| HARDWARE | Aluminum              | Anodized / CeraShield³                                    | 2-3/4"x1-3/4" Hardware                                  |
| SOFFIT   | Temp. Laminated Glass | Clear, Tinted,<br>Colored Interlayer<br>Printed or Casted | SW for 3/8" thk. < 60" 1/2" thk. < 80" Lami. Temp Glass |