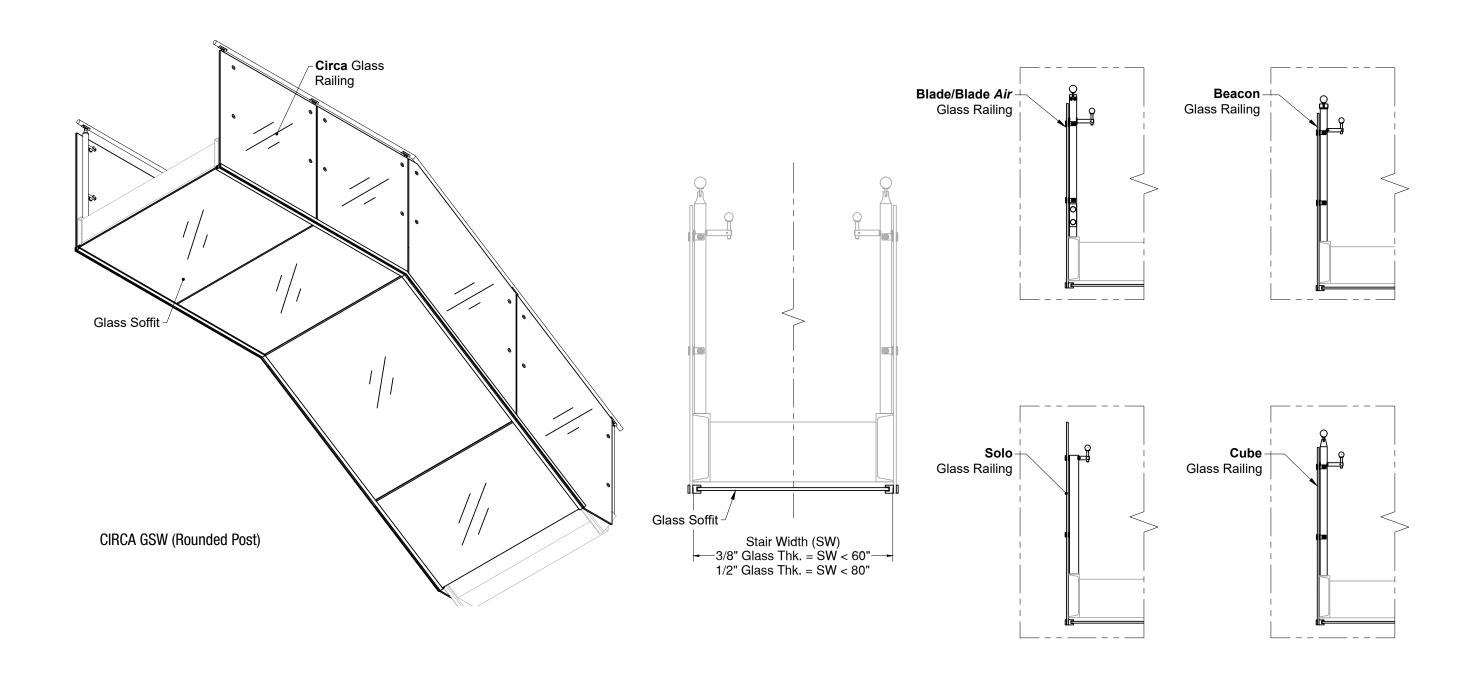

#### STAIR WRAP SYSTEM GLASS WRAP - POST SUPPORTED

VIVA RAILINGS IS NOT RESPONSIBLE FOR THE STRUCTURAL INTEGRITY OF ANY BUILDING SYSTEMS OR OTHER MATERIALS NOT FURNISHED BY VIVA RAILINGS. VIVA RAILINGS IS NOT RESPONSIBLE FOR THE STRUCTURALLY SOUND OR DESIGNED TO PROPERLY SUPPORT VIVA RAILINGS'S MATERIALS. ANY SUCH DESIGN RESPONSIBILITY BELONGS TO OTHERS FOR WHOM VIVA RAILINGS IS NOT RESPONSIBLE. THESE DRAWINGS ARE INTENDED FOR THE INSTALLATION OF PRODUCTS FURNISHED BY VIVA RAILINGS. VIVA RAILINGS REMAINS THE SOLE OWNER OF ALL DESIGNS AND INTELLECTUAL PROPERTY

### STAIR WRAP GLASS SOFFIT - TECHNICAL DATA

|          | MATERIAL              | FINISH                                                    | SIZE/SPACING                                            |
|----------|-----------------------|-----------------------------------------------------------|---------------------------------------------------------|
| HARDWARE | Aluminum              | Anodized / CeraShield³                                    | 2-3/4"x1-3/4" Hardware                                  |
| SOFFIT   | Temp. Laminated Glass | Clear, Tinted,<br>Colored Interlayer<br>Printed or Casted | SW for 3/8" thk. < 60" 1/2" thk. < 80" Lami. Temp Glass |