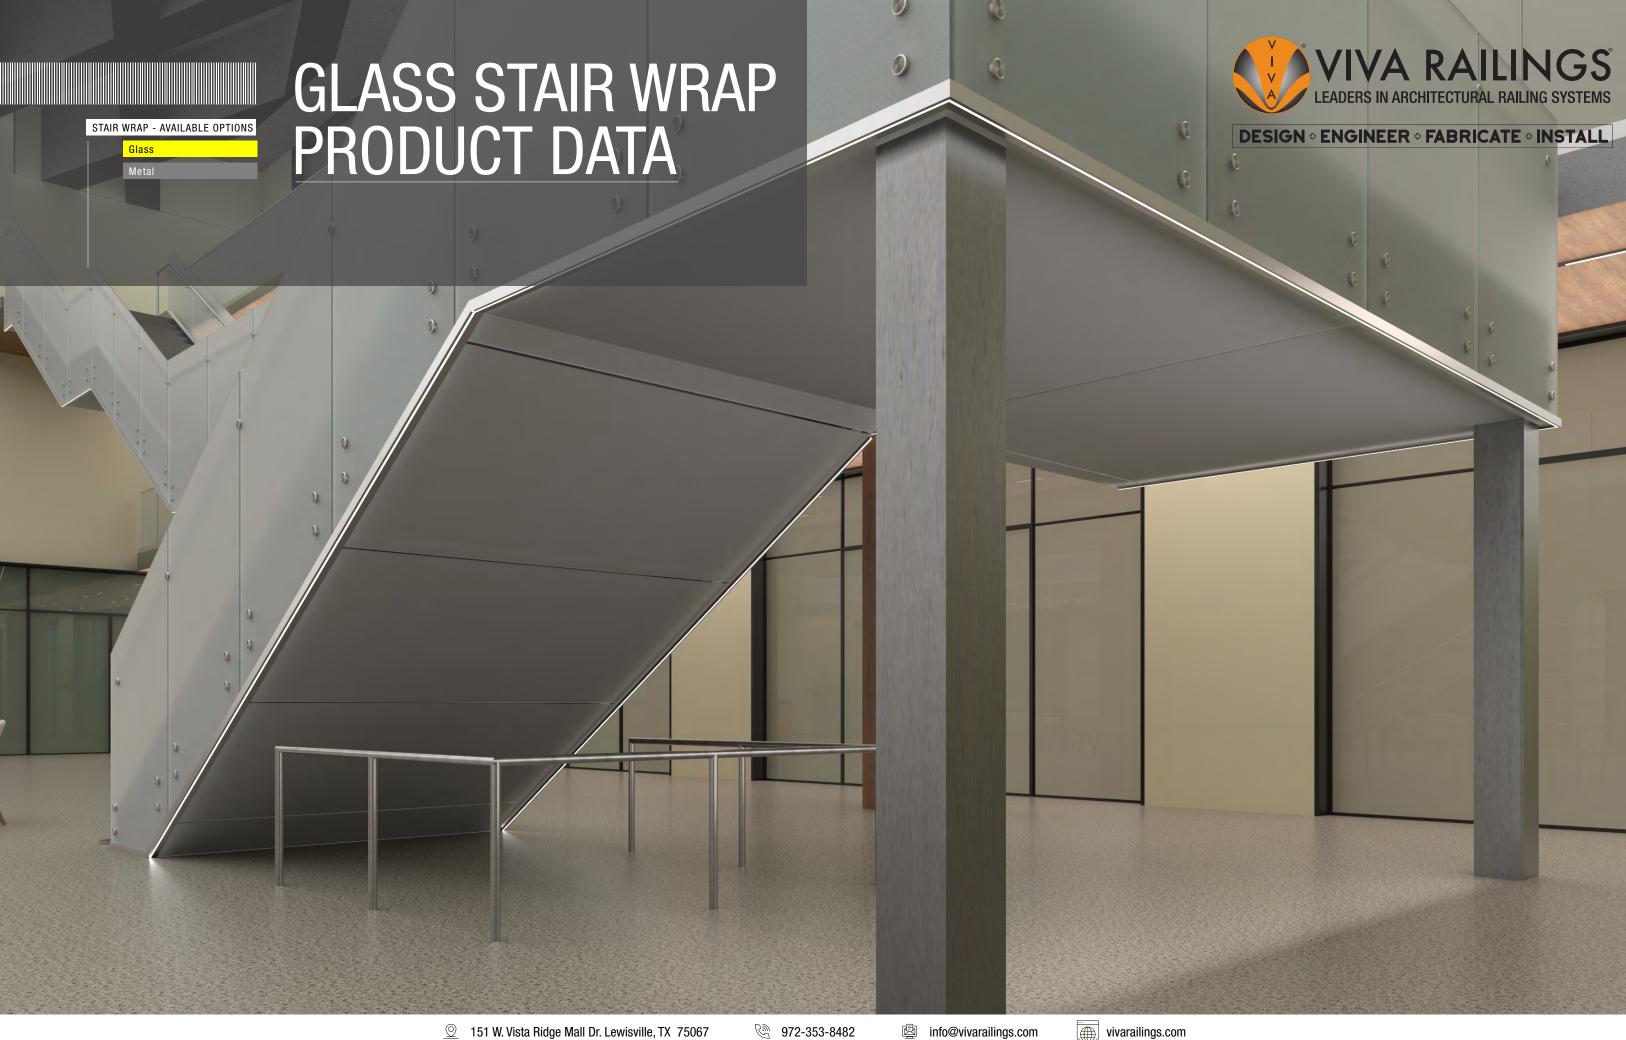

## GLASS STAIR WRAP SYSTEM

Elevate your design vision with VIVA Railings' Stair Wrap Systems, the latest innovation in architectural railings. Designed to integrate harmoniously with our railing solutions, Stair Wraps offer a visually seamless transition with transoms and soffits below stairs and balconies, forming a cohesive "wrap-around" effect inspired by the needs and feedback of our discerning customers.