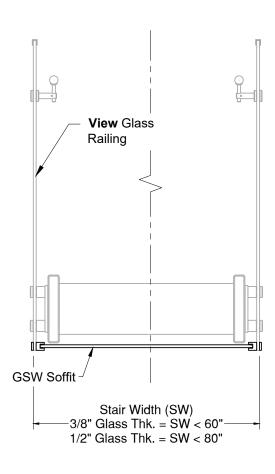

### STAIR WRAP GLASS SOFFIT - TECHNICAL DATA

|          | MATERIAL              | FINISH                                                    | SIZE/SPACING                                            |
|----------|-----------------------|-----------------------------------------------------------|---------------------------------------------------------|
| HARDWARE | Aluminum              | Anodized / CeraShield³                                    | 2-3/4"x1-3/4" Hardware                                  |
| SOFFIT   | Temp. Laminated Glass | Clear, Tinted,<br>Colored Interlayer<br>Printed or Casted | SW for 3/8" thk. < 60" 1/2" thk. < 80" Lami. Temp Glass |