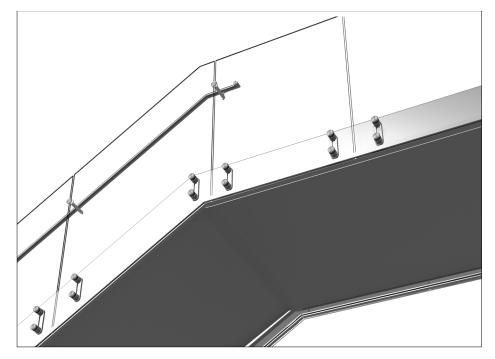

## GLASS STAIR WRAP SYSTEM

Elevate your design vision with VIVA Railings' Stair Wrap Systems, the latest innovation in architectural railings. Designed to integrate harmoniously with our railing solutions, Stair Wraps offer a visually seamless transition with transoms and soffits below stairs and balconies, forming a cohesive "wrap-around" effect inspired by the needs and feedback of our discerning customers.