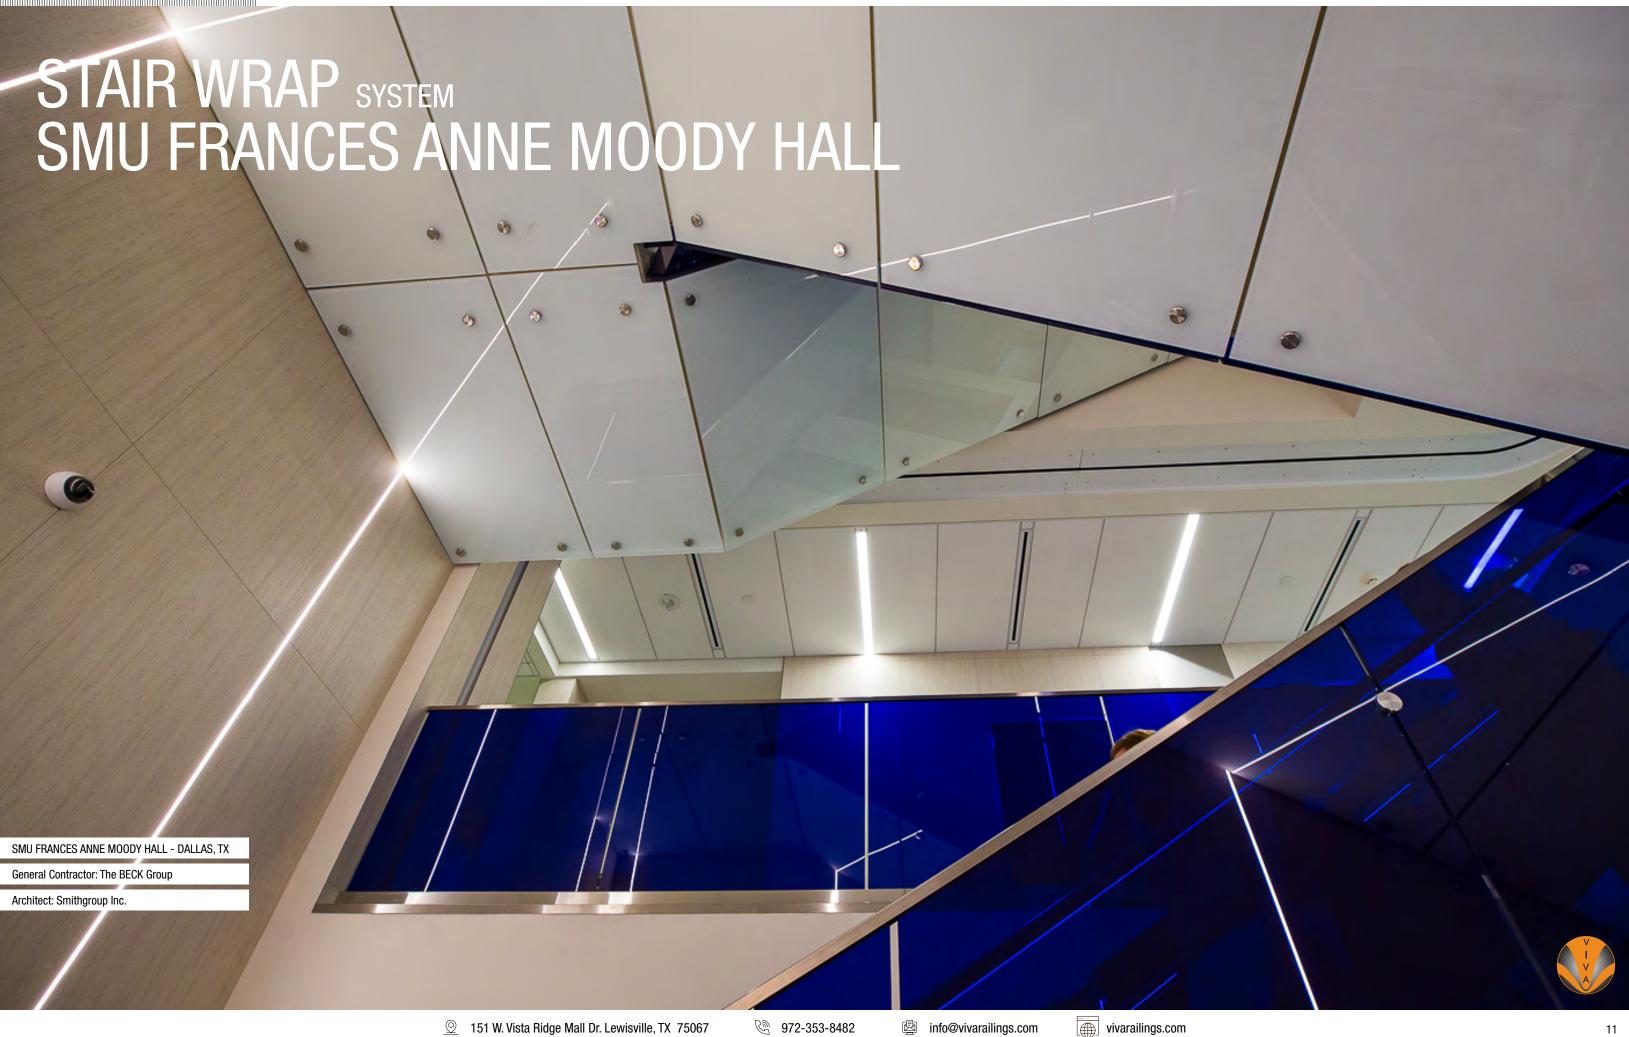

## GLASS STAIR WRAP SYSTEM

Elevate your design vision with VIVA Railings' Stair Wrap Systems, the latest innovation in architectural railings. Designed to integrate harmoniously with our railing solutions, Stair Wraps offer a visually seamless transition with transoms and soffits below stairs and balconies, forming a cohesive "wrap-around" effect inspired by the needs and feedback of our discerning customers.