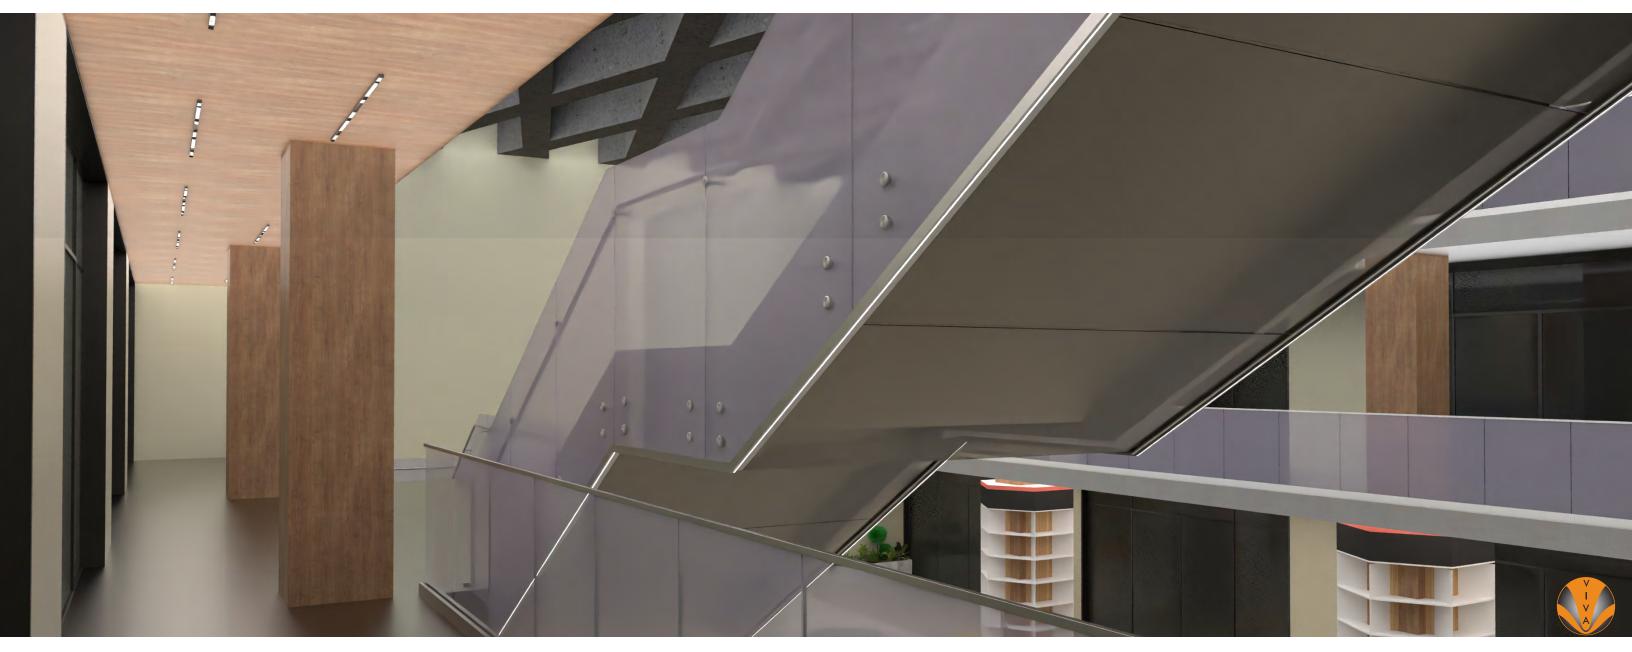

## GLASS STAIR WRAP SYSTEM

Elevate your design vision with VIVA Railings' Stair Wrap Systems, the latest innovation in architectural railings. Designed to integrate harmoniously with our railing solutions, Stair Wraps offer a visually seamless transition with transoms and soffits below stairs and balconies, forming a cohesive "wrap-around" effect inspired by the needs and feedback of our discerning customers.