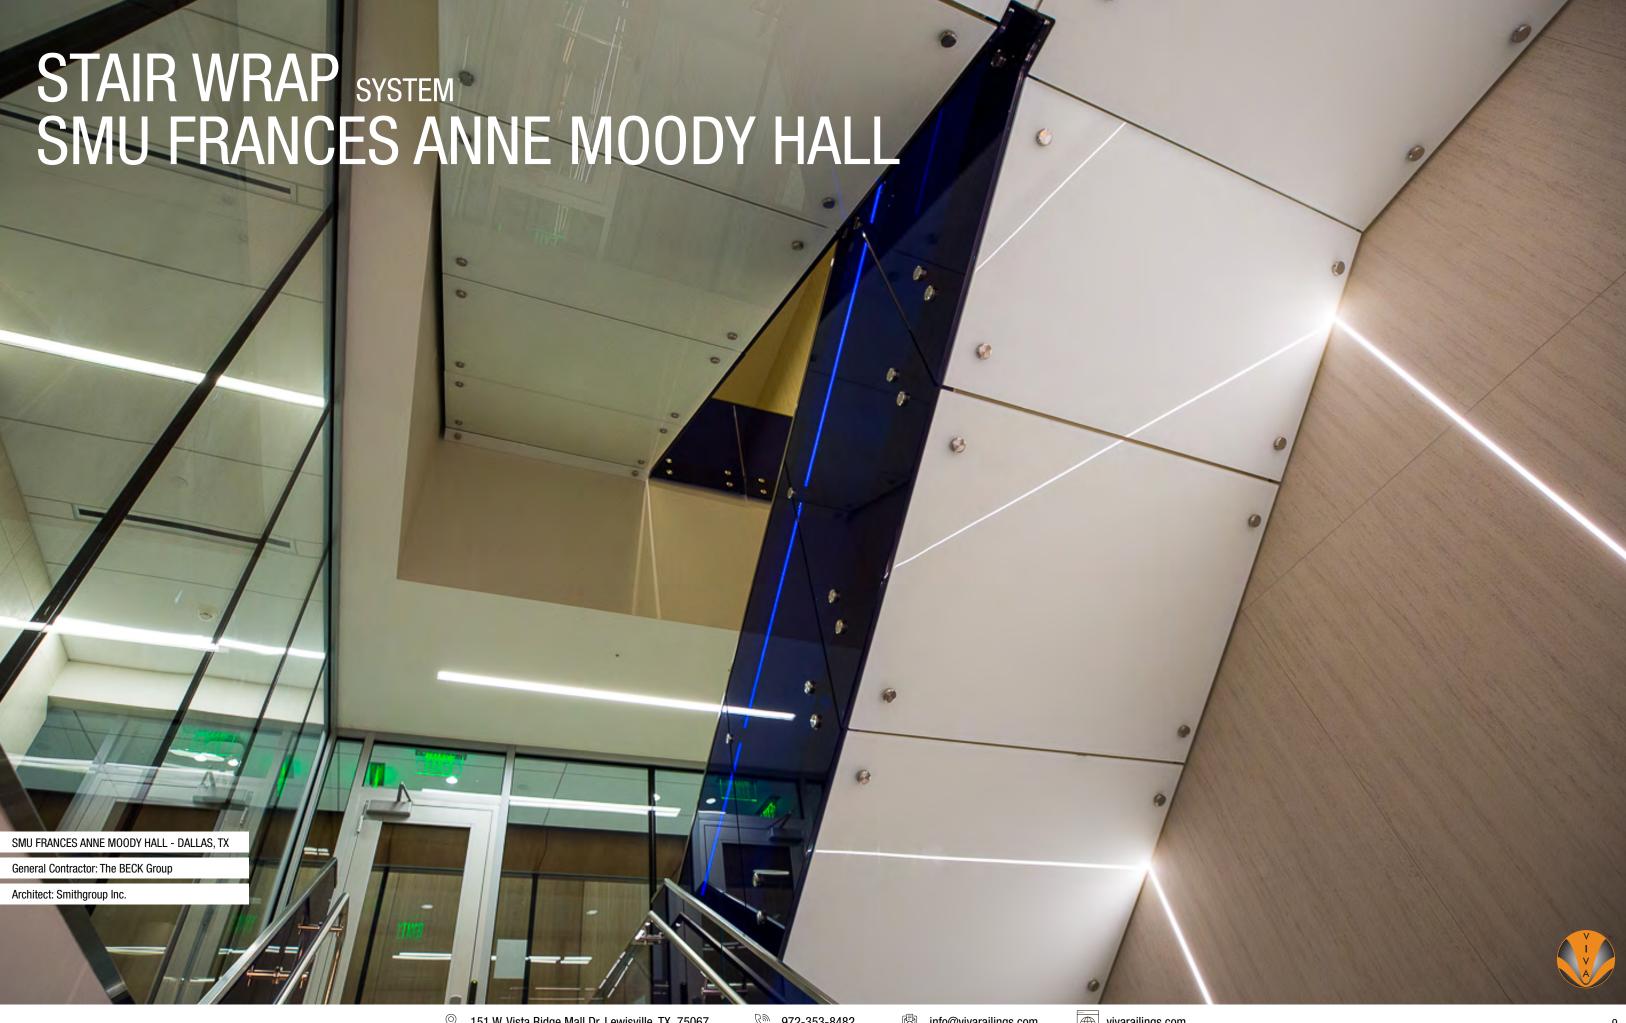

## GLASS STAIR WRAP SYSTEM

Elevate your design vision with VIVA Railings' Stair Wrap Systems, the latest innovation in architectural railings. Designed to integrate harmoniously with our railing solutions, Stair Wraps offer a visually seamless transition with transoms and soffits below stairs and balconies, forming a cohesive "wrap-around" effect inspired by the needs and feedback of our discerning customers.