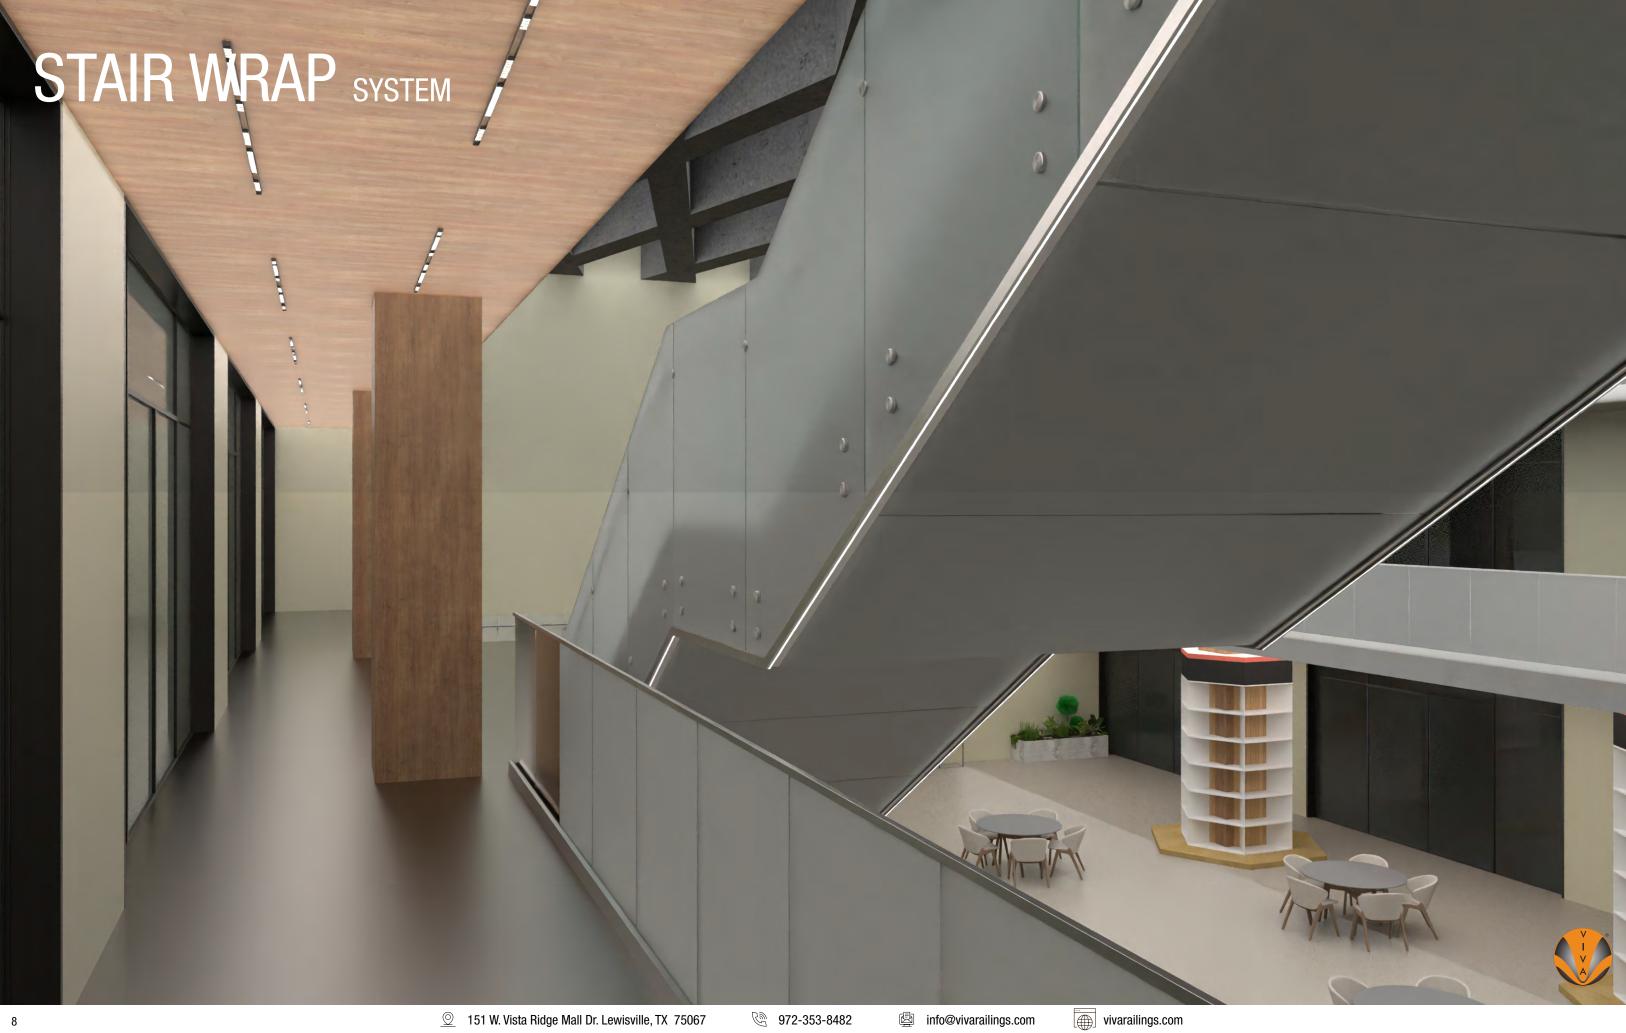

## GLASS STAIR WRAP SYSTEM

Elevate your design vision with VIVA Railings' Stair Wrap Systems, the latest innovation in architectural railings. Designed to integrate harmoniously with our railing solutions, Stair Wraps offer a visually seamless transition with transoms and soffits below stairs and balconies, forming a cohesive "wrap-around" effect inspired by the needs and feedback of our discerning customers.