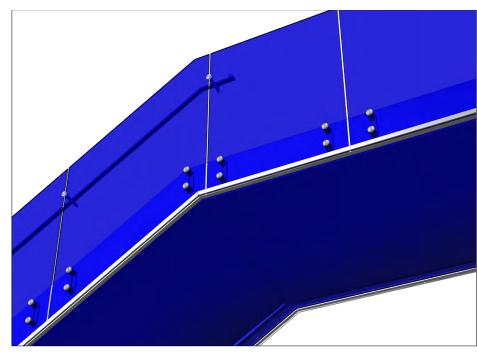

## GLASS STAIR WRAP SYSTEM

Elevate your design vision with VIVA Railings' Stair Wrap Systems, the latest innovation in architectural railings. Designed to integrate harmoniously with our railing solutions, Stair Wraps offer a visually seamless transition with transoms and soffits below stairs and balconies, forming a cohesive "wrap-around" effect inspired by the needs and feedback of our discerning customers.

### STAIR WRAP GLASS SOFFIT - TECHNICAL DATA

|          | MATERIAL              | FINISH                                                    | SIZE/SPACING                                            |
|----------|-----------------------|-----------------------------------------------------------|---------------------------------------------------------|
| HARDWARE | Aluminum              | Anodized / CeraShield³                                    | 2-3/4"x1-3/4" Hardware                                  |
| SOFFIT   | Temp. Laminated Glass | Clear, Tinted,<br>Colored Interlayer<br>Printed or Casted | SW for 3/8" thk. < 60" 1/2" thk. < 80" Lami. Temp Glass |