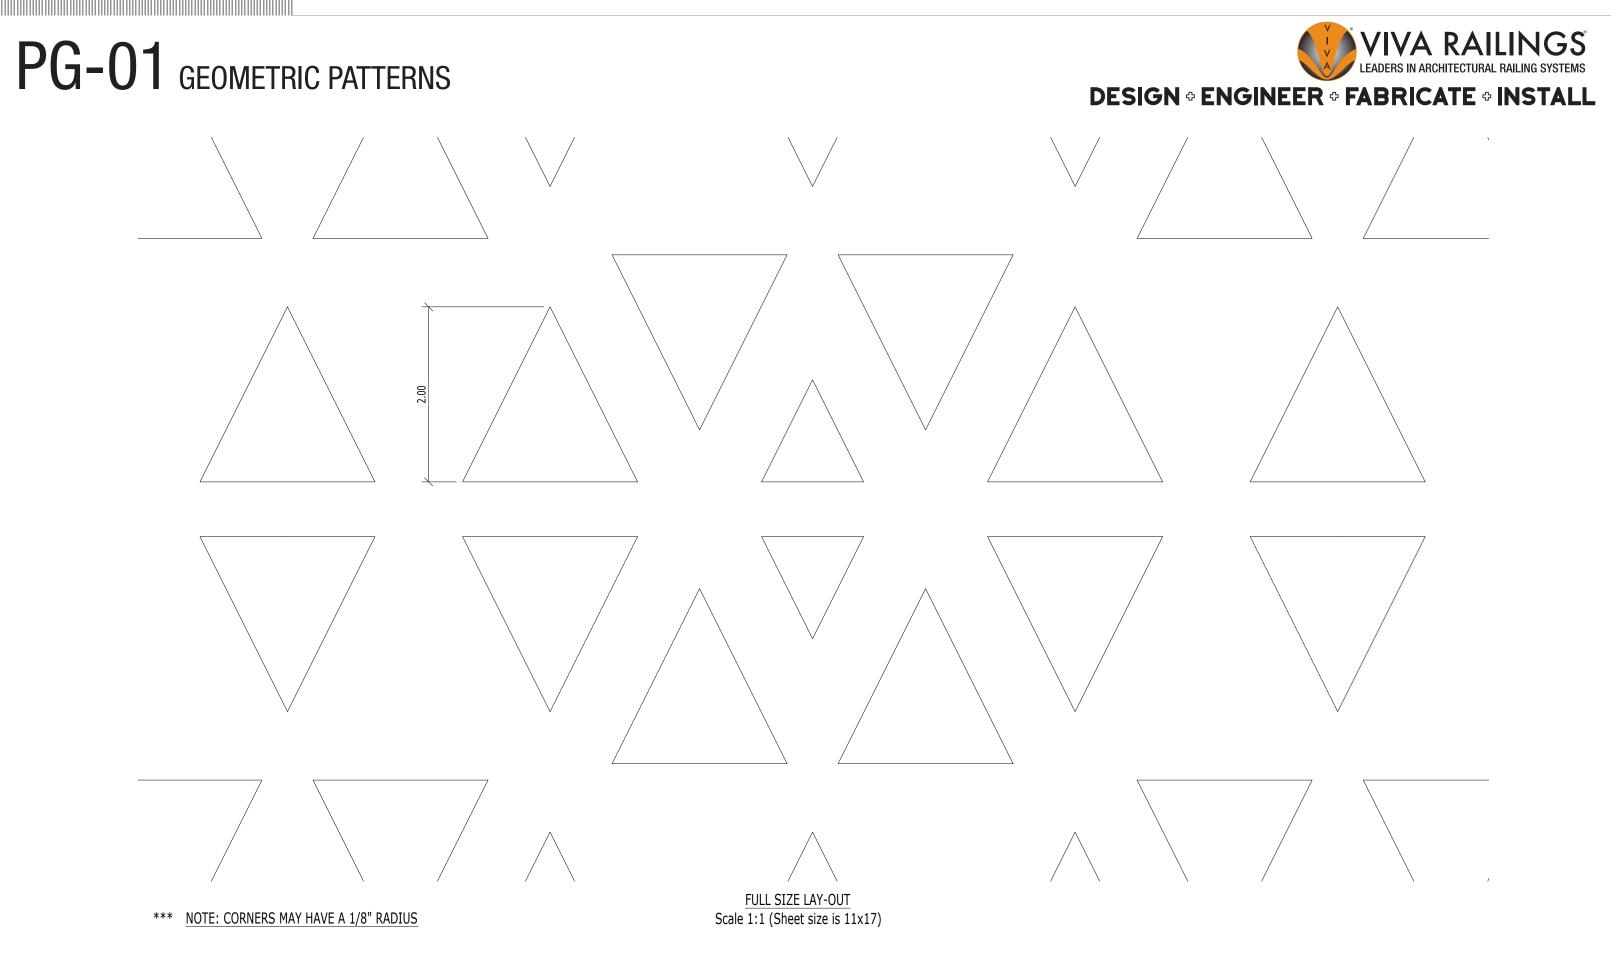

## PG-01 GEOMETRIC PATTERNS

WALL SYSTEM WITH 4'-0" x 8'-0" STANDARD PANELS

FINISH:

VIVA BAILINGS IS NOT RESPONSIBLE FOR THE STRUCTURAL INTEGRITY OF ANY BUILDING SYSTEMS OR OTHER MATERIALS ANY SUCH DESIGN RESPONSIBILE. THESE FOR WHOM VIVA BAILINGS'S MATERIALS ANY SUCH DESIGN RESPONSIBILE THESE FOR WHOM VIVA BAILINGS IS NOT RESPONSIBILE. THESE FOR WHOM VIVA BAILINGS IS NOT RESPONSIBLE FOR THE STRUCTURAL INTEGRITY OF ANY BUILDING SYSTEMS OR OTHER MATERIALS ANY SUCH DESIGN RESPONSIBILE. THESE FOR WHOM VIVA BAILINGS IS NOT RESPONSIBLE FOR THE STRUCTURAL INTEGRITY OF ANY BUILDING SYSTEMS OR OTHER MATERIALS ANY SUCH DESIGN RESPONSIBILE FOR THE STRUCTURAL INTEGRITY OF ANY BUILDING SYSTEMS OR OTHER MATERIALS ANY SUCH DESIGN RESPONSIBILE. THESE FOR WHOM VIVA BAILINGS IS NOT RESPONSIBLE. THESE FOR WHOM VIVA BAILINGS IS NOT RESPONSIBLE. DRAWINGS ARE INTENDED FOR THE SOLE USE OF VIVA RAILINGS. CLISTOMER AND THEIR AGENTS FOR THE INSTALLATION OF PRODUCT INFORMATION AND THEIR AGENTS FOR THE INSTALLATION OF PRODUCT SECONDACT VIVA RAILINGS. VIVA RAILINGS CONTACT VIVA RAILINGS. CLISTOMER AND THEIR AGENTS FOR THE INSTALLATION OF PRODUCT INFORMATION AND TECHNICAL SUPPORT. PLEASE CONTACT VIVA RAILINGS CONTACT VIVA RAILINGS CONTACT VIVA RAILINGS. VIVA RAILINGS CONTACT VIVA RAILINGS. CLISTOMER AND THEIR AGENTS FOR THE INSTALLATION OF PRODUCT INFORMATION AND TECHNICAL SUPPORT. PLEASE CONTACT VIVA RAILINGS CONTACT VIVA RAILINGS CONTACT VIVA RAILINGS.

WALL SYSTEM WITH 4'-0" x 5'-0" STANDARD PANELS

PATTERN: PG 01 OPEN AREA: 29.7%

ALUMINUM: 1/8", 3/16" & 1/4" STAINLESS STEEL 14GA STEEL 14GA & 11GA

ALUMINUM ~ POWDER COAT AND PVDF STAINLESS STEEL ~ BRUSHED SATIN STEEL ~ POWDER COAT, WEATHERED AND MILL