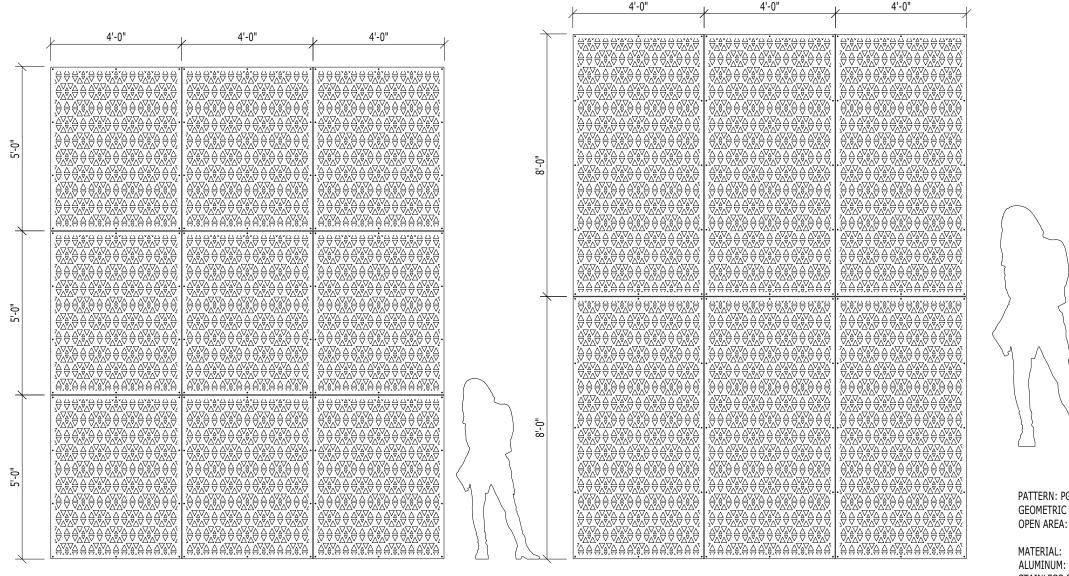

WALL SYSTEM WITH 4'-0" x 5'-0" STANDARD PANELS

PATTERN: PG 01 OPEN AREA: 29.7%

ALUMINUM: 1/8", 3/16" & 1/4" STAINLESS STEEL 14GA STEEL 14GA & 11GA

ALUMINUM ~ POWDER COAT AND PVDF STAINLESS STEEL ~ BRUSHED SATIN STEEL ~ POWDER COAT, WEATHERED AND MILL