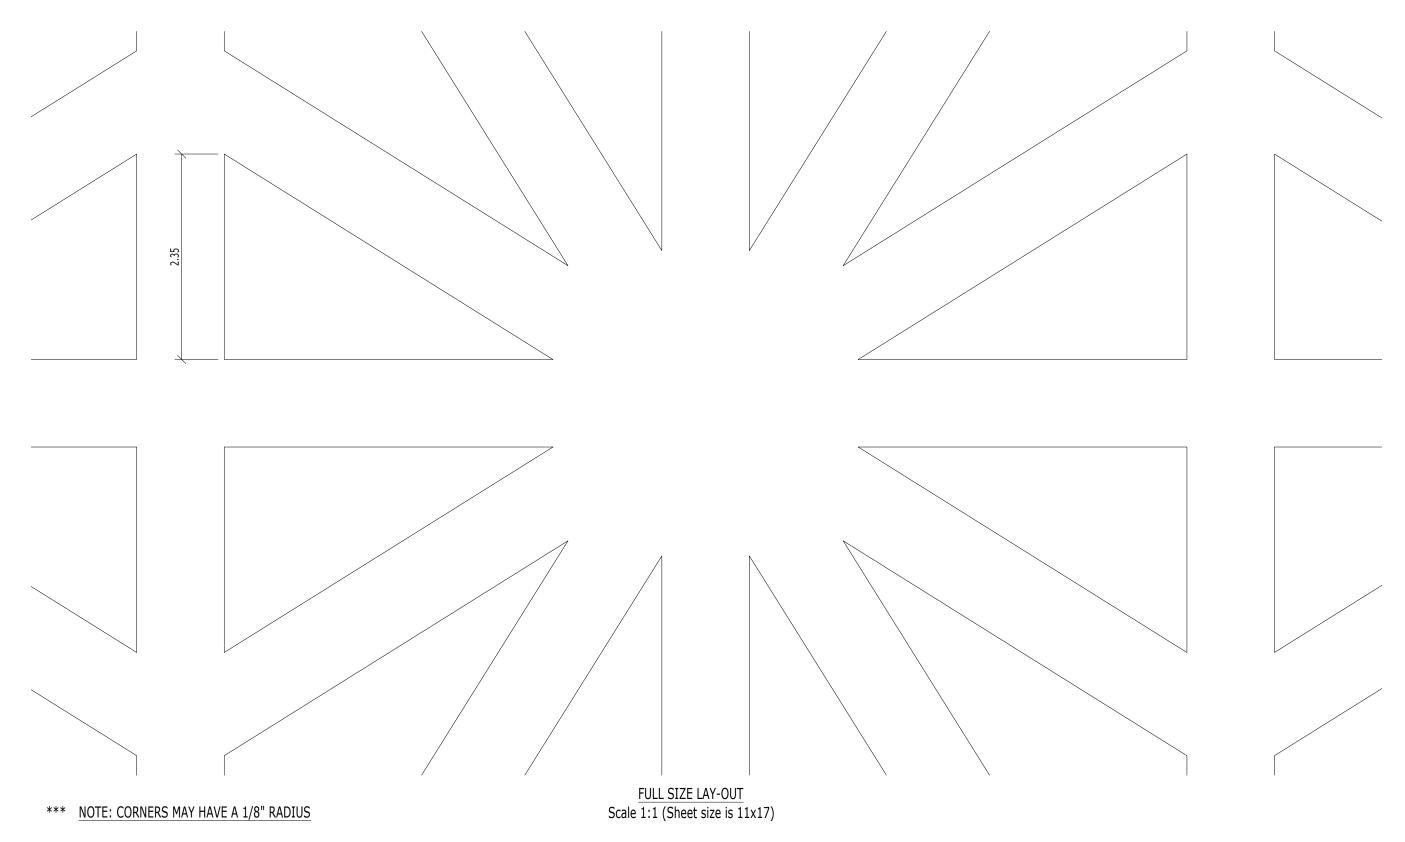

## PG-02 GEOMETRIC PATTERNS

4'-0" NOM.

**OPEN AREA: 40.6%** 

MATERIAL: ALUMINUM: 1/8", 3/16" & 1/4" STAINLESS STEEL 14GA STEEL 14GA & 11GA

ALUMINUM ~ POWDER COAT AND PVDF STAINLESS STEEL ~ BRUSHED SATIN STEEL ~ POWDER COAT, WEATHERED AND MILL

## PG-02 GEOMETRIC PATTERNS