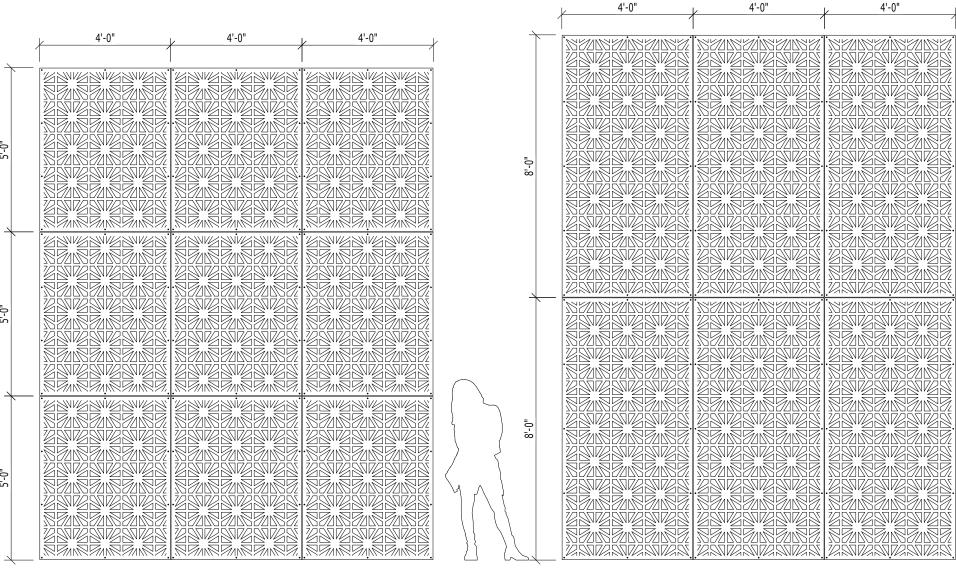

## PG-02 GEOMETRIC PATTERNS

4'-0" NOM.

**OPEN AREA: 40.6%** 

MATERIAL: ALUMINUM: 1/8", 3/16" & 1/4" STAINLESS STEEL 14GA STEEL 14GA & 11GA

ALUMINUM ~ POWDER COAT AND PVDF STAINLESS STEEL ~ BRUSHED SATIN STEEL ~ POWDER COAT, WEATHERED AND MILL

WALL SYSTEM WITH 4'-0" x 5'-0" STANDARD PANELS

## PG-02 GEOMETRIC PATTERNS

AN ARRAY OF FINISHES AND SIZES ARE AVAILABLE ON REQUEST

WALL SYSTEM WITH 4'-0" x 8'-0" STANDARD PANELS

VIVA RAILINGS IS NOT RESPONSIBLE FOR THE STRUCTURAL INTEGRITY OF ANY BUILDING SYSTEMS OR OTHER MATERIALS NOT FURNISHED BY VIVA RAILINGS. YROUTH RESPONSIBLE. THESE STRUCTURAL INTEGRITY OF ANY SUICH DESIGN RESPONSIBLE. THE DRAWINGS ARE INTENDED FOR THE SOLE USE OF VIVA RAILINGS' CUSTOMER AND THEIR AGENTS FOR THE INSTALLATION OF PRODUCTS FURNISHED BY VIVA RAILINGS CONTACT VIVA RAILINGS REMAINS THE SOLE OWNER OF ALL DESIGNS AND INTELLECTUAL PROPERTY CONTAINED WITHIN REPRODUCTION AND LISE OF THESE DESIGNS FOR ANY OTHER PROPERTY CONTAINED WITHIN REPRODUCTION AND LISE OF THE INSTALLATION OF PRODUCTS FURNISHED BY VIVA RAILINGS CONTACT VIVA