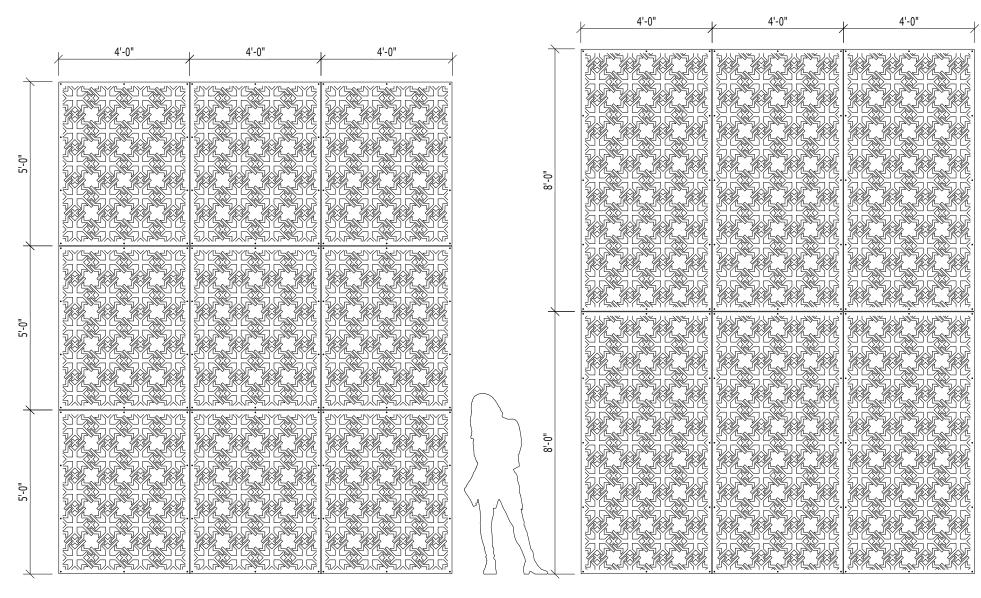

## PG-09 GEOMETRIC PATTERNS

## **DESIGN \* ENGINEER \* FABRICATE \* INSTALL**

WALL SYSTEM WITH 4'-0" x 5'-0" STANDARD PANELS

WALL SYSTEM WITH 4'-0" x 8'-0" STANDARD PANELS

PATTERN: PG 09 GEOMETRIC OPEN AREA: 45.2%

MATERIAL: ALUMINUM: 1/8", 3/16" & 1/4" STAINLESS STEEL 14GA STEEL 14GA & 11GA

FINISH: ALUMINUM ~ POWDER COAT AND PVDF STAINLESS STEEL ~ BRUSHED SATIN STEEL ~ POWDER COAT, WEATHERED AND MILL

AN ARRAY OF FINISHES AND SIZES ARE AVAILABLE ON REQUEST

VIVA RAILINGS IS NOT RESPONSIBLE FOR THE STRUCTURAL INTEGRITY OF ANY BUILDING SYSTEMS OR OTHER MATERIALS NOT FURNISHED BY VIVA RAILINGS, VIVA RAILINGS IS NOT RESPONSIBLE. THESE DESIGNS FOR THE STRUCTURAL INTEGRATY OF ANY SUICH DESIGN RESPONSIBLITY BELONGS TO OTHER MATERIALS. ANY SUCH DESIGN RESPONSIBILITY BELONGS TO OTHER FOR WHOM VIVA RAILINGS IS NOT RESPONSIBLE. THESE DESIGNS FOR THE SOLE USE OF VIVA RAILINGS OF THE SOLE USE OF VIVA RAILINGS OF THE SOLE USE OF VIVA RAILINGS. VIVA RAILINGS OF THE SOLE OWNER OF ALL DESIGNS AND INTELLECTUAL PROPERTY CONTAINED WITHIN. REPRODUCTION AND USE OF THESE DESIGNS FOR ANY OTHER PURPOSE IS FORBIDDEN. SCALES ARE PROVIDED FOR REFERENCE ONLY. FOR PRODUCT INFORMATION AND TECHNICAL SUPPORT, PLEASE CONTACT VIVA RAILINGS.