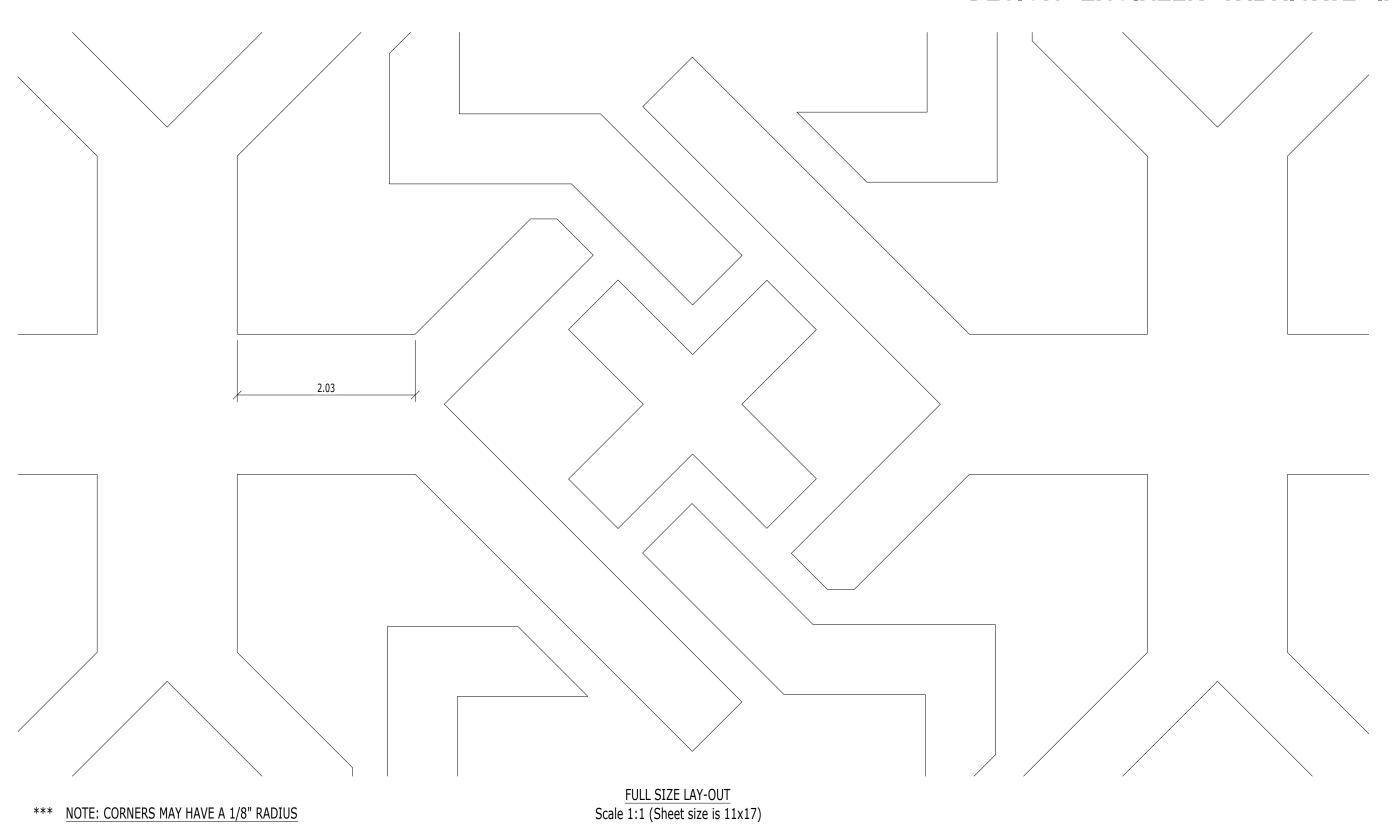

## **DESIGN \* ENGINEER \* FABRICATE \* INSTALL**

WALL SYSTEM WITH 4'-0" x 5'-0" STANDARD PANELS

WALL SYSTEM WITH 4'-0" x 8'-0" STANDARD PANELS

PATTERN: PG 09 GEOMETRIC OPEN AREA: 45.2%

MATERIAL: ALUMINUM: 1/8", 3/16" & 1/4" STAINLESS STEEL 14GA STEEL 14GA & 11GA