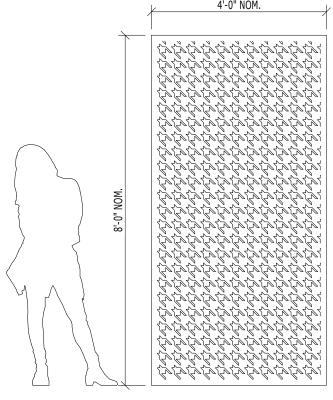

## PG-12 GEOMETRIC PATTERNS

## **DESIGN \* ENGINEER \* FABRICATE \* INSTALL**

PATTERN: PG 12 GEOMETRIC OPEN AREA: 30.6%

MATERIAL: ALUMINUM: 1/8", 3/16" & 1/4" STAINLESS STEEL 14GA STEEL 14GA & 11GA

FINISH: ALUMINUM ~ POWDER COAT AND PVDF STAINLESS STEEL ~ BRUSHED SATIN STEEL ~ POWDER COAT, WEATHERED AND MILL