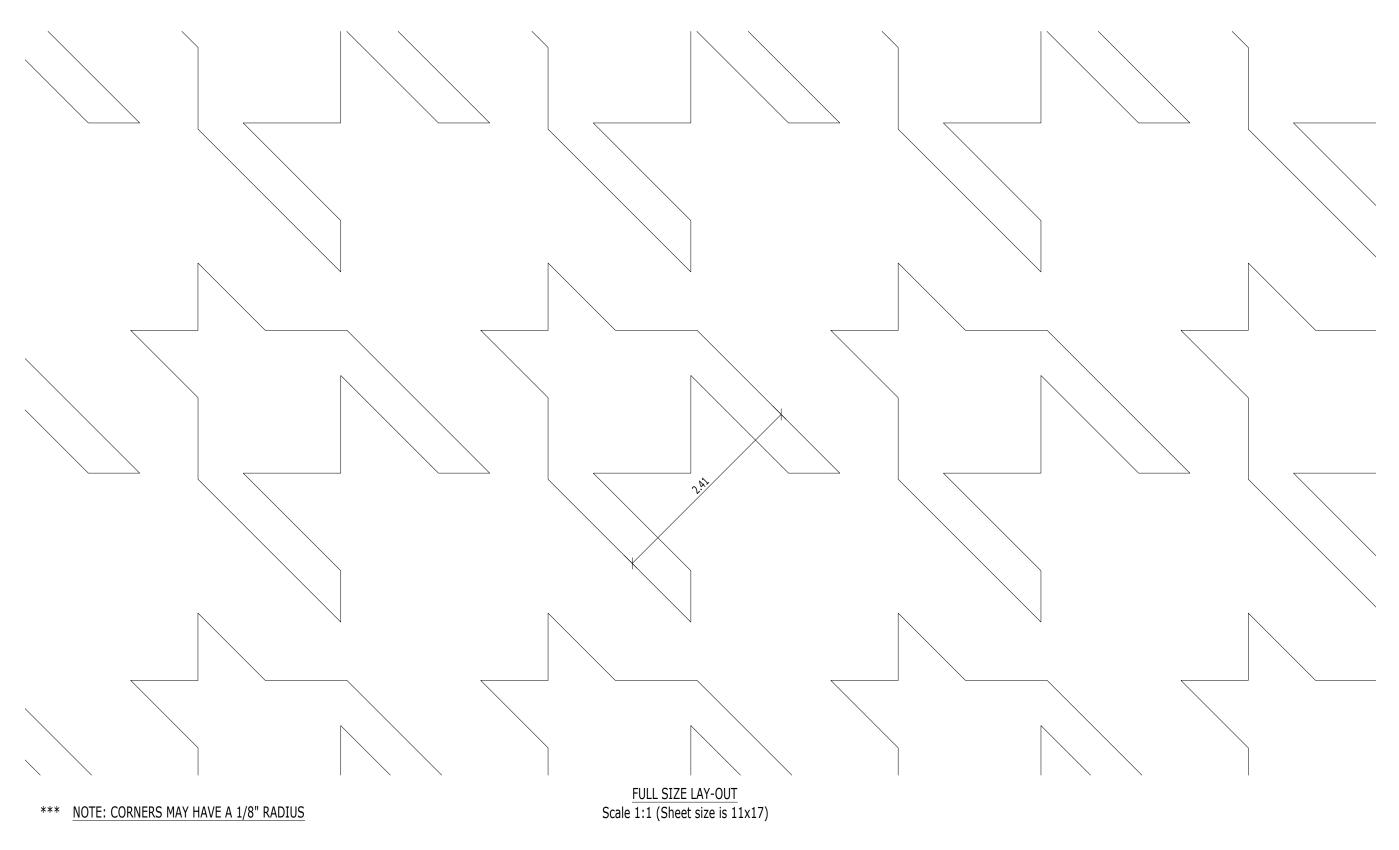

## PG-12 GEOMETRIC PATTERNS

## **DESIGN \* ENGINEER \* FABRICATE \* INSTALL**

PATTERN: PG 12 GEOMETRIC OPEN AREA: 30.6%

MATERIAL: ALUMINUM: 1/8", 3/16" & 1/4" STAINLESS STEEL 14GA STEEL 14GA & 11GA

FINISH: ALUMINUM ~ POWDER COAT AND PVDF STAINLESS STEEL ~ BRUSHED SATIN STEEL ~ POWDER COAT, WEATHERED AND MILL