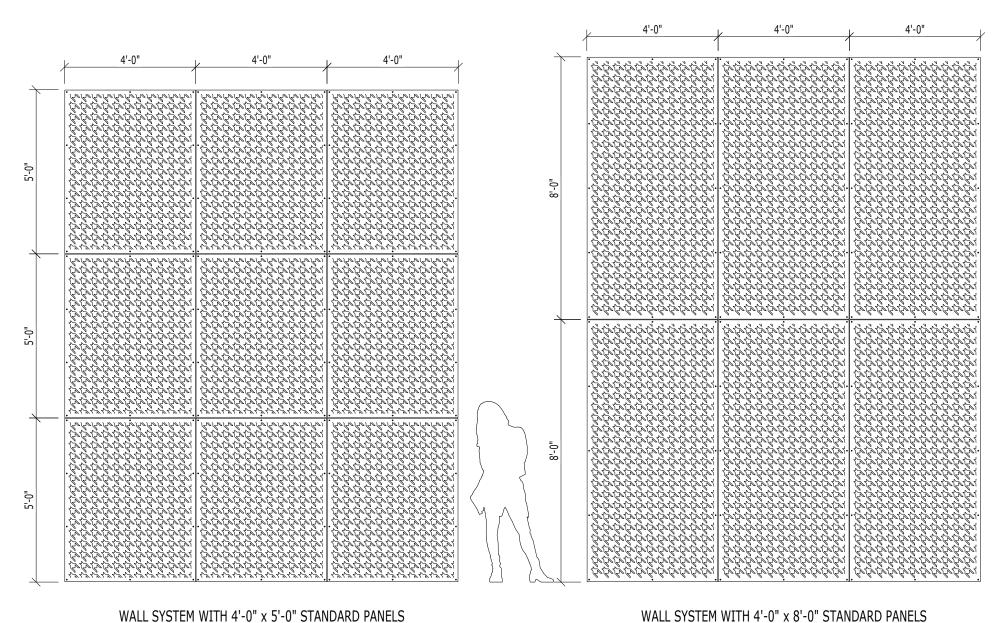

## PG-12 GEOMETRIC PATTERNS

## **DESIGN \* ENGINEER \* FABRICATE \* INSTALL**

PATTERN: PG 12 GEOMETRIC OPEN AREA: 30.6%

MATERIAL: ALUMINUM: 1/8", 3/16" & 1/4" STAINLESS STEEL 14GA STEEL 14GA & 11GA

FINISH: ALUMINUM ~ POWDER COAT AND PVDF STAINLESS STEEL ~ BRUSHED SATIN STEEL ~ POWDER COAT, WEATHERED AND MILL