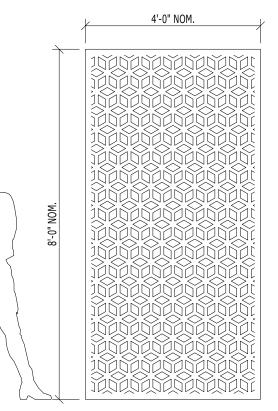

OPEN AREA: 44.2%

ALUMINUM: 1/8", 3/16" & 1/4" STAINLESS STEEL 14GA STEEL 14GA & 11GA

PG-13 GEOMETRIC PATTERNS

VIVA RAILINGS IS NOT RESPONSIBLE FOR THE STRUCTURAL INTEGRITY OF ANY BUILDING SYSTEMS ON OTHER MATERIALS. ANY SUCH DESIGN RESPONSIBILITY BELONGS TO OTHER MATERIALS NOT FURNISHED BY VIVA RAILINGS'S MATERIALS. ANY SUCH DESIGN RESPONSIBILITY BELONGS TO OTHER MATERIALS NOT RESPONSIBIL. THESE DRAWINGS ARE INTENDED FOR THE SOLE USE OF VIVA RAILINGS. CUSTOMER AND INTELLECTUAL PROPERTY CONTAINED BY VIVA RAILINGS. VIVA R