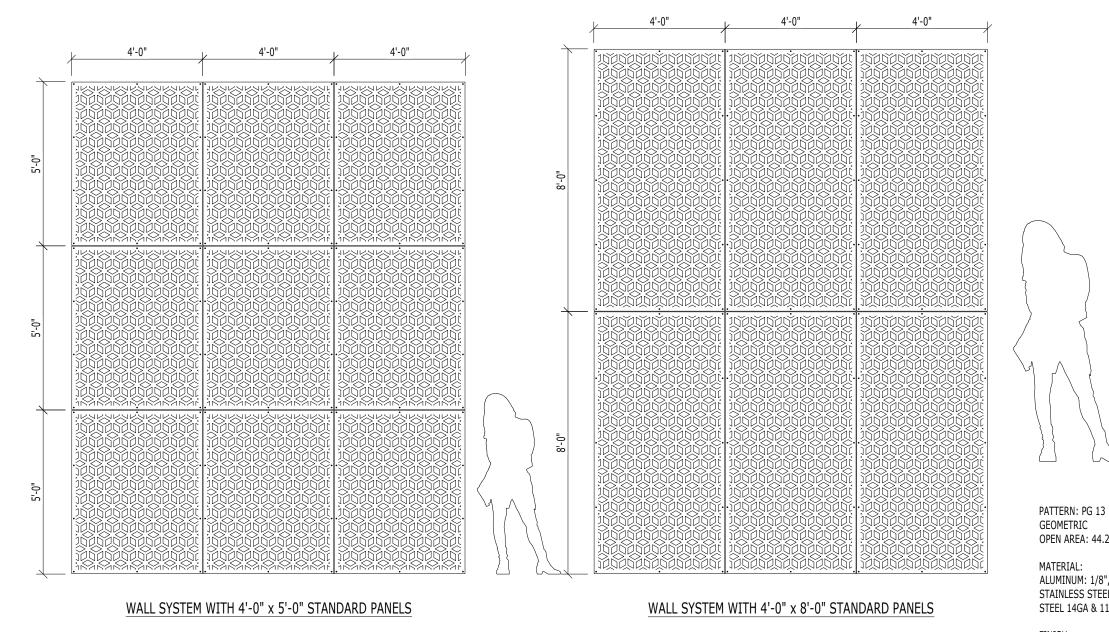

OPEN AREA: 44.2%

ALUMINUM: 1/8", 3/16" & 1/4" STAINLESS STEEL 14GA STEEL 14GA & 11GA

PG-13 GEOMETRIC PATTERNS

VIVA RAILINGS IS NOT RESPONSIBLE FOR THE STRUCTURAL INTEGRITY OF ANY BUILDING SYSTEMS ON OTHER MATERIALS. ANY SUCH DESIGN RESPONSIBILITY BELONGS TO OTHER MATERIALS NOT FURNISHED BY VIVA RAILINGS'S MATERIALS. ANY SUCH DESIGN RESPONSIBILITY BELONGS TO OTHER MATERIALS NOT RESPONSIBIL. THESE DRAWINGS ARE INTENDED FOR THE SOLE USE OF VIVA RAILINGS. CUSTOMER AND INTELLECTUAL PROPERTY CONTAINED BY VIVA RAILINGS. VIVA R