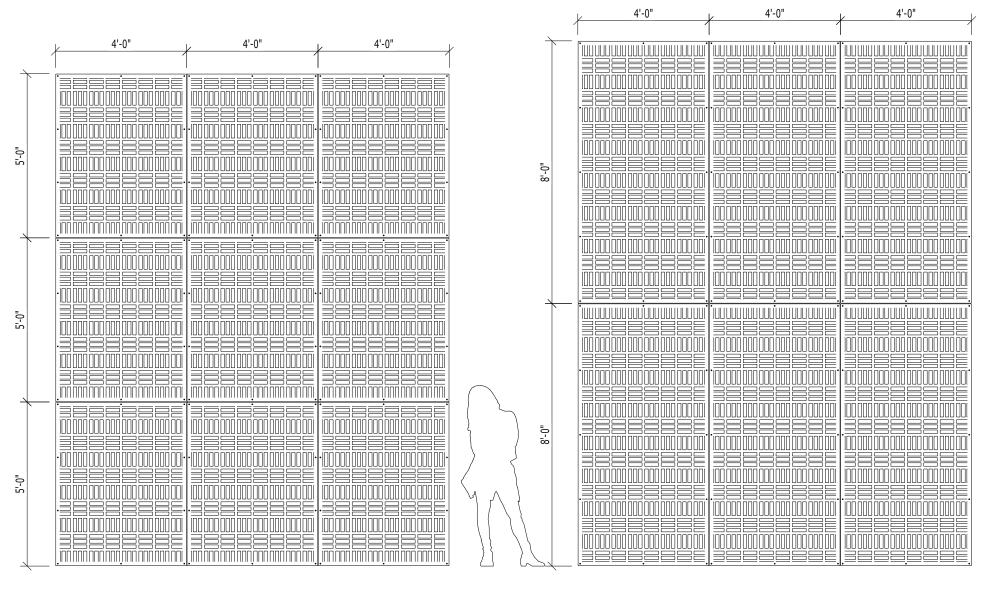

## **DESIGN \* ENGINEER \* FABRICATE \* INSTALL**

WALL SYSTEM WITH 4'-0" x 5'-0" STANDARD PANELS

WALL SYSTEM WITH 4'-0" x 8'-0" STANDARD PANELS

PATTERN: PG 14 GEOMETRIC OPEN AREA: 52.1%

MATERIAL: ALUMINUM: 1/8", 3/16" & 1/4" STAINLESS STEEL 14GA STEEL 14GA & 11GA

FINISH: ALUMINUM ~ POWDER COAT AND PVDF STAINLESS STEEL ~ BRUSHED SATIN STEEL ~ POWDER COAT, WEATHERED AND MILL

AN ARRAY OF FINISHES AND SIZES ARE AVAILABLE ON REQUEST

VIVA RAILINGS IS NOT RESPONSIBLE FOR THE STRUCTURAL INTEGRITY OF ANY BUILDING SYSTEMS OR OTHER MATERIALS. ANY SUCH DESIGN RESPONSIBILITY BELONGS TO OTHER FOR WHO MY A RAILINGS SYSTEMS OR OTHER MATERIALS. ANY SUCH DESIGN RESPONSIBILITY BELONGS TO OTHER MATERIALS. ANY SUCH DESIGN RESPONSIBILITY BELONGS TO OTHER FOR WHO MY ARAILINGS IS NOT RESPONSIBLE. THESE DRAWINGS ARE INTENDED FOR THE SOLE USE OF VIVA RAILINGS. WIVA RAILINGS. VIVA RAILINGS FOR THE INSTALLATION OF PRODUCT SET ON THE SOLE OWNER OF ALL DESIGNS AND INTELLECTUAL PROPERTY CONTAINED WITHIN. REPRODUCTION AND USE OF THESE DESIGNS FOR ANY OTHER PURPOSE IS FORBIDDEN. SCALES ARE PROVIDED FOR REFERENCE ONLY. FOR PRODUCT INFORMATION AND TECHNICAL SUPPORT, PLEASE CONTACT VIVA RAILINGS.