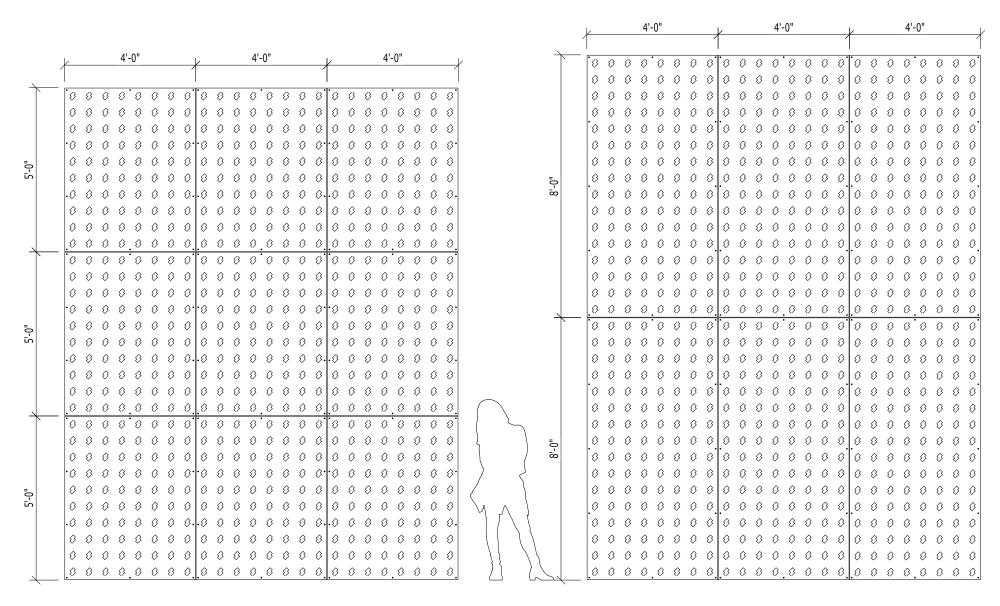

## DESIGN • ENGINEER • FABRICATE • INSTALL

4'-0" NOM.

PATTERN: PG 15 GEOMETRIC OPEN AREA: 10%

MATERIAL: ALUMINUM: 1/8", 3/16" & 1/4" STAINLESS STEEL 14GA STEEL 14GA & 11GA

ALUMINUM ~ POWDER COAT AND PVDF STAINLESS STEEL ~ BRUSHED SATIN STEEL ~ POWDER COAT, WEATHERED AND MILL

WALL SYSTEM WITH 4'-0" x 8'-0" STANDARD PANELS

WALL SYSTEM WITH 4'-0" x 5'-0" STANDARD PANELS