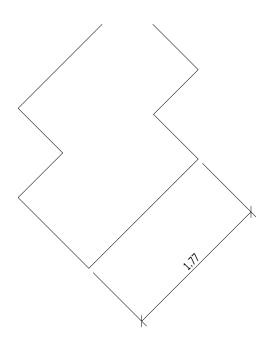

## DESIGN \* ENGINEER \* FABRICATE \* INSTALL

\*\*\* NOTE: CORNERS MAY HAVE A 1/8" RADIUS

FULL SIZE LAY-OUT
Scale 1:1 (Sheet size is 11x17)

VIVA RAILINGS IS NOT RESPONSIBLE FOR THE STRUCTURAL INTEGRITY OF ANY BUILDING SYSTEMS OR OTHER MATERIALS. ANY SUCH DESIGN RESPONSIBILITY BELONGS TO OTHER STOR WHO IN VIVA RAILINGS YETOMS OR OTHER STOR WHO IN VIVA RAILINGS SYSTEMS OR OTHER MATERIALS. ANY SUCH DESIGN RESPONSIBILITY BELONGS TO OTHER STOR WHO IN VIVA RAILINGS IS NOT RESPONSIBLE. THESE DRAWINGS ARE INTENDED FOR THE SOLE USE OF VIVA RAILINGS. VIVA RAILINGS. VIVA RAILINGS OF THE SOLE USE OF VIVA RAILINGS. WITH REPRODUCTION AND USE OF THESE DESIGNS FOR ANY OTHER PURPOSE IS FORBIDDEN. SCALES ARE PROVIDED FOR REFERENCE ONLY. FOR PRODUCT INFORMATION AND TECHNICAL SUPPORT, PLEASE CONTACT VIVA RAILINGS.