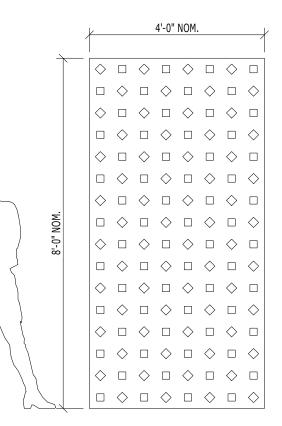

#### WALL SYSTEM WITH 4'-0" x 8'-0" STANDARD PANELS

FINISH: ALUMINUM ~ POWDER COAT AND PVDF STAINLESS STEEL ~ BRUSHED SATIN STEEL ~ POWDER COAT, WEATHERED AND MILL

AN ARRAY OF FINISHES AND SIZES ARE AVAILABLE ON REQUEST