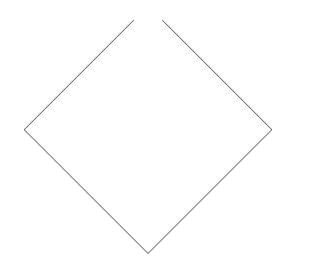

### \*\*\* NOTE: CORNERS MAY HAVE A 1/8" RADIUS

FULL SIZE LAY-OUT Scale 1:1 (Sheet size is 11x17)