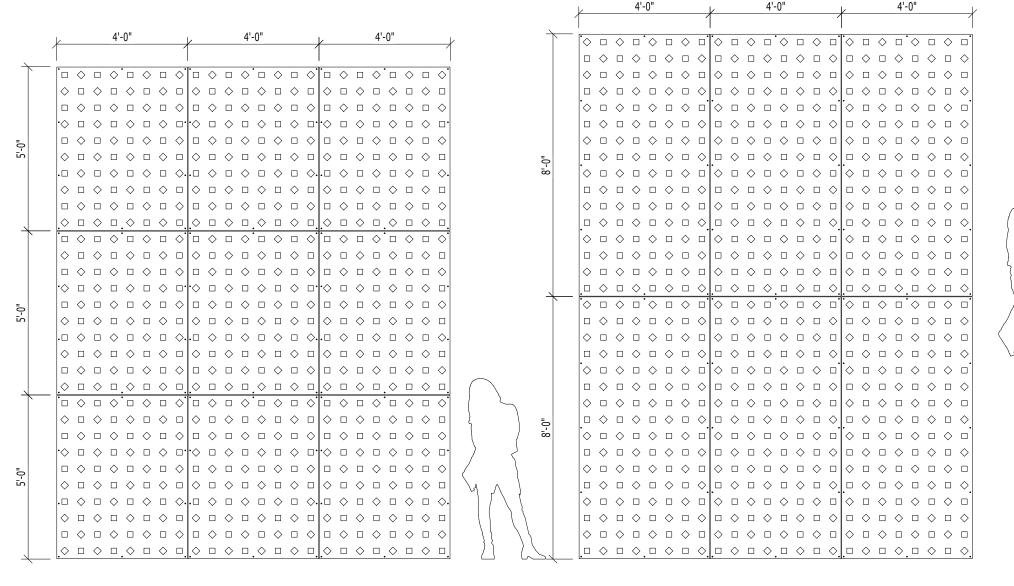

## PG-16 GEOMETRIC PATTERNS



WALL SYSTEM WITH 4'-0" x 5'-0" STANDARD PANELS

#### WALL SYSTEM WITH 4'-0" x 8'-0" STANDARD PANELS

FINISH: ALUMINUM ~ POWDER COAT AND PVDF STAINLESS STEEL ~ BRUSHED SATIN STEEL ~ POWDER COAT, WEATHERED AND MILL

AN ARRAY OF FINISHES AND SIZES ARE AVAILABLE ON REQUEST

VIVA RAILINGS IS NOT RESPONSIBLE FOR THE STRUCTURAL INTEGRITY OF ANY BUILDING SYSTEMS OR OTHER MATERIALS ANY SUCH DESIGN RESPONSIBLE. THESE DRAWINGS ARE INTENDED FOR THE SOLE USE OF VIVA RAILINGS' CUSTOMER AND THEIR AGENTS FOR THE INSTALLATION OF PRODUCTS FURNISHED BY VIVA RAILINGS. VIVA RAILINGS REMAINS THE SOLE OWNER OF ALL DESIGNS AND INTELLECTUAL PROPERTY CONTAINED BY VIVA RAILINGS' CUSTOMER AND THEIR AGENTS FOR THE INSTALLATION OF PRODUCTS FURNISHED BY VIVA RAILINGS. VIVA RAILINGS REMAINS THE SOLE OWNER OF ALL DESIGN