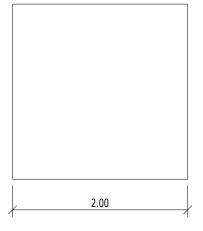

PATTERN: PG 16 GEOMETRIC OPEN AREA: 11.1%

MATERIAL: ALUMINUM: 1/8", 3/16" & 1/4" STAINLESS STEEL 14GA STEEL 14GA & 11GA

### \*\*\* NOTE: CORNERS MAY HAVE A 1/8" RADIUS

FULL SIZE LAY-OUT Scale 1:1 (Sheet size is 11x17)