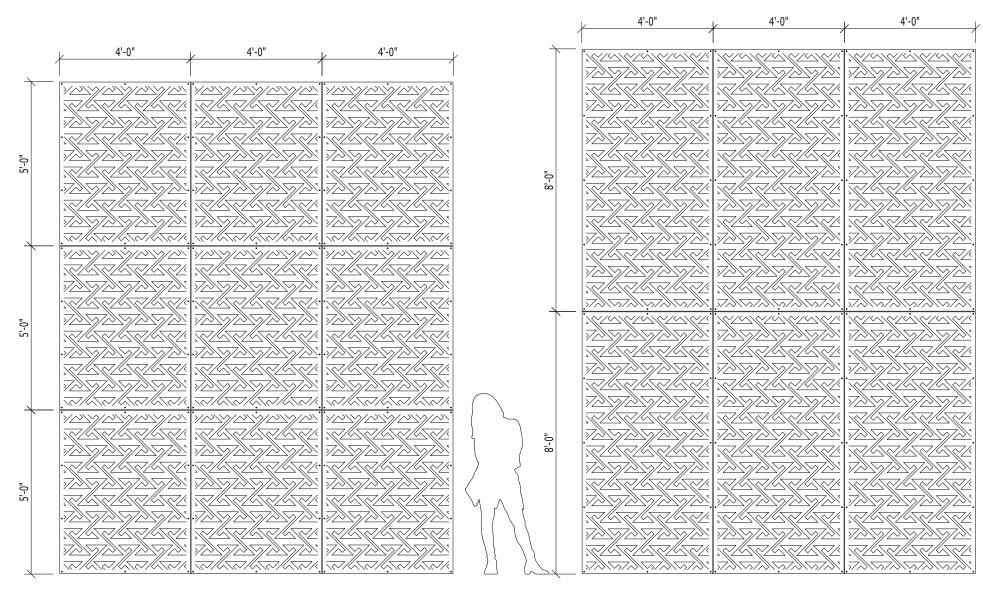

## DESIGN • ENGINEER • FABRICATE • INSTALL

WALL SYSTEM WITH 4'-0" x 5'-0" STANDARD PANELS

WALL SYSTEM WITH 4'-0" x 8'-0" STANDARD PANELS

PATTERN: PG 17 GEOMETRIC OPEN AREA: 37.7%

MATERIAL: ALUMINUM: 1/8", 3/16" & 1/4" STAINLESS STEEL 14GA STEEL 14GA & 11GA