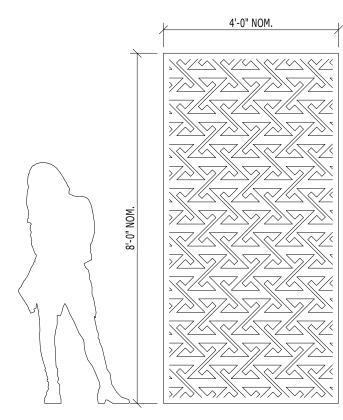

## DESIGN • ENGINEER • FABRICATE • INSTALL

WALL SYSTEM WITH 4'-0" x 5'-0" STANDARD PANELS

WALL SYSTEM WITH 4'-0" x 8'-0" STANDARD PANELS

PATTERN: PG 17 GEOMETRIC OPEN AREA: 37.7%

MATERIAL: ALUMINUM: 1/8", 3/16" & 1/4" STAINLESS STEEL 14GA STEEL 14GA & 11GA