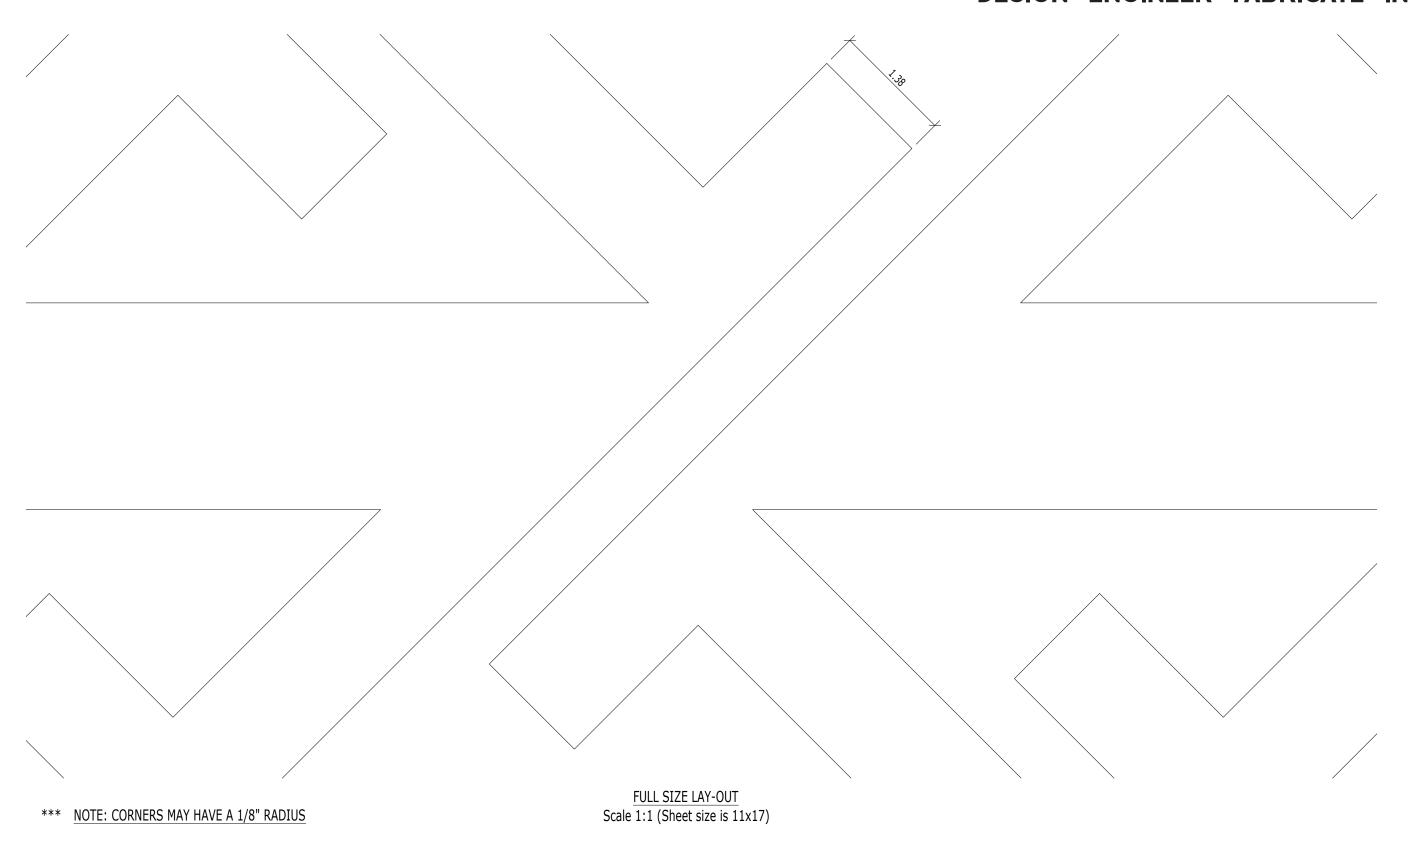

## DESIGN • ENGINEER • FABRICATE • INSTALL

WALL SYSTEM WITH 4'-0" x 5'-0" STANDARD PANELS

WALL SYSTEM WITH 4'-0" x 8'-0" STANDARD PANELS

PATTERN: PG 17 GEOMETRIC OPEN AREA: 37.7%

MATERIAL: ALUMINUM: 1/8", 3/16" & 1/4" STAINLESS STEEL 14GA STEEL 14GA & 11GA