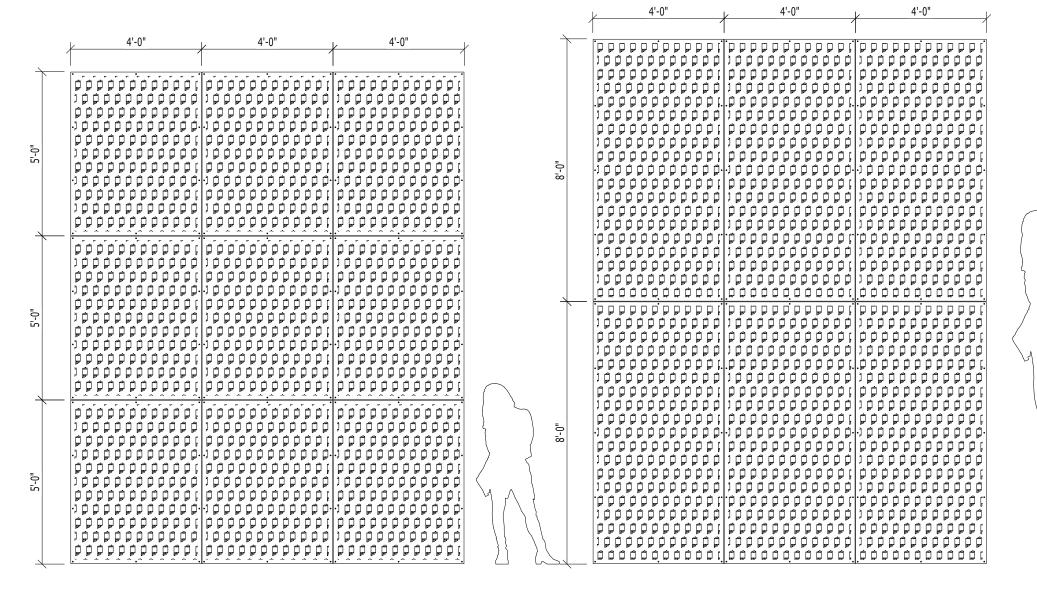

## PG-18 GEOMETRIC PATTERNS

WALL SYSTEM WITH 4'-0" x 5'-0" STANDARD PANELS

## WALL SYSTEM WITH 4'-0" x 8'-0" STANDARD PANELS

MATERIAL: ALUMINUM: 1/8", 3/16" & 1/4" STAINLESS STEEL 14GA STEEL 14GA & 11GA

FINISH: ALUMINUM ~ POWDER COAT AND PVDF STAINLESS STEEL ~ BRUSHED SATIN STEEL ~ POWDER COAT, WEATHERED AND MILL