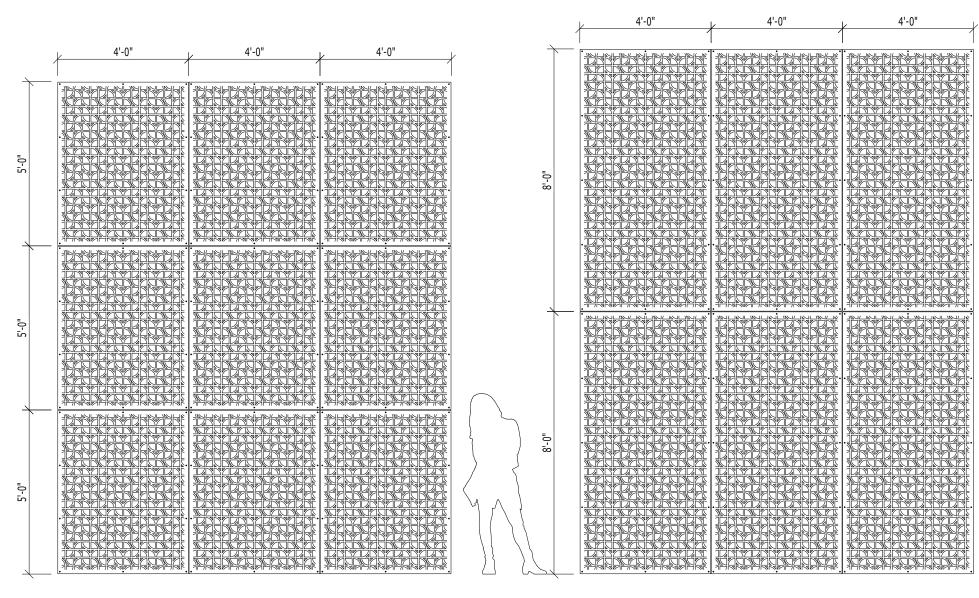

## **DESIGN \* ENGINEER \* FABRICATE \* INSTALL**

WALL SYSTEM WITH 4'-0" x 5'-0" STANDARD PANELS

WALL SYSTEM WITH 4'-0" x 8'-0" STANDARD PANELS

PATTERN: PO 02 ORGANIC OPEN AREA: 56.9%

MATERIAL: ALUMINUM: 1/8", 3/16" & 1/4" STAINLESS STEEL 14GA STEEL 14GA & 11GA

FINISH: ALUMINUM ~ POWDER COAT AND PVDF STAINLESS STEEL ~ BRUSHED SATIN STEEL ~ POWDER COAT, WEATHERED AND MILL

AN ARRAY OF FINISHES AND SIZES ARE AVAILABLE ON REQUEST

VIVA RAILINGS IS NOT RESPONSIBLE FOR THE STRUCTURAL INTEGRITY OF ANY BUILDING SYSTEMS OR OTHER MATERIALS. ANY SUCH DESIGN RESPONSIBLITY BELONGS TO OTHER STOR WHO NIVA RAILINGS YETOM OR DESIGN RESPONSIBLE. THESE DRAWINGS ARE INTENDED FOR THE SOLE USE OF VIVA RAILINGS. VIVA RAILINGS YETOM OR THE SOLE USE OF VIVA RAILINGS YETOM OR THE SOLE USE OF VIVA RAILINGS. VIVA RAILINGS YETOM OR THE SOLE USE OF VIVA RAILINGS. VIVA RAILINGS YETOM OR THE SOLE USE OF VIVA RAILINGS. VIVA RAILINGS YETOM OR THE SOLE USE OF VIVA RAILINGS. VIVA RAILINGS YETOM OR THE SOLE OWNER OF ALL DESIGNS AND INTELLECTUAL PROPERTY CONTAINED WITHIN REPRODUCTION AND USE OF THESE DESIGNS FOR ANY OTHER PURPOSE IS FORBIDDEN. SCALES ARE PROVIDED FOR REFERENCE ONLY. FOR PRODUCT INFORMATION AND TECHNICAL SUPPORT, PLEASE CONTACT VIVA RAILINGS.