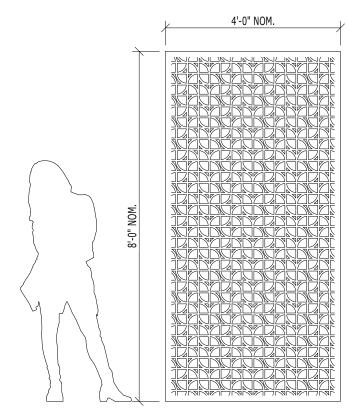

## **DESIGN \* ENGINEER \* FABRICATE \* INSTALL**

WALL SYSTEM WITH 4'-0" x 5'-0" STANDARD PANELS

WALL SYSTEM WITH 4'-0" x 8'-0" STANDARD PANELS

PATTERN: PO 02 ORGANIC OPEN AREA: 56.9%

MATERIAL: ALUMINUM: 1/8", 3/16" & 1/4" STAINLESS STEEL 14GA STEEL 14GA & 11GA

FINISH: ALUMINUM ~ POWDER COAT AND PVDF STAINLESS STEEL ~ BRUSHED SATIN STEEL ~ POWDER COAT, WEATHERED AND MILL

AN ARRAY OF FINISHES AND SIZES ARE AVAILABLE ON REQUEST

VIVA RAILINGS IS NOT RESPONSIBLE FOR THE STRUCTURAL INTEGRITY OF ANY BUILDING SYSTEMS OR OTHER MATERIALS. ANY SUCH DESIGN RESPONSIBLITY BELONGS TO OTHER STOR WHO NIVA RAILINGS YETOM OR DESIGN RESPONSIBLE. THESE DRAWINGS ARE INTENDED FOR THE SOLE USE OF VIVA RAILINGS. VIVA RAILINGS YETOM OR THE SOLE USE OF VIVA RAILINGS YETOM OR THE SOLE USE OF VIVA RAILINGS. VIVA RAILINGS YETOM OR THE SOLE USE OF VIVA RAILINGS. VIVA RAILINGS YETOM OR THE SOLE USE OF VIVA RAILINGS. VIVA RAILINGS YETOM OR THE SOLE USE OF VIVA RAILINGS. VIVA RAILINGS YETOM OR THE SOLE OWNER OF ALL DESIGNS AND INTELLECTUAL PROPERTY CONTAINED WITHIN REPRODUCTION AND USE OF THESE DESIGNS FOR ANY OTHER PURPOSE IS FORBIDDEN. SCALES ARE PROVIDED FOR REFERENCE ONLY. FOR PRODUCT INFORMATION AND TECHNICAL SUPPORT, PLEASE CONTACT VIVA RAILINGS.