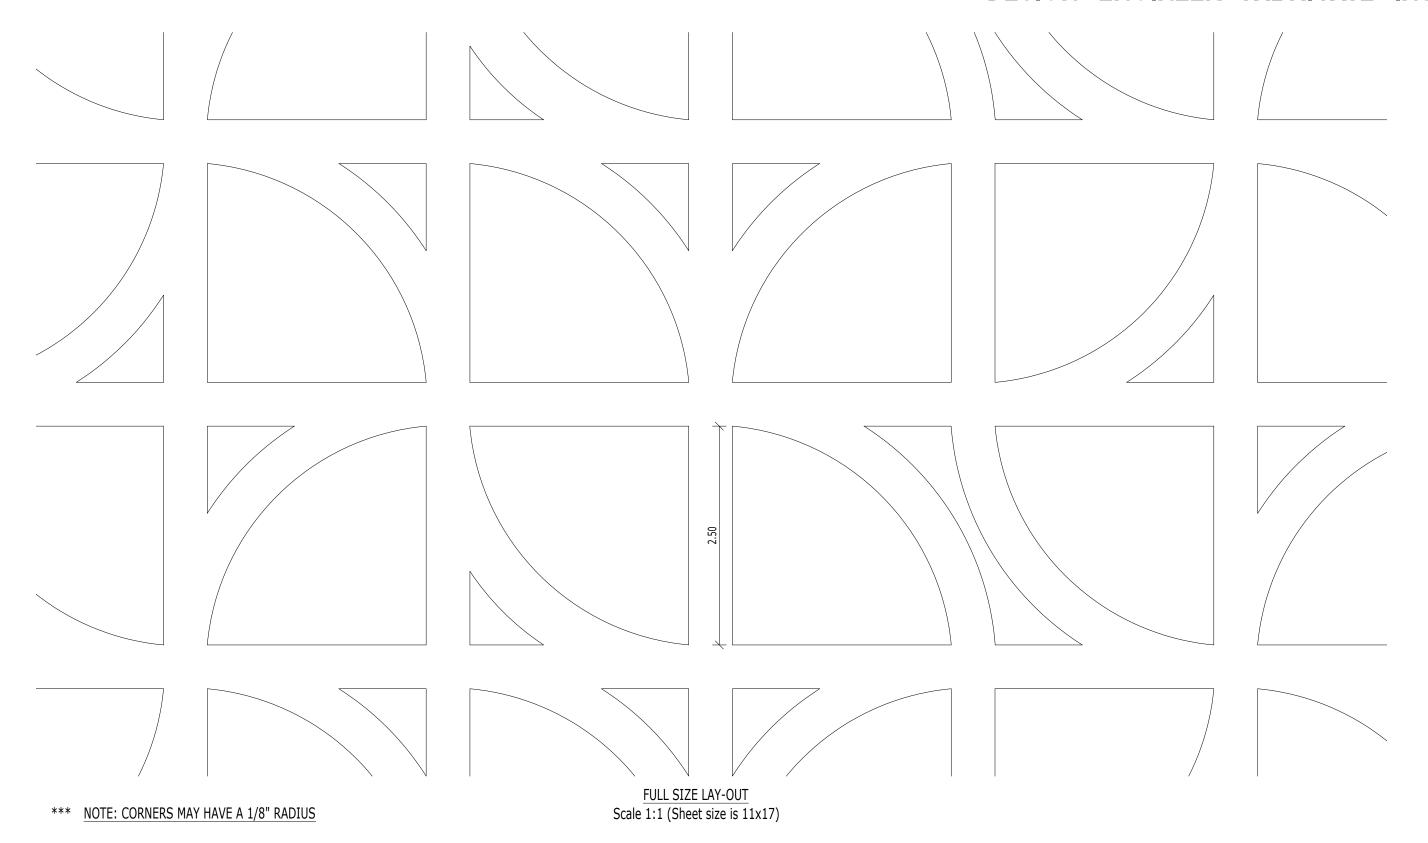

## PO-02 ORGANIC PATTERNS

## **DESIGN \* ENGINEER \* FABRICATE \* INSTALL**

WALL SYSTEM WITH 4'-0" x 5'-0" STANDARD PANELS

WALL SYSTEM WITH 4'-0" x 8'-0" STANDARD PANELS

PATTERN: PO 02 ORGANIC OPEN AREA: 56.9%

MATERIAL: ALUMINUM: 1/8", 3/16" & 1/4" STAINLESS STEEL 14GA STEEL 14GA & 11GA