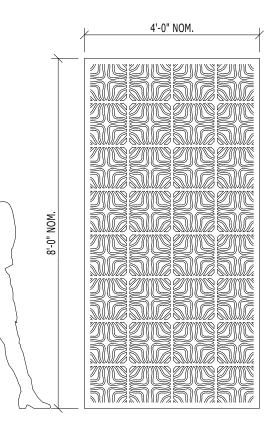

PATTERN: PO 03 ORGANIC

OPEN AREA: 53.8%

MATERIAL: ALUMINUM: 1/8", 3/16" & 1/4" STAINLESS STEEL 14GA STEEL 14GA & 11GA

ALUMINUM ~ POWDER COAT AND PVDF STAINLESS STEEL ~ BRUSHED SATIN STEEL ~ POWDER COAT, WEATHERED AND MILL

AN ARRAY OF FINISHES AND SIZES ARE AVAILABLE ON REQUEST