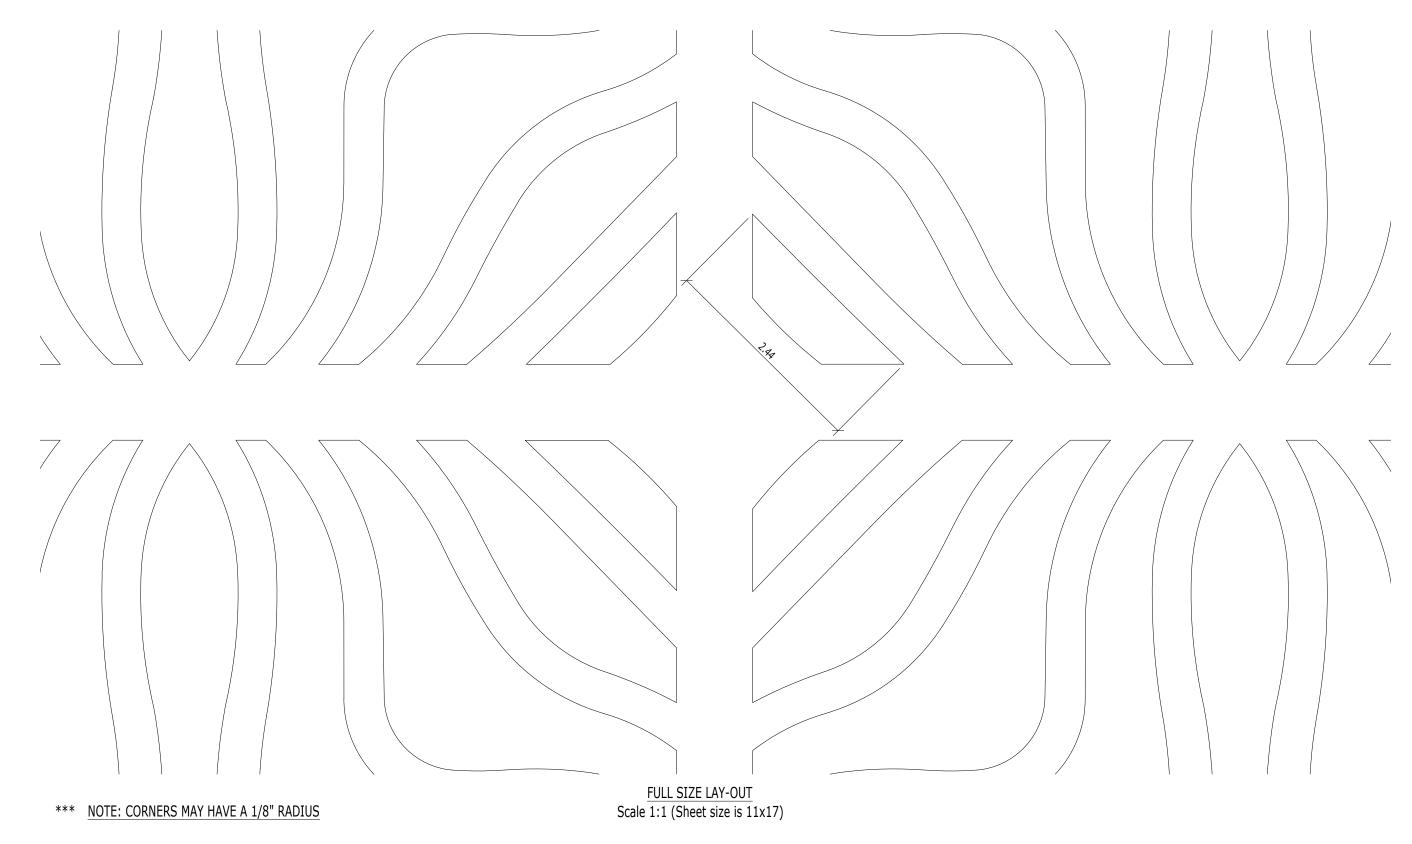

PATTERN: PO 03 ORGANIC

OPEN AREA: 53.8%

MATERIAL: ALUMINUM: 1/8", 3/16" & 1/4" STAINLESS STEEL 14GA STEEL 14GA & 11GA

ALUMINUM ~ POWDER COAT AND PVDF STAINLESS STEEL ~ BRUSHED SATIN STEEL ~ POWDER COAT, WEATHERED AND MILL