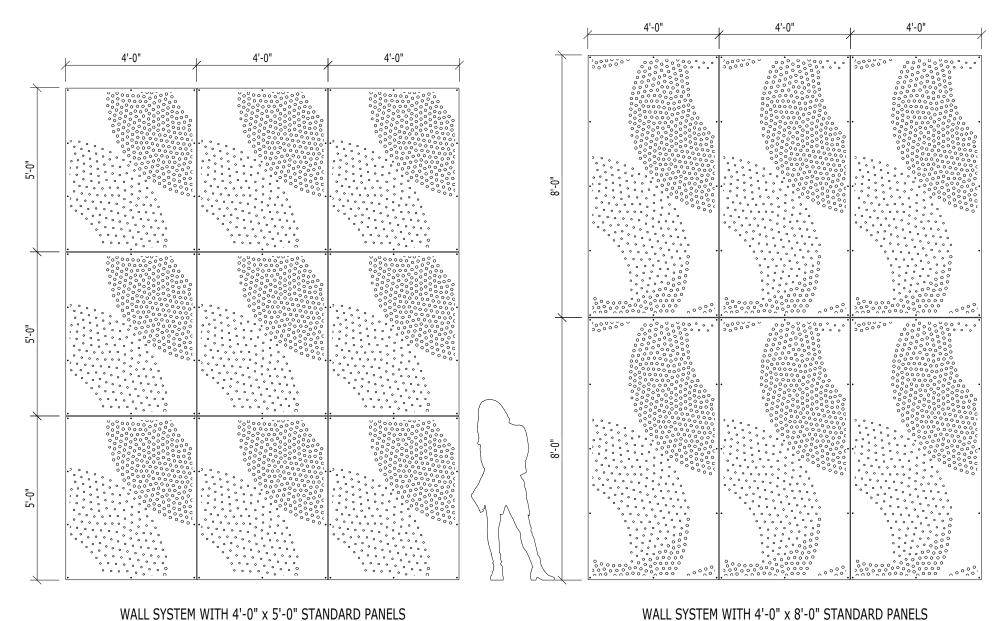

## PO-04 ORGANIC PATTERNS

## **DESIGN \* ENGINEER \* FABRICATE \* INSTALL**

PATTERN: PO 04 ORGANIC OPEN AREA: 8.3%

MATERIAL: ALUMINUM: 1/8", 3/16" & 1/4" STAINLESS STEEL 14GA STEEL 14GA & 11GA

FINISH: ALUMINUM ~ POWDER COAT AND PVDF STAINLESS STEEL ~ BRUSHED SATIN STEEL ~ POWDER COAT, WEATHERED AND MILL