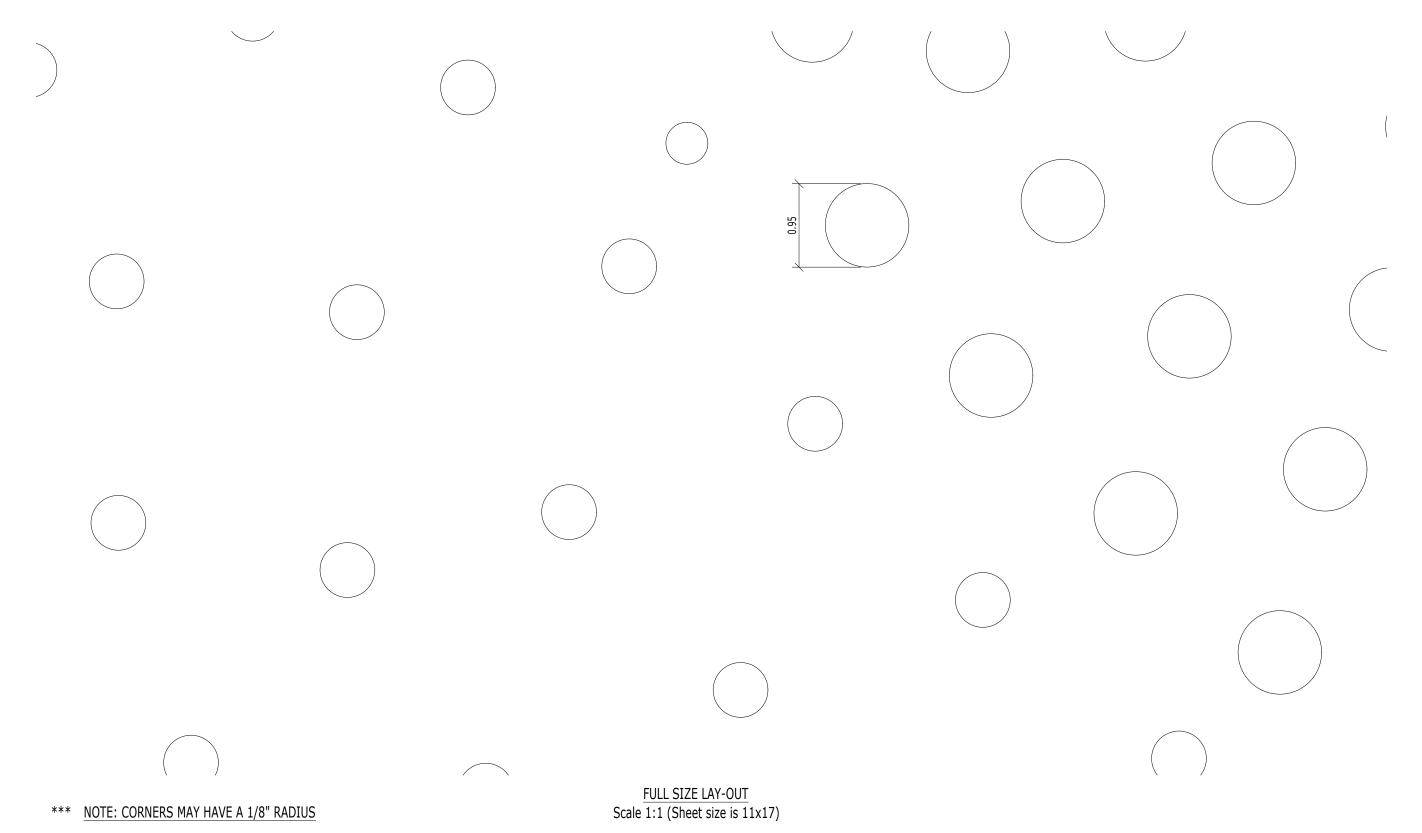

## **DESIGN \* ENGINEER \* FABRICATE \* INSTALL**

PATTERN: PO 04 ORGANIC OPEN AREA: 8.3%

MATERIAL: ALUMINUM: 1/8", 3/16" & 1/4" STAINLESS STEEL 14GA STEEL 14GA & 11GA

FINISH: ALUMINUM ~ POWDER COAT AND PVDF STAINLESS STEEL ~ BRUSHED SATIN STEEL ~ POWDER COAT, WEATHERED AND MILL