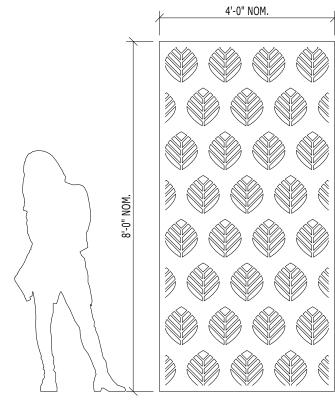

## **DESIGN \* ENGINEER \* FABRICATE \* INSTALL**

WALL SYSTEM WITH 4'-0" x 5'-0" STANDARD PANELS

WALL SYSTEM WITH 4'-0" x 8'-0" STANDARD PANELS

PATTERN: PO 11 ORGANIC OPEN AREA: 28.7%

MATERIAL: ALUMINUM: 1/8", 3/16" & 1/4" STAINLESS STEEL 14GA STEEL 14GA & 11GA