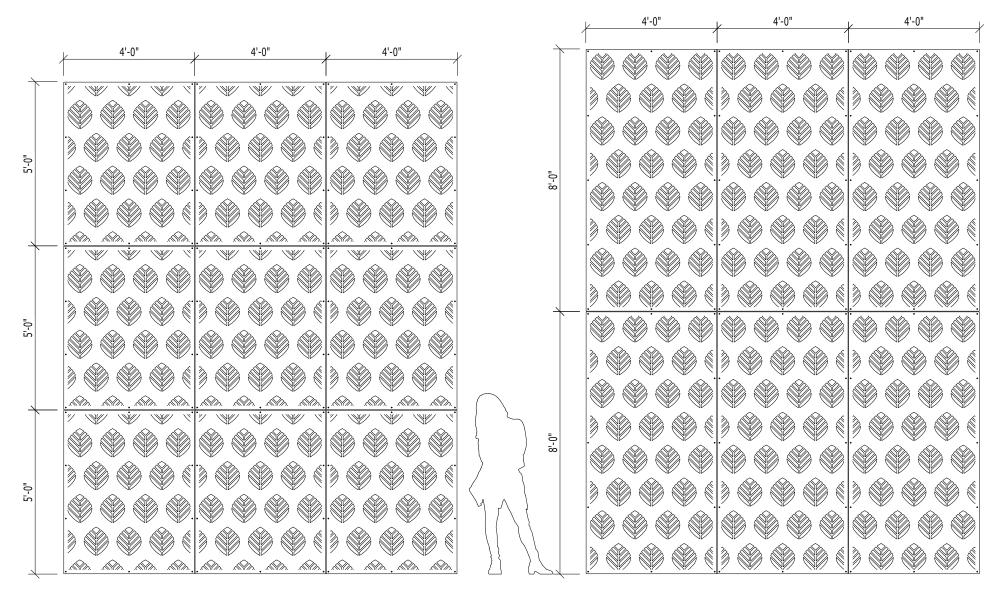

## PO-11 ORGANIC PATTERNS

## **DESIGN \* ENGINEER \* FABRICATE \* INSTALL**

WALL SYSTEM WITH 4'-0" x 5'-0" STANDARD PANELS

WALL SYSTEM WITH 4'-0" x 8'-0" STANDARD PANELS

PATTERN: PO 11 ORGANIC OPEN AREA: 28.7%

MATERIAL: ALUMINUM: 1/8", 3/16" & 1/4" STAINLESS STEEL 14GA STEEL 14GA & 11GA

FINISH: ALUMINUM ~ POWDER COAT AND PVDF STAINLESS STEEL ~ BRUSHED SATIN STEEL ~ POWDER COAT, WEATHERED AND MILL

AN ARRAY OF FINISHES AND SIZES ARE AVAILABLE ON REQUEST

VIVA RAILINGS IS NOT RESPONSIBLE FOR THE STRUCTURAL INTEGRITY OF ANY BUILDING SYSTEMS OR OTHER MATERIALS NOT FURNISHED BY VIVA RAILINGS. VIVA RAILINGS SYSTEMS OR OTHER MATERIALS. ANY SUCH DESIGN RESPONSIBILITY BELONGS TO OTHER FOR WHO THE BUILDING SYSTEMS OR OTHER MATERIALS. ANY SUCH DESIGN RESPONSIBILITY BELONGS TO OTHER FOR WHO THE BUILDING SYSTEMS OR OTHER STOR WHO THE BUILDING SYSTEMS OR OTHER FOR WHO THE BUILDING SYSTEMS OR OTHER STOR WHO THE BUILDING SYSTEMS OR OTHER PRODUCTS ARE TO BE ATTACHED ARE STRUCTURALLY SOUND OR DESIGN RESPONSIBILE. THESE DESIGN RESPONSIBILE FOR THE SOLE USE OF VIVA RAILINGS. VIVA RAILINGS WHETHER OR NOT THE BUILDING SYSTEMS OR OTHER PRODUCTS FOR WHO THE SOLE USE OF VIVA RAILINGS. VIVA RAILINGS WHETHER OR NOT THE BUILDING SYSTEMS OR OTHER PRODUCTS FOR WHO THE SOLE USE OF VIVA RAILINGS. VIVA RAILINGS WHETHER OR NOT THE BUILDING SYSTEMS OR OTHER PRODUCTS FOR WHO THE BUILDING SYSTEMS OR OTHER BUILDING SYSTEMS OR OTHER BUILDING SYSTEMS OR OTHER BUILDING SYSTEMS OR OTHER