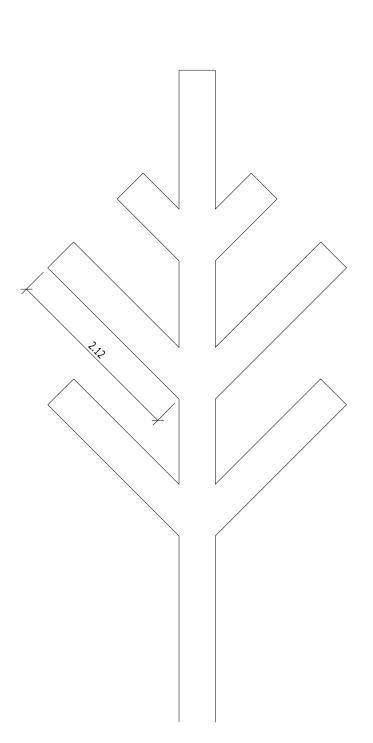

## DESIGN \* ENGINEER \* FABRICATE \* INSTALL

FULL SIZE LAY-OUT
Scale 1:1 (Sheet size is 11x17)

\*\*\* NOTE: CORNERS MAY HAVE A 1/8" RADIUS

VIVA RAILINGS IS NOT RESPONSIBLE FOR THE STRUCTURAL INTEGRITY OF ANY BUILDING SYSTEMS OR OTHER MATERIALS. ANY SUCH DESIGN RESPONSIBILITY BELONGS TO OTHER STOR WHO IN VIVA RAILINGS YETOMS OR OTHER STOR WHO IN VIVA RAILINGS SYSTEMS OR OTHER MATERIALS. ANY SUCH DESIGN RESPONSIBILITY BELONGS TO OTHER STOR WHO IN VIVA RAILINGS IS NOT RESPONSIBLE. THESE DRAWINGS ARE INTENDED FOR THE SOLE USE OF VIVA RAILINGS. VIVA RAILINGS. VIVA RAILINGS OF THE SOLE USE OF VIVA RAILINGS. WITH REPRODUCTION AND USE OF THESE DESIGNS FOR ANY OTHER PURPOSE IS FORBIDDEN. SCALES ARE PROVIDED FOR REFERENCE ONLY. FOR PRODUCT INFORMATION AND TECHNICAL SUPPORT, PLEASE CONTACT VIVA RAILINGS.