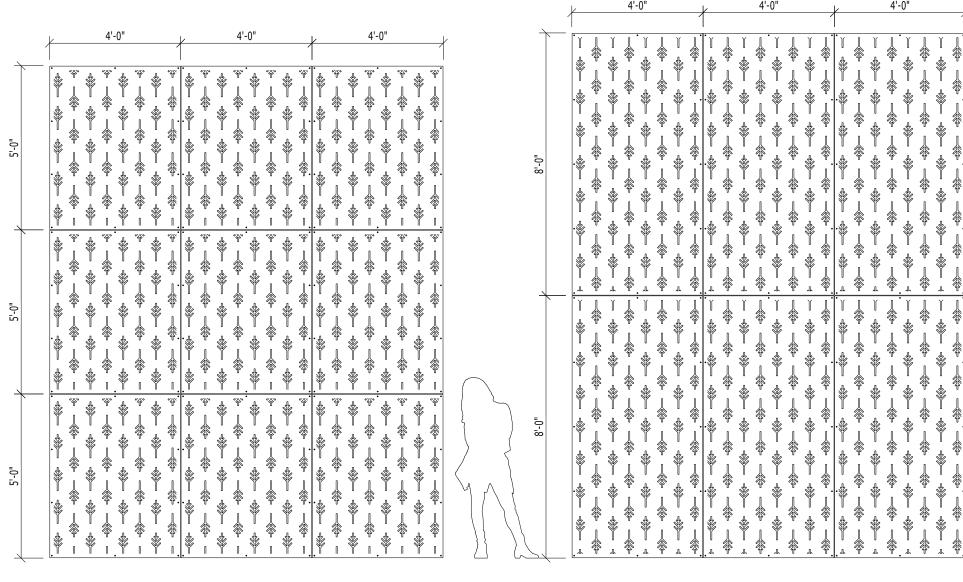

## **DESIGN \* ENGINEER \* FABRICATE \* INSTALL**

WALL SYSTEM WITH 4'-0" x 5'-0" STANDARD PANELS

WALL SYSTEM WITH 4'-0" x 8'-0" STANDARD PANELS

PATTERN: PO 12 ORGANIC OPEN AREA: 10.3%

MATERIAL: ALUMINUM: 1/8", 3/16" & 1/4" STAINLESS STEEL 14GA STEEL 14GA & 11GA

FINISH: ALUMINUM ~ POWDER COAT AND PVDF STAINLESS STEEL ~ BRUSHED SATIN STEEL ~ POWDER COAT, WEATHERED AND MILL

AN ARRAY OF FINISHES AND SIZES ARE AVAILABLE ON REQUEST

VIVA RAILINGS IS NOT RESPONSIBLE FOR THE STRUCTURAL INTEGRITY OF ANY BUILDING SYSTEMS OR OTHER MATERIALS NOT FURNISHED BY VIVA RAILINGS, VIVA RAILINGS IS NOT RESPONSIBLE. THESE DESIGNS FOR THE STRUCTURAL INTEGRATY OF ANY SUICH DESIGN RESPONSIBLITY BELONGS TO OTHER MATERIALS. ANY SUCH DESIGN RESPONSIBILITY BELONGS TO OTHER FOR WHOM VIVA RAILINGS IS NOT RESPONSIBLE. THESE DESIGNS FOR THE SOLE USE OF VIVA RAILINGS OF THE SOLE USE OF VIVA RAILINGS OF THE SOLE USE OF VIVA RAILINGS. VIVA RAILINGS OF THE SOLE OWNER OF ALL DESIGNS AND INTELLECTUAL PROPERTY CONTAINED WITHIN. REPRODUCTION AND USE OF THESE DESIGNS FOR ANY OTHER PURPOSE IS FORBIDDEN. SCALES ARE PROVIDED FOR REFERENCE ONLY. FOR PRODUCT INFORMATION AND TECHNICAL SUPPORT, PLEASE CONTACT VIVA RAILINGS.