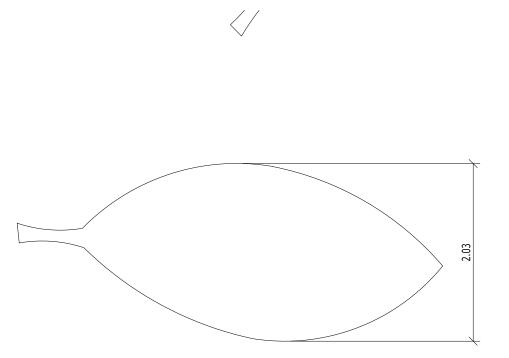

## **DESIGN \* ENGINEER \* FABRICATE \* INSTALL**

FULL SIZE LAY-OUT
Scale 1:1 (Sheet size is 11x17)

\*\*\* NOTE: CORNERS MAY HAVE A 1/8" RADIUS

VIVA RAILINGS IS NOT RESPONSIBLE FOR THE STRUCTURAL INTEGRITY OF ANY BUILDING SYSTEMS OR OTHER MATERIALS. ANY SUCH DESIGN RESPONSIBILITY BELONGS TO OTHER MATERIALS. ANY SUCH DESIGN RESPONSIBILITY BELONGS TO OTHER MATERIALS NOT THE BUILDING SYSTEMS OR OTHER MATERIALS. ANY SUCH DESIGN RESPONSIBILITY BELONGS TO OTHER FOR WHO THE BUILDING SYSTEMS OR OTHER MATERIALS. ANY SUCH DESIGN RESPONSIBILITY BELONGS TO OTHER FOR WHO THE BUILDING SYSTEMS OR OTHER MATERIALS. ANY SUCH DESIGN RESPONSIBILITY BELONGS TO OTHER FOR WHO THE BUILDING SYSTEMS OR OTHER MATERIALS. ANY SUCH DESIGN RESPONSIBILITY BELONGS TO OTHER FOR WHO THE BUILDING SYSTEMS OR OTHER MATERIALS. ANY SUCH DESIGN RESPONSIBILITY BELONGS TO OTHER FOR WHO THE BUILDING SYSTEMS OR OTHER MATERIALS. ANY SUCH DESIGN RESPONSIBILITY BELONGS TO OTHER MATERI