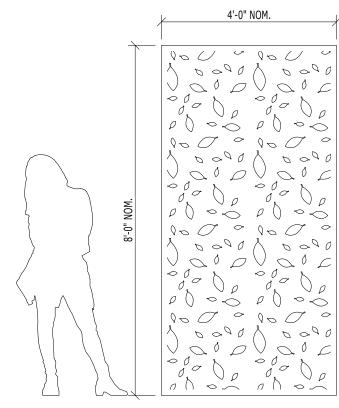

## DESIGN • ENGINEER • FABRICATE • INSTALL

WALL SYSTEM WITH 4'-0" x 5'-0" STANDARD PANELS

WALL SYSTEM WITH 4'-0" x 8'-0" STANDARD PANELS

PATTERN: PO 14 ORGANIC OPEN AREA: 14%

MATERIAL: ALUMINUM: 1/8", 3/16" & 1/4" STAINLESS STEEL 14GA STEEL 14GA & 11GA

FINISH: ALUMINUM ~ POWDER COAT AND PVDF STAINLESS STEEL ~ BRUSHED SATIN STEEL ~ POWDER COAT, WEATHERED AND MILL

AN ARRAY OF FINISHES AND SIZES ARE AVAILABLE ON REQUEST

VIVA RAILINGS IS NOT RESPONSIBLE FOR THE STRUCTURAL INTEGRITY OF ANY BUILDING SYSTEMS OR OTHER MATERIALS ANY SUCH DESIGN RESPONSIBLITY BELONGS TO OTHER STRUCTURALINGS YROUNG AND INTELLECTUAL PROPERTY CONTAINED BY VIVA RAILINGS, VIVA RAILINGS YROUNG AND INTELLECTUAL PROPERTY CONTAINED BY UND RAILINGS OF THE INSTALLATION OF PRODUCTS FURNISHED BY VIVA RAILINGS OF THE SOLE OWNER OF ALL DESIGNS AND INTELLECTUAL PROPERTY CONTAINED BY VIVA RAILINGS OF THE INSTALLATION OF PRODUCT INFORMATION AND TECHNICAL SUPPORT PLEASE CONTACT VIVA RAILINGS.