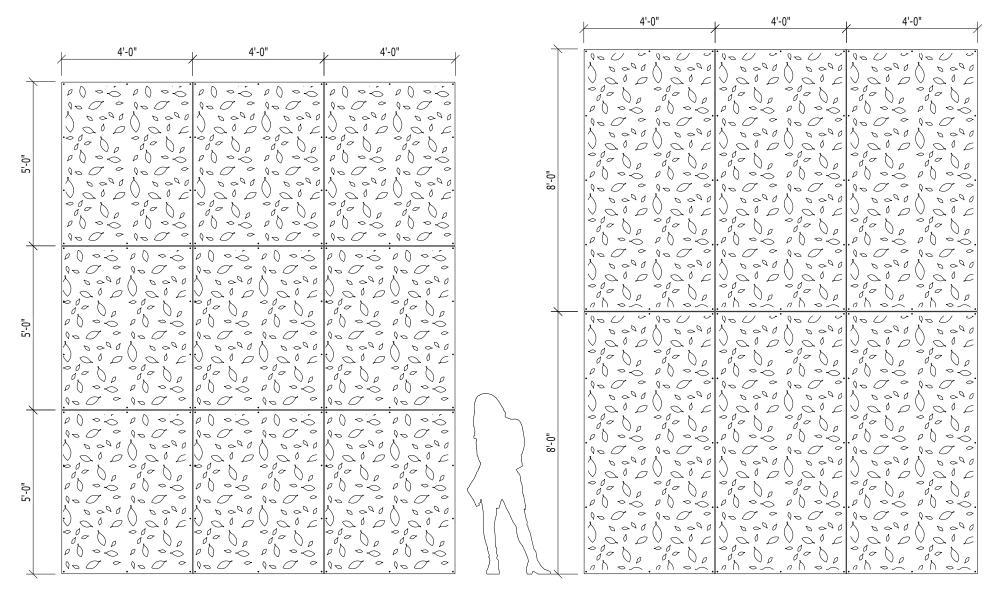

## DESIGN • ENGINEER • FABRICATE • INSTALL

WALL SYSTEM WITH 4'-0" x 5'-0" STANDARD PANELS

WALL SYSTEM WITH 4'-0" x 8'-0" STANDARD PANELS

PATTERN: PO 14 ORGANIC OPEN AREA: 14%

MATERIAL: ALUMINUM: 1/8", 3/16" & 1/4" STAINLESS STEEL 14GA STEEL 14GA & 11GA

FINISH: ALUMINUM ~ POWDER COAT AND PVDF STAINLESS STEEL ~ BRUSHED SATIN STEEL ~ POWDER COAT, WEATHERED AND MILL

AN ARRAY OF FINISHES AND SIZES ARE AVAILABLE ON REQUEST

VIVA RAILINGS IS NOT RESPONSIBLE FOR THE STRUCTURAL INTEGRITY OF ANY BUILDING SYSTEMS OR OTHER MATERIALS ANY SUCH DESIGN RESPONSIBLITY BELONGS TO OTHER STRUCTURALINGS YROUNG AND INTELLECTUAL PROPERTY CONTAINED BY VIVA RAILINGS, VIVA RAILINGS YROUNG AND INTELLECTUAL PROPERTY CONTAINED BY UND RAILINGS OF THE INSTALLATION OF PRODUCTS FURNISHED BY VIVA RAILINGS OF THE SOLE OWNER OF ALL DESIGNS AND INTELLECTUAL PROPERTY CONTAINED BY VIVA RAILINGS OF THE INSTALLATION OF PRODUCT INFORMATION AND TECHNICAL SUPPORT PLEASE CONTACT VIVA RAILINGS.