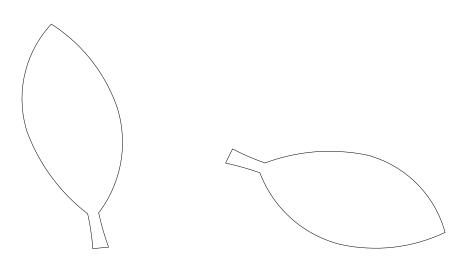

## DESIGN • ENGINEER • FABRICATE • INSTALL

WALL SYSTEM WITH 4'-0" x 5'-0" STANDARD PANELS

WALL SYSTEM WITH 4'-0" x 8'-0" STANDARD PANELS

PATTERN: PO 14 ORGANIC OPEN AREA: 14%

MATERIAL: ALUMINUM: 1/8", 3/16" & 1/4" STAINLESS STEEL 14GA STEEL 14GA & 11GA

## **DESIGN \* ENGINEER \* FABRICATE \* INSTALL**

FULL SIZE LAY-OUT
Scale 1:1 (Sheet size is 11x17)

\*\*\* NOTE: CORNERS MAY HAVE A 1/8" RADIUS

VIVA RAILINGS IS NOT RESPONSIBLE FOR THE STRUCTURAL INTEGRITY OF ANY BUILDING SYSTEMS OR OTHER MATERIALS. ANY SUCH DESIGN RESPONSIBILITY BELONGS TO OTHER MATERIALS. ANY SUCH DESIGN RESPONSIBILITY BELONGS TO OTHER MATERIALS NOT THE BUILDING SYSTEMS OR OTHER MATERIALS. ANY SUCH DESIGN RESPONSIBILITY BELONGS TO OTHER FOR WHO THE BUILDING SYSTEMS OR OTHER MATERIALS. ANY SUCH DESIGN RESPONSIBILITY BELONGS TO OTHER FOR WHO THE BUILDING SYSTEMS OR OTHER MATERIALS. ANY SUCH DESIGN RESPONSIBILITY BELONGS TO OTHER FOR WHO THE BUILDING SYSTEMS OR OTHER MATERIALS. ANY SUCH DESIGN RESPONSIBILITY BELONGS TO OTHER FOR WHO THE BUILDING SYSTEMS OR OTHER MATERIALS. ANY SUCH DESIGN RESPONSIBILITY BELONGS TO OTHER FOR WHO THE BUILDING SYSTEMS OR OTHER MATERIALS. ANY SUCH DESIGN RESPONSIBILITY BELONGS TO OTHER MATERI