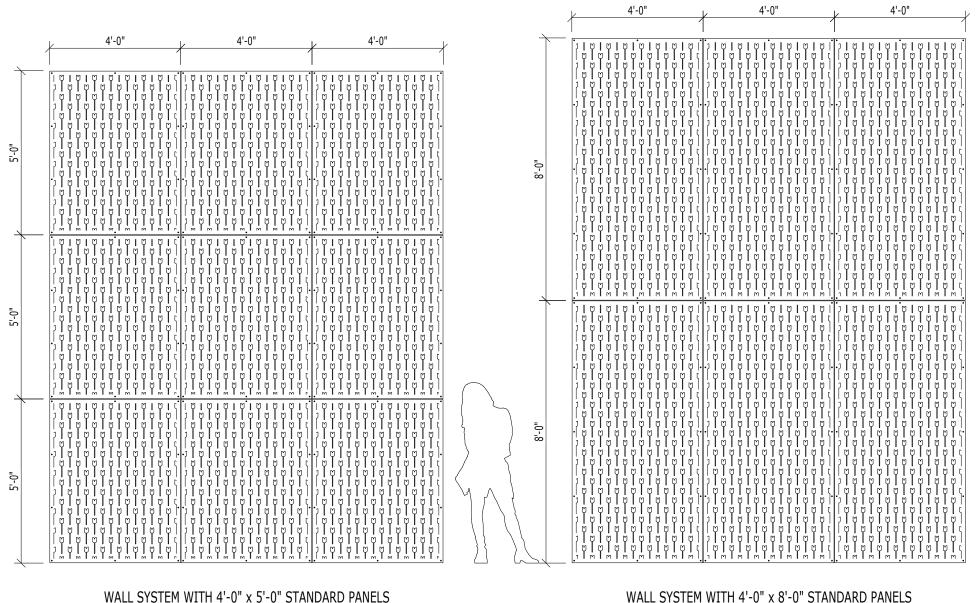

## PO-15 ORGANIC PATTERNS

## **DESIGN \* ENGINEER \* FABRICATE \* INSTALL**

8-0" NOM.

8-0" NOM.

8-0" NOM.

PATTERN: PO 15 ORGANIC OPEN AREA: 15.5%

MATERIAL: ALUMINUM: 1/8", 3/16" & 1/4" STAINLESS STEEL 14GA STEEL 14GA & 11GA

FINISH: ALUMINUM ~ POWDER COAT AND PVDF STAINLESS STEEL ~ BRUSHED SATIN STEEL ~ POWDER COAT, WEATHERED AND MILL