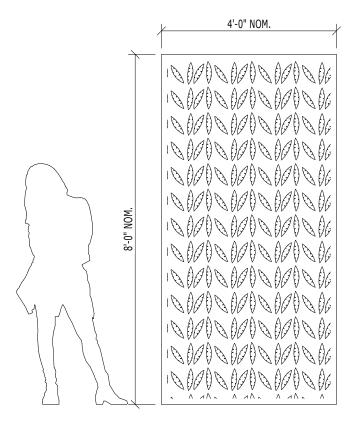

## **DESIGN \* ENGINEER \* FABRICATE \* INSTALL**

WALL SYSTEM WITH 4'-0" x 5'-0" STANDARD PANELS

WALL SYSTEM WITH 4'-0" x 8'-0" STANDARD PANELS

PATTERN: PO 18 ORGANIC OPEN AREA: 25.7%

MATERIAL: ALUMINUM: 1/8", 3/16" & 1/4" STAINLESS STEEL 14GA STEEL 14GA & 11GA