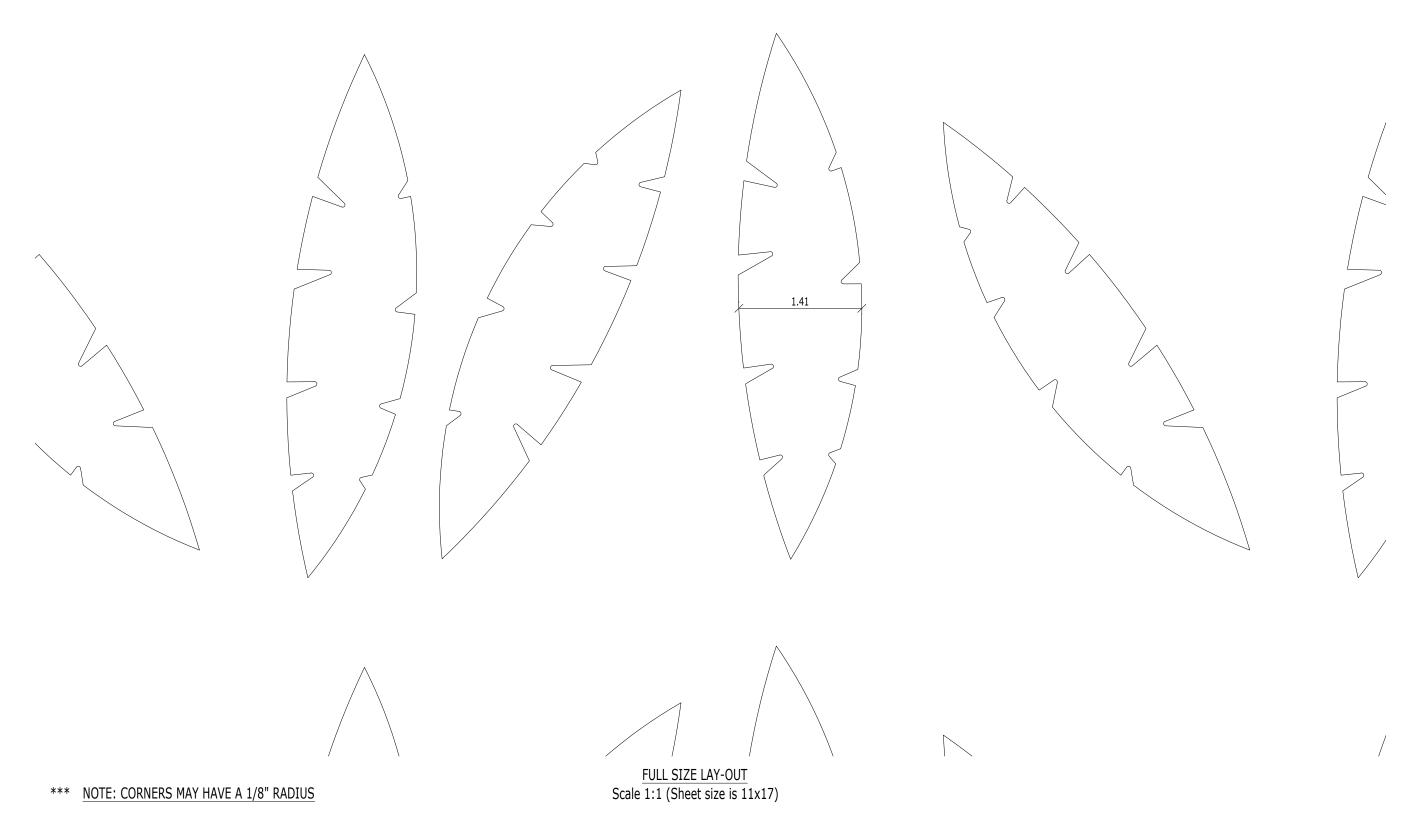

## **DESIGN \* ENGINEER \* FABRICATE \* INSTALL**

WALL SYSTEM WITH 4'-0" x 5'-0" STANDARD PANELS

WALL SYSTEM WITH 4'-0" x 8'-0" STANDARD PANELS

PATTERN: PO 18 ORGANIC OPEN AREA: 25.7%

MATERIAL: ALUMINUM: 1/8", 3/16" & 1/4" STAINLESS STEEL 14GA STEEL 14GA & 11GA