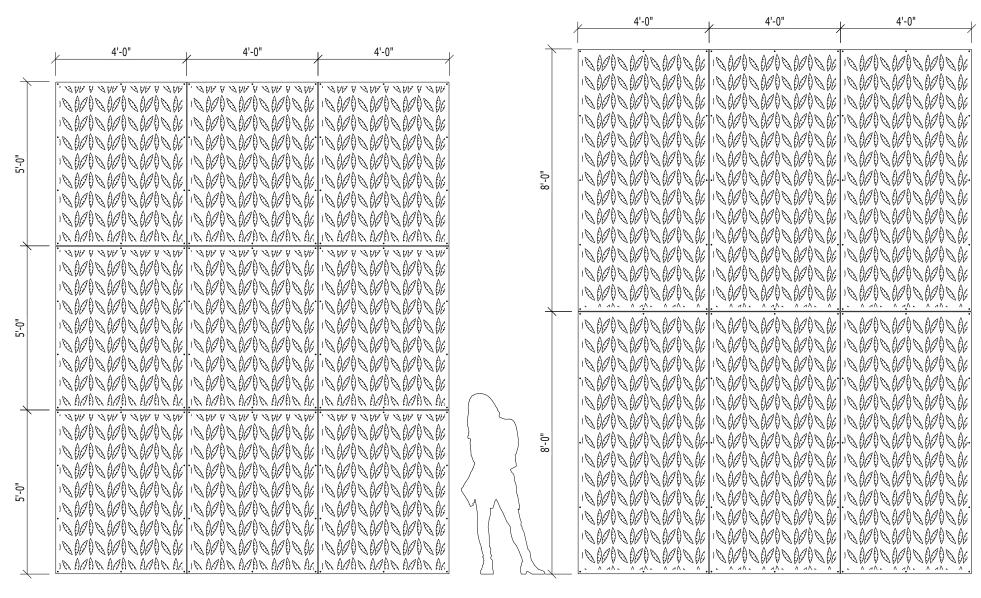

## **DESIGN \* ENGINEER \* FABRICATE \* INSTALL**

WALL SYSTEM WITH 4'-0" x 5'-0" STANDARD PANELS

WALL SYSTEM WITH 4'-0" x 8'-0" STANDARD PANELS

PATTERN: PO 18 ORGANIC OPEN AREA: 25.7%

MATERIAL: ALUMINUM: 1/8", 3/16" & 1/4" STAINLESS STEEL 14GA STEEL 14GA & 11GA